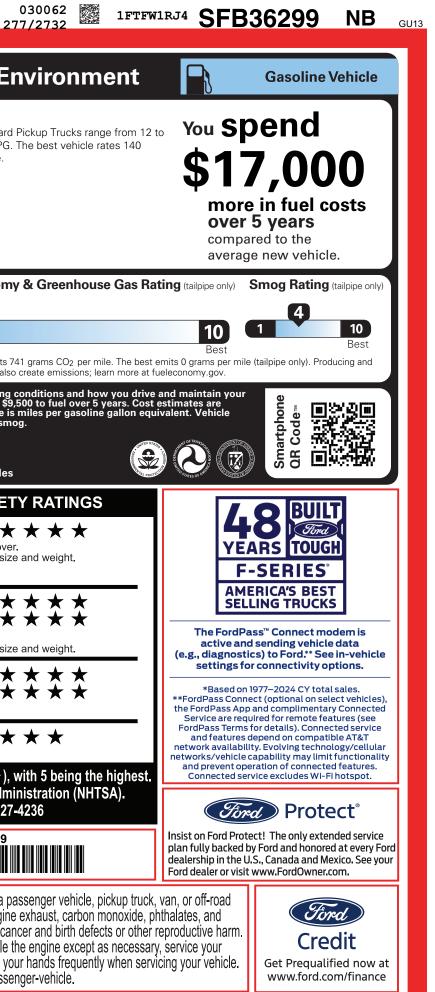

|



## 2202506052547