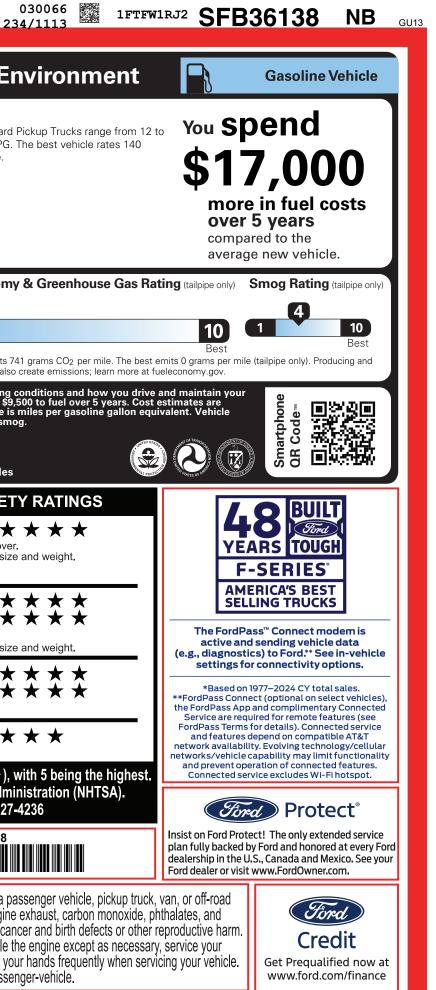

|



2202506052357