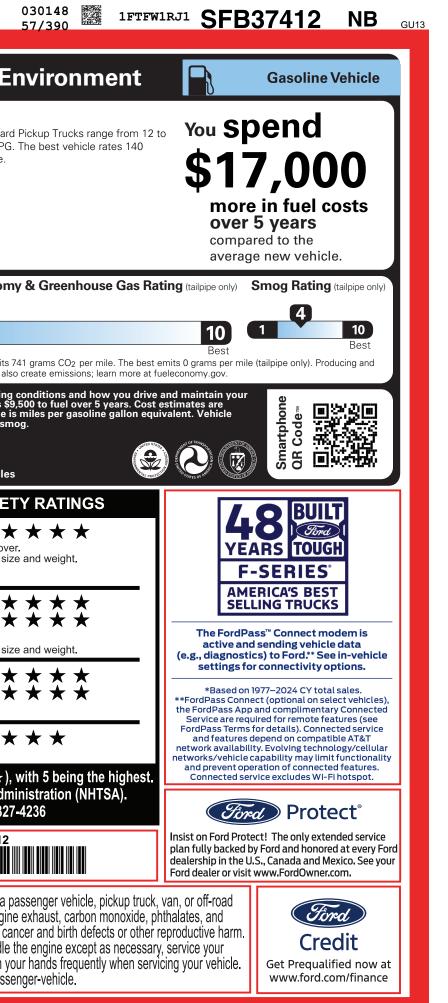

W CERTCERTCERT TRD RAMPBUMPCAMPBOOKEXFLROTABATT

| FORD PERFORMANCE                                                                                                                                                                                                                                                                                                                                                                                                                                                                                                                                                                                                                                                                                                                                                                                                                                                           | F-150 RAP1<br>2025 RAPTOR R 4X4 SUPEI<br>145" WHEELBASE<br>5.2L SUPERCHARGED V8<br>ELEC TEN-SPEED AUTO TR                                                                                                                                                                                                                                                                                                                                                                           | RCREW EX                                                                                                                                                                                                                                                                                                           | SF B37<br>CARBONIZED GRAY METALLIC<br>TERIOR<br>RECARO BLACK LEATHER SEATS                                                                                                                                                                                                                                                                                                                                | 412                                                                                          | EPA<br>DOT Fuel Economy   Fuel Economy MPG   Standard Standard   87 MPG. MPGe.                                                                                                                                                                                                                                                                                                                                                                                                                                                                                                                                                                                                                                                                                                                                                                                                                                                                                                                                                                                                                                                                                                                                                                                                                                                                                                                                                                                                                                                                                                                                                                                                                                                                                                                                                                                                                                                                                                                                                                                                                  |
|----------------------------------------------------------------------------------------------------------------------------------------------------------------------------------------------------------------------------------------------------------------------------------------------------------------------------------------------------------------------------------------------------------------------------------------------------------------------------------------------------------------------------------------------------------------------------------------------------------------------------------------------------------------------------------------------------------------------------------------------------------------------------------------------------------------------------------------------------------------------------|-------------------------------------------------------------------------------------------------------------------------------------------------------------------------------------------------------------------------------------------------------------------------------------------------------------------------------------------------------------------------------------------------------------------------------------------------------------------------------------|--------------------------------------------------------------------------------------------------------------------------------------------------------------------------------------------------------------------------------------------------------------------------------------------------------------------|-----------------------------------------------------------------------------------------------------------------------------------------------------------------------------------------------------------------------------------------------------------------------------------------------------------------------------------------------------------------------------------------------------------|----------------------------------------------------------------------------------------------|-------------------------------------------------------------------------------------------------------------------------------------------------------------------------------------------------------------------------------------------------------------------------------------------------------------------------------------------------------------------------------------------------------------------------------------------------------------------------------------------------------------------------------------------------------------------------------------------------------------------------------------------------------------------------------------------------------------------------------------------------------------------------------------------------------------------------------------------------------------------------------------------------------------------------------------------------------------------------------------------------------------------------------------------------------------------------------------------------------------------------------------------------------------------------------------------------------------------------------------------------------------------------------------------------------------------------------------------------------------------------------------------------------------------------------------------------------------------------------------------------------------------------------------------------------------------------------------------------------------------------------------------------------------------------------------------------------------------------------------------------------------------------------------------------------------------------------------------------------------------------------------------------------------------------------------------------------------------------------------------------------------------------------------------------------------------------------------------------|
| STANDARD EQUIPMENT INCLUDED A<br>EXTERIOR<br>• 5 LINK REAR SUSPENSION<br>• BUMPER - RAPTOR-UNIQUE<br>FRONT PERFORMANCE<br>• DUAL EXHAUST SYSTEM W/DUAL<br>TAILPIPES<br>• FUEL TANK - 36.0 GALLON<br>• HEADLAMPS - AUTO HIGH BEAM<br>• HEADLAMPS - AUTO LAMP<br>(ON/OFF)<br>• LED PROJECTOR W/ DYNAMIC<br>BENDING HEADLAMPS<br>• LED SIDE-MIRROR SPOTLIGHTS<br>• RIGID® LED FOG LAMP<br>• WHEEL LIP MOLDINGS<br>INCLUDED ON THIS VEHICLE<br>EQUIPMENT GROUP 803A<br>• RAPTOR SERIES<br>• 17"FORGED ALUM BEADLOCK CAPAB<br>• DUAL VALVE SHOCKS<br>OPTIONAL EQUIPMENT/OTHER<br>.37 X 12.5R17 BSW ALL-TERRAIN<br>4.10 ELECTRONIC LOCK RR AXLE<br>7500# GVWR PACKAGE<br>FRONT LICENSE PLATE BRACKET<br>50 STATE EMISSIONS<br>TWIN PANEL MOONROOF<br>BEDLINER-TOUGHBED SPRAYIN*ACCY<br>DEALER INSTALLED OPTIONS<br>SecuriCodeÖ Wireless Keyless E<br>DIO_Wheel Lock Kit- exposed | IND EXTRA CHARGE<br>INTERIOR<br>• 12" PRODUCTIVITY SCREEN<br>• 2ND ROW HEATED SEATS<br>• A/C W/DUAL CLIMATE CONTROL<br>• ADAPTIVE CRUISE CONTROL<br>• COMPASS<br>• HEAD-UP DISPLAY<br>• HTD LTHR WRAPPED STR WHL<br>• HTD/VENTILATED FRT SEATS<br>• OUTSIDE TEMP DISPLAY<br>• POWER LOCKS AND WINDOWS<br>• RAPTOR BRANDED FLOOR MATS<br>• RAPTOR-UNIQUE CENTER STACK<br>• STEERING - TILT/TELESCOPIC<br>WHEEL WITH AUDIO<br>NO CHARGE<br>NO CHARGE<br>1,495.00<br>• 225.00<br>90.00 | EUNCTIONAL<br>9 360-DEGREE CAM<br>9 B&O UNLEASHED,<br>9 ED UTILITY PKG<br>9 FORDPASS™ CON<br>HOTSPOT TELEMA<br>9 FOX LIVE VALVES<br>9 MOBILE OFFICE P<br>9 PRO TRAILER BAC<br>9 RO TRAILER BAC<br>9 RO TRAILER HITO<br>8 SKID PLATES<br>9 SYNC®4 W/EVR &<br>1 TERRAIN MANAGE<br>1 TRAIL CONTROL<br>1 TRAIL CONTROL | , 14 SPKR<br>, 14 SPKR<br>NECT 5GWI-FI<br>ATICS MODEM<br>SHOCKS<br>CKG<br>G AND<br>RA<br>12" SCREEN<br>• AIRBAGS - FRONT<br>MOUNTED SIDE IMI<br>• AIRBAGS - SAFETY<br>• PERIMETER ALARN<br>• SECURE PKG 1 YR<br>• SOS POST-CRASH<br>• SOS POST-CRASH<br>• TIRE PRESSURE MI<br>• AIRBAGS - FRONT<br>MOUNTED SIDE IMI<br>• AIRBAGS - SAFETY<br>• SOS POST-CRASH<br>• SYR/60,000 BUMPE<br>• 5YR/60,000 ROADS | SEAT<br>PACT<br>′ CANOPY®<br>⁄<br>INCLUDED<br>ALERT SYS™<br>ONIT SYS<br>R / BUMPER<br>RTRAIN | Image: State Stat |
|                                                                                                                                                                                                                                                                                                                                                                                                                                                                                                                                                                                                                                                                                                                                                                                                                                                                            | RAMP ONE RZ84                                                                                                                                                                                                                                                                                                                                                                                                                                                                       | <b>RAIL</b><br><sup>M #:</sup><br>72-R05V O/T 1                                                                                                                                                                                                                                                                    | TOTAL MSRP \$11<br>Scan The QR Code to<br>get more details about<br>this vehicle                                                                                                                                                                                                                                                                                                                          | 5,560.00                                                                                     | <b>1FTFW1RJ1SFB37412</b>                                                                                                                                                                                                                                                                                                                                                                                                                                                                                                                                                                                                                                                                                                                                                                                                                                                                                                                                                                                                                                                                                                                                                                                                                                                                                                                                                                                                                                                                                                                                                                                                                                                                                                                                                                                                                                                                                                                                                                                                                                                                        |
|                                                                                                                                                                                                                                                                                                                                                                                                                                                                                                                                                                                                                                                                                                                                                                                                                                                                            | This label is affixed pursuar<br>Information Disclosure Act.<br>State and Local taxes are no<br>options or accessories are                                                                                                                                                                                                                                                                                                                                                          | Gasoline, License, and Title Fees<br>ot included. Dealer installed                                                                                                                                                                                                                                                 | SF041 N RB 2X 565 003188 06                                                                                                                                                                                                                                                                                                                                                                               | ER                                                                                           | lead, which are known to the State of California to cause can<br>To minimize exposure, avoid breathing exhaust, do not idle the<br>vehicle in a well-ventilated area and wear gloves or wash you<br>For more information go to www.P65Warnings.ca.gov/passer                                                                                                                                                                                                                                                                                                                                                                                                                                                                                                                                                                                                                                                                                                                                                                                                                                                                                                                                                                                                                                                                                                                                                                                                                                                                                                                                                                                                                                                                                                                                                                                                                                                                                                                                                                                                                                    |