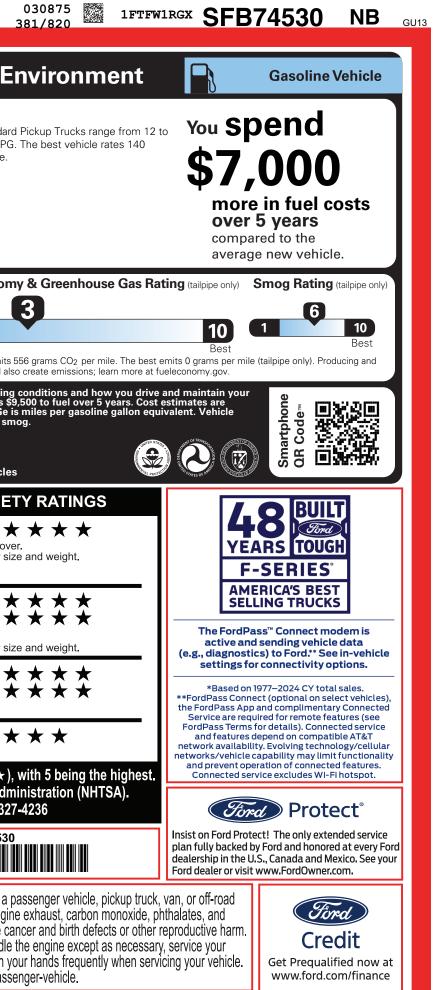

FD

9-NORMAL, NB, 002911, SG211 13455 220250730 6734 CERTCERT TRD RAMPBUMPCAMPBOOKEXFLROTABATT

W

| FORD PERFORMANCE                                                                                                                                                                                                                                                                                                                                                                                                                                                                                                                                                                                                                                                                                                                                                                           | EHICLE DESCRIPTION<br><b>F-150 RAF</b><br>2025 RAPTOR 4X4 SUP<br>145" WHEELBASE<br>3.5L ECOBOOST HIGH<br>ELEC TEN-SPEED AUTO                                                                                                                                                                                                                                                                                                                                                                                                                                                                                                                                                                                                                                                                                                                                                                                                                                                                                                                                                                                                                                                                                                                                                                                                                                                                                                                                                                                                                                                                                                                                                                                                                                                                                                                                                                                                                                                                                                                                                                                                                                                                                                                                                               | ERCREW EXT                                                                                                                                                                                                          | SF B74<br>SPACE WHITE METALLIC<br>ERIOR<br>RECARO BLACK SEAT                                                                                                                                                                                                                                                                                                                                                                       | 530                                                                         | EPA<br>DOT       Fuel Economy and E         Fuel Economy       Standard         T       MPG       Standard         87 MPG       MPGe.       MPGe.                                                                                                                                                                                                                                                                                                                                                                                                                                                                                                                                                                                                                                                                                                                                                                                                                                                                                                                                                                                                                                                                                                                                                                                                                                                                                                                                                                                                                                                                                                                                                                                                                                                                                                                                                                                                                                                                                                                                                                   |
|--------------------------------------------------------------------------------------------------------------------------------------------------------------------------------------------------------------------------------------------------------------------------------------------------------------------------------------------------------------------------------------------------------------------------------------------------------------------------------------------------------------------------------------------------------------------------------------------------------------------------------------------------------------------------------------------------------------------------------------------------------------------------------------------|--------------------------------------------------------------------------------------------------------------------------------------------------------------------------------------------------------------------------------------------------------------------------------------------------------------------------------------------------------------------------------------------------------------------------------------------------------------------------------------------------------------------------------------------------------------------------------------------------------------------------------------------------------------------------------------------------------------------------------------------------------------------------------------------------------------------------------------------------------------------------------------------------------------------------------------------------------------------------------------------------------------------------------------------------------------------------------------------------------------------------------------------------------------------------------------------------------------------------------------------------------------------------------------------------------------------------------------------------------------------------------------------------------------------------------------------------------------------------------------------------------------------------------------------------------------------------------------------------------------------------------------------------------------------------------------------------------------------------------------------------------------------------------------------------------------------------------------------------------------------------------------------------------------------------------------------------------------------------------------------------------------------------------------------------------------------------------------------------------------------------------------------------------------------------------------------------------------------------------------------------------------------------------------------|---------------------------------------------------------------------------------------------------------------------------------------------------------------------------------------------------------------------|------------------------------------------------------------------------------------------------------------------------------------------------------------------------------------------------------------------------------------------------------------------------------------------------------------------------------------------------------------------------------------------------------------------------------------|-----------------------------------------------------------------------------|---------------------------------------------------------------------------------------------------------------------------------------------------------------------------------------------------------------------------------------------------------------------------------------------------------------------------------------------------------------------------------------------------------------------------------------------------------------------------------------------------------------------------------------------------------------------------------------------------------------------------------------------------------------------------------------------------------------------------------------------------------------------------------------------------------------------------------------------------------------------------------------------------------------------------------------------------------------------------------------------------------------------------------------------------------------------------------------------------------------------------------------------------------------------------------------------------------------------------------------------------------------------------------------------------------------------------------------------------------------------------------------------------------------------------------------------------------------------------------------------------------------------------------------------------------------------------------------------------------------------------------------------------------------------------------------------------------------------------------------------------------------------------------------------------------------------------------------------------------------------------------------------------------------------------------------------------------------------------------------------------------------------------------------------------------------------------------------------------------------------|
| STANDARD EQUIPMENT INCLUDE<br>EXTERIOR<br>• 5 LINK REAR SUSPENSION<br>• BUMPER - RAPTOR-UNIQUE<br>FRONT PERFORMANCE<br>• DUAL EXHAUST SYSTEM W/DUAL<br>TAILPIPES<br>• FUEL TANK - 36.0 GALLON<br>• HEADLAMPS - AUTO HIGH BEAM<br>• HEADLAMPS - AUTOLAMP<br>(ON/OFF)<br>• LED PROJECTOR W/ DYNAMIC<br>BENDING HEADLAMPS<br>• LED SIDE-MIRROR SPOTLIGHTS<br>• RIGID® LED FOG LAMP<br>• WHEEL LIP MOLDINGS<br>INCLUDED ON THIS VEHICLE<br>EQUIPMENT GROUP 302A<br>• RAPTOR SERIES<br>• 17" CAST ALUM BEAD-LOCK CAPA<br>• UUAL VALVE SHOCKS<br>OPTIONAL EQUIPMENT/OTHEN<br>2025 MODEL YEAR<br>SPACE WHITE METALLIC<br>2025 MODEL YEAR<br>SPACE WHITE METALLIC<br>200# GVWR PACKAGE<br>FRONT LICENSE PLATE BRACKET<br>50 STATE EMISSIONS<br>TWIN PANEL MOONROOF<br>BEDLINER-TOUGHBED SPRAYIN*AC | INTERIOR<br>• 12" PRODUCTIVITY SCREEN<br>• 2ND ROW HEATED SEATS<br>• A/C W/DUAL CLIMATE CONTIL<br>• ADAPTIVE CRUISE CONTROL<br>• COMPASS<br>• HEAD-UP DISPLAY<br>• HTD LTHR WRAPPED STR WI<br>• HTD/VENTILATED FRT SEATS<br>• OUTSIDE TEMP DISPLAY<br>• PEDALS-PWR ADJ W/MEMOF<br>• POWER LOCKS AND WINDOW<br>• RAPTOR BRANDED FLOOR M<br>• RAPTOR BRANDED FLOOR M | FORDPASS <sup>™</sup> CONN<br>HOTSPOT TELEMAT     FOX LIVE VALVE SH     FOX LIVE VALVE SH     PRO TRAILER BACH     PRO TRAILER HITCI     REVERSE SENSING     SREAR VIEW CAMER. ATS SKID PLATES ACK SYNC®4 W/EVR & 1 | 14 SPKR       • AIRBAGS - FRONT S<br>MOUNTED SIDE IMP         NECT 5GWI-FI       • AIRBAGS - SAFETY         ICS MODEM       • PERIMETER ALARM         IOCKS       • SECURE PKG 1 YR I         G       • SOS POST-CRASH A         KUP ASSIST       • TIRE PRESSURE MC         H ASSIST       • TIRE PRESSURE MC         AND       WARRANTY         A       • 3YR/36,000 BUMPEI         • 5YR/60,000 POWER       • 5YR/60,000 ROADSI | SEAT<br>CANOPY®<br>NCLUDED<br>ALERT SYS™<br>DNIT SYS<br>R / BUMPER<br>TRAIN | Image: Construct of the second se |
|                                                                                                                                                                                                                                                                                                                                                                                                                                                                                                                                                                                                                                                                                                                                                                                            | RAMP ONE<br>RA5A<br>RAMP TWO                                                                                                                                                                                                                                                                                                                                                                                                                                                                                                                                                                                                                                                                                                                                                                                                                                                                                                                                                                                                                                                                                                                                                                                                                                                                                                                                                                                                                                                                                                                                                                                                                                                                                                                                                                                                                                                                                                                                                                                                                                                                                                                                                                                                                                                               | RAIL                                                                                                                                                                                                                | Scan The QR Code to                                                                                                                                                                                                                                                                                                                                                                                                                | 185.00<br>                                                                  | 1FTFW1RGXSFB74530                                                                                                                                                                                                                                                                                                                                                                                                                                                                                                                                                                                                                                                                                                                                                                                                                                                                                                                                                                                                                                                                                                                                                                                                                                                                                                                                                                                                                                                                                                                                                                                                                                                                                                                                                                                                                                                                                                                                                                                                                                                                                                   |
|                                                                                                                                                                                                                                                                                                                                                                                                                                                                                                                                                                                                                                                                                                                                                                                            | Information Disclosur<br>State and Local taxes                                                                                                                                                                                                                                                                                                                                                                                                                                                                                                                                                                                                                                                                                                                                                                                                                                                                                                                                                                                                                                                                                                                                                                                                                                                                                                                                                                                                                                                                                                                                                                                                                                                                                                                                                                                                                                                                                                                                                                                                                                                                                                                                                                                                                                             | TEM #:<br>71-1712 O/T 1<br>Insuant to the Federal Automobile<br>e Act. Gasoline, License, and Title Fees,<br>are not included. Dealer installed<br>s are not included unless listed above.                          | get more details about<br>this vehicle<br>SPECIAL ORDE<br>SG211 N RB 2X 565 002911 07                                                                                                                                                                                                                                                                                                                                              | R                                                                           | WARNING: Operating, servicing and maintaining a period websile can expose you to chemicals including engine lead, which are known to the State of California to cause can to minimize exposure, avoid breathing exhaust, do not idle vehicle in a well-ventilated area and wear gloves or wash y For more information go to www.P65Warnings.ca.gov/pass                                                                                                                                                                                                                                                                                                                                                                                                                                                                                                                                                                                                                                                                                                                                                                                                                                                                                                                                                                                                                                                                                                                                                                                                                                                                                                                                                                                                                                                                                                                                                                                                                                                                                                                                                             |