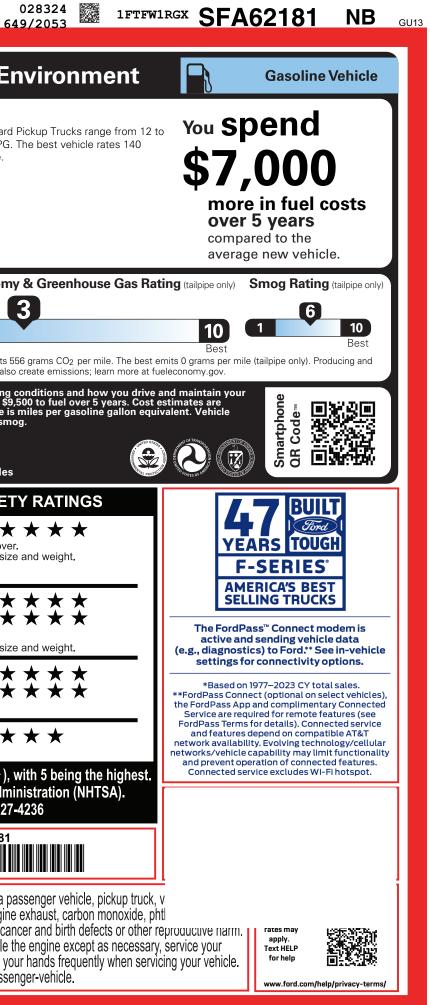

FD

220250227 7246 BLEND 7246

U | W | ID | ULC CERT CERT CERT TRD RAMP BUMP CAMP BOOK EXFL ROTA

| VEHICLE DESCRIPTION<br><b>FORD PERFORMANCE</b> VEHICLE DESCRIPTION <b>F-150 RAPTOR</b> 2025 RAPTOR 4X4 SUPERCREW 145" WHEELBASE 3.5L ECOBOOST HIGH OUTPUT ELEC TEN-SPEED AUTO TRANS                                                                                                                                                                                                                                                                                                                                                     |                               | REW EXT                                                                                                 | SF A62181<br>EXTERIOR<br>ANTIMATTER BLUE METALLIC<br>INTERIOR<br>BLACK LEATHER BUCKET SEATS                                                                                                                                                                                                                                                                                                                                                                                                                                                                                                                                                                                                                                                                                                                                                                                                                                                                                                                                                                                                                                                                                                                                                                                                                                                                                                                                                                                                                                                                                                                                                                                                                                                                                                                                                                                                                                                                                                                                                                                                                                                                                                                                                                                                                     |                                                                                                                         |                                                                                                             | EPA<br>DOT       Fuel Economy         Fuel Economy         Fuel Economy         MPGe.                                                                                         |                                                                                                                           |  |
|-----------------------------------------------------------------------------------------------------------------------------------------------------------------------------------------------------------------------------------------------------------------------------------------------------------------------------------------------------------------------------------------------------------------------------------------------------------------------------------------------------------------------------------------|-------------------------------|---------------------------------------------------------------------------------------------------------|-----------------------------------------------------------------------------------------------------------------------------------------------------------------------------------------------------------------------------------------------------------------------------------------------------------------------------------------------------------------------------------------------------------------------------------------------------------------------------------------------------------------------------------------------------------------------------------------------------------------------------------------------------------------------------------------------------------------------------------------------------------------------------------------------------------------------------------------------------------------------------------------------------------------------------------------------------------------------------------------------------------------------------------------------------------------------------------------------------------------------------------------------------------------------------------------------------------------------------------------------------------------------------------------------------------------------------------------------------------------------------------------------------------------------------------------------------------------------------------------------------------------------------------------------------------------------------------------------------------------------------------------------------------------------------------------------------------------------------------------------------------------------------------------------------------------------------------------------------------------------------------------------------------------------------------------------------------------------------------------------------------------------------------------------------------------------------------------------------------------------------------------------------------------------------------------------------------------------------------------------------------------------------------------------------------------|-------------------------------------------------------------------------------------------------------------------------|-------------------------------------------------------------------------------------------------------------|-------------------------------------------------------------------------------------------------------------------------------------------------------------------------------|---------------------------------------------------------------------------------------------------------------------------|--|
| FRONT PERFORMANCE• A/C W/DUAL CLIMATE CONTROL• BED UTILI• DUAL EXHAUST SYSTEM W/DUAL<br>TAILPIPES• ADAPTIVE CRUISE CONTROL• FORDPAS<br>• FORDPAS• FUEL TANK - 36.0 GALLON• HEAD-UP DISPLAY• FOX LIVE V• HEADLAMPS - AUTO HIGH BEAM<br>(ON/OFF)• HTD LTHR WRAPPED STR WHL• MOBILE O• LED PROJECTOR W/ DYNAMIC<br>BENDING HEADLAMPS• PEDALS-PWR ADJ W/MEMORY<br>• PEDALS-PWR ADJ W/MEMORY• REVERSE<br>• REVERSE• LED SIDE-MIRROR SPOTLIGHTS<br>• RIGID® LED FOG LAMP• RAPTOR BRANDED FLOOR MATS<br>• RAPTOR-UNIQUE CENTER STACK• SYNC®4 W |                               |                                                                                                         | IED, 14 SPKR<br>KG<br>CONNECT 5GWI-FI<br>EMATICS MODEM<br>/E SHOCKS<br>SE PKG<br>BACKUP ASSIST<br>SING AND<br>MERA<br>R & 12" SCREEN<br>AGEMENT SYSTEM<br>DL<br>PRICE INFORMATION<br>BASE PRICE<br>TOTAL OPTIONS/OTHER<br>KG<br>AIRBAGS - FRONT SEAT<br>MOUNTED SIDE IMPACT<br>• AIRBAGS - SAFETY CANOP<br>• PERIMETER ALARM<br>• SECURE PKG 1 YR INCLUD<br>• SOS POST-CRASH ALERT S<br>SOS POST-CRASH ALERT S<br>• SOS POST-CRASH ALERT S<br>• SYR/60,000 BUMPER / BUM<br>• 5YR/60,000 ROADSIDE ASS<br>• SYR/60,000 ROADSIDE ASS<br>• SYR/60,000 ROADSIDE SS<br>• SYR/60,000 SS<br>• SYR/60,000 SS<br>• SYR/60,000 SS<br>• SYR/60,000 SS<br>• SYR/60,000 SS<br>• SYR/60,000 SS |                                                                                                                         | Annual<br>Annual<br>Annual<br>SRP<br>05.00<br>95.00<br>95.00<br>00.00<br>95.00<br>00.00<br>Frontal<br>Crash | Crash Passenger ★ 🖈                                                                                                                                                           |                                                                                                                           |  |
|                                                                                                                                                                                                                                                                                                                                                                                                                                                                                                                                         |                               |                                                                                                         |                                                                                                                                                                                                                                                                                                                                                                                                                                                                                                                                                                                                                                                                                                                                                                                                                                                                                                                                                                                                                                                                                                                                                                                                                                                                                                                                                                                                                                                                                                                                                                                                                                                                                                                                                                                                                                                                                                                                                                                                                                                                                                                                                                                                                                                                                                                 |                                                                                                                         | Side<br>Crash<br>Based on th<br>Rollove<br>Based on th<br>Star ratings                                      | e risk of rollover in a sin<br>s range from 1 to 5 s<br>: National Highway 1                                                                                                  | at $\star \star$<br>at $\star \star$<br>impact.<br>impact.<br>ingle-vehicle crash.<br>tars ( $\star \star \star \star$ ), |  |
|                                                                                                                                                                                                                                                                                                                                                                                                                                                                                                                                         | RAMP ONE RA26                 |                                                                                                         | TOTAL MSR                                                                                                                                                                                                                                                                                                                                                                                                                                                                                                                                                                                                                                                                                                                                                                                                                                                                                                                                                                                                                                                                                                                                                                                                                                                                                                                                                                                                                                                                                                                                                                                                                                                                                                                                                                                                                                                                                                                                                                                                                                                                                                                                                                                                                                                                                                       | P \$82,495.00                                                                                                           |                                                                                                             |                                                                                                                                                                               | W1RGXSEA62181                                                                                                             |  |
|                                                                                                                                                                                                                                                                                                                                                                                                                                                                                                                                         | This label is affixed pursuan |                                                                                                         | Ford Credit for you. S                                                                                                                                                                                                                                                                                                                                                                                                                                                                                                                                                                                                                                                                                                                                                                                                                                                                                                                                                                                                                                                                                                                                                                                                                                                                                                                                                                                                                                                                                                                                                                                                                                                                                                                                                                                                                                                                                                                                                                                                                                                                                                                                                                                                                                                                                          | you decide to lease or finance<br>ou'll find the choices that are<br>ee your dealer for details or vi<br>1.com/finance. | right<br>sit WARN<br>lead, which au<br>To minimize e                                                        | <b>IING:</b> Operating, servicing<br>can expose you to cher<br>re known to the State of<br>exposure, avoid breathing                                                          | ng and maintaining a p<br>micals including engin<br>California to cause ca<br>g exhaust, do not idle                      |  |
|                                                                                                                                                                                                                                                                                                                                                                                                                                                                                                                                         | State and Local taxes are no  | Gasoline, License, and Title Fees,<br>t included. Dealer installed<br>not included unless listed above. | SB191 N RB 2X 550 002824 02 19 25                                                                                                                                                                                                                                                                                                                                                                                                                                                                                                                                                                                                                                                                                                                                                                                                                                                                                                                                                                                                                                                                                                                                                                                                                                                                                                                                                                                                                                                                                                                                                                                                                                                                                                                                                                                                                                                                                                                                                                                                                                                                                                                                                                                                                                                                               |                                                                                                                         | vehicle in a w<br>For more info                                                                             | To minimize exposure, avoid breathing exhaust, do not idle vehicle in a well-ventilated area and wear gloves or wash y For more information go to www.P65Warnings.ca.gov/pass |                                                                                                                           |  |