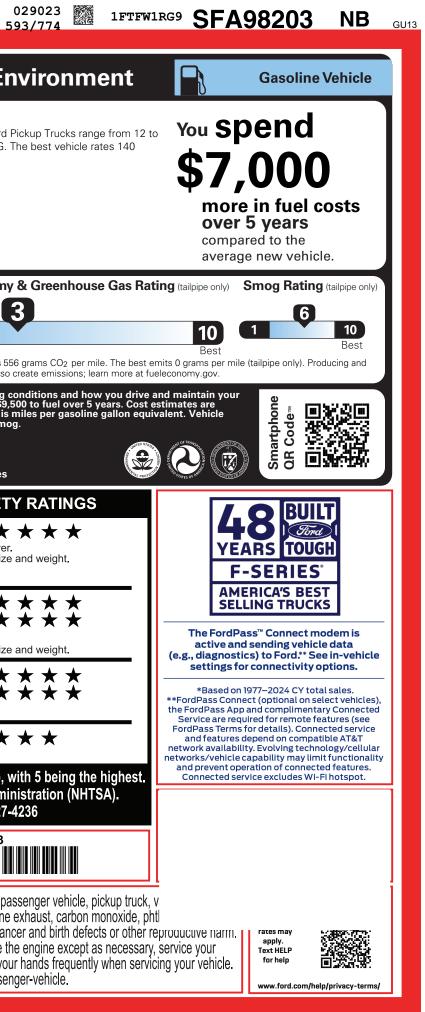

FD

| F-1                                                                                                                                                                                                                                                                                                                                                                                                                                                                                    | PTOR                                                                                   | sf <b>A98203</b>                                                                                                                                                                                                                                                     |                                                                                                                                                                                                                                                                                                                 |                                                                                                                                                                                                                                                                                                             | EPA<br>DOT Fuel Economy and En |                                                                                                                                                                                                                                                                                                                                                                                   |                                                                                                                                                                |                                                                          |
|----------------------------------------------------------------------------------------------------------------------------------------------------------------------------------------------------------------------------------------------------------------------------------------------------------------------------------------------------------------------------------------------------------------------------------------------------------------------------------------|----------------------------------------------------------------------------------------|----------------------------------------------------------------------------------------------------------------------------------------------------------------------------------------------------------------------------------------------------------------------|-----------------------------------------------------------------------------------------------------------------------------------------------------------------------------------------------------------------------------------------------------------------------------------------------------------------|-------------------------------------------------------------------------------------------------------------------------------------------------------------------------------------------------------------------------------------------------------------------------------------------------------------|--------------------------------|-----------------------------------------------------------------------------------------------------------------------------------------------------------------------------------------------------------------------------------------------------------------------------------------------------------------------------------------------------------------------------------|----------------------------------------------------------------------------------------------------------------------------------------------------------------|--------------------------------------------------------------------------|
| FORD PERFORMANCE 14                                                                                                                                                                                                                                                                                                                                                                                                                                                                    | 25 RAPTOR 4X4 SUP<br>5" WHEELBASE<br>5L ECOBOOST HIGH (<br>EC TEN-SPEED AUT(           | UTPUT INT                                                                                                                                                                                                                                                            | TERIOR<br>ANTIMATTER BLUE N<br>ERIOR<br>RECARO BLACK SEA                                                                                                                                                                                                                                                        |                                                                                                                                                                                                                                                                                                             |                                | Fuel Econ                                                                                                                                                                                                                                                                                                                                                                         | omy<br>MPG                                                                                                                                                     | Standard F<br>84 MPG. T<br>MPGe.                                         |
| STANDARD EQUIPMENT INCLUDED AT NO EXTRA CHARGE                                                                                                                                                                                                                                                                                                                                                                                                                                         |                                                                                        |                                                                                                                                                                                                                                                                      |                                                                                                                                                                                                                                                                                                                 |                                                                                                                                                                                                                                                                                                             |                                | U                                                                                                                                                                                                                                                                                                                                                                                 | 0 14                                                                                                                                                           | <b>18</b>                                                                |
| • BUMPER - RAPTOR-UNIQUE       • 2ND         • FRONT PERFORMANCE       • A/C         • DUAL EXHAUST SYSTEM W/DUAL       • ADA         TAILPIPES       • COM         • FUEL TANK - 36.0 GALLON       • HEA         • HEADLAMPS - AUTO HIGH BEAM       • HTD         • HEADLAMPS - AUTOLAMP       • HTD         • LED PROJECTOR W/ DYNAMIC       • PED         BENDING HEADLAMPS       • POW         • LED SIDE-MIRROR SPOTLIGHTS       • RAP         • RIGID® LED FOG LAMP       • STEE | RODUCTIVITY SCREEN<br>ROW HEATED SEATS<br>W/DUAL CLIMATE CONTF<br>PTIVE CRUISE CONTROL | FORDPASS <sup>™</sup> CONN<br>HOTSPOT TELEMAT     FOX LIVE VALVE SH     FOX LIVE VALVE SH     PRO TRAILER BACH     PRO TRAILER BACH     PRO TRAILER HITCL     Y     REVERSE SENSING     /S     REAR VIEW CAMER.     ATS     SKID PLATES     ACK     SYNC®4 W/EVR & 1 | RA       • AD         I4 SPKR       • AIF         MO       MO         NECT 5GWI-FI       • AIF         ICS MODEM       • PE         IOCKS       • SE         IG       • SO         KUP ASSIST       • TIF         H ASSIST       • TIF         AND       WAF         A       • 3YI         • SCREEN       • SYI | ETY/SECURITY<br>VANCETRAC <sup>™</sup> WITH RSG<br>BAGS - FRONT SEAT<br>UNTED SIDE IMPACT<br>BAGS - SAFETY CANOP <sup>®</sup><br>RIMETER ALARM<br>CURE PKG 1 YR INCLUDE<br>S POST-CRASH ALERT S<br>BE PRESSURE MONIT SYS<br>RANTY<br>R/36,000 BUMPER / BUM<br>R/60,000 POWERTRAIN<br>R/60,000 ROADSIDE ASSI | Y®<br>ED<br>SYS™<br>S          | Annual fuel                                                                                                                                                                                                                                                                                                                                                                       | y/hwy city<br>ons per 100 miles<br><b>COST</b><br><b>3000</b><br>Thi<br>dis                                                                                    | highway<br>uel Economy<br>1<br>s vehicle emits 55<br>tributing fuel also |
|                                                                                                                                                                                                                                                                                                                                                                                                                                                                                        | SRP)                                                                                   |                                                                                                                                                                                                                                                                      |                                                                                                                                                                                                                                                                                                                 |                                                                                                                                                                                                                                                                                                             | (MSRP)                         | emissions are a signific                                                                                                                                                                                                                                                                                                                                                          | oer year at \$3.50 per g<br>ant cause of climate c                                                                                                             | allon. MPGe is i<br>hange and smo                                        |
| EQUIPMENT GROUP 802A 11,4<br>•RAPTOR SERIES<br>•17" CAST ALUM BEAD-LOCK CAPAB<br>•DUAL VALVE SHOCKS                                                                                                                                                                                                                                                                                                                                                                                    | 70.00                                                                                  |                                                                                                                                                                                                                                                                      | PRICE INFORMATIONBASE PRICE\$79,005.00TOTAL OPTIONS/OTHER13,560.00                                                                                                                                                                                                                                              |                                                                                                                                                                                                                                                                                                             |                                | fueleconomy.gov<br>Calculate personalized estimates and compare vehicles                                                                                                                                                                                                                                                                                                          |                                                                                                                                                                |                                                                          |
| GRAPHICS DELETE<br>BEDLINER-TOUGHBED SPRAYIN*ACCY 5                                                                                                                                                                                                                                                                                                                                                                                                                                    | RGE<br>PGE<br>95.00                                                                    |                                                                                                                                                                                                                                                                      | TOTAL VEHICLE & OPT<br>DESTINATION & DELIV                                                                                                                                                                                                                                                                      |                                                                                                                                                                                                                                                                                                             | 92,565.00<br>1,995.00          | Overall Vehic<br>Based on the combin<br>Should ONLY be com<br>Frontal<br>Crash                                                                                                                                                                                                                                                                                                    | INMENT 5-STA<br>le Score<br>ed ratings of frontal, si<br>upared to other vehicle<br>Driver<br>Passenger<br>njury in a frontal impac<br>upared to other vehicle | ★ ★<br>ide and rollover.<br>s of similar size ★ ★<br>★ ★                 |
|                                                                                                                                                                                                                                                                                                                                                                                                                                                                                        |                                                                                        |                                                                                                                                                                                                                                                                      |                                                                                                                                                                                                                                                                                                                 |                                                                                                                                                                                                                                                                                                             |                                | Side<br>Crash                                                                                                                                                                                                                                                                                                                                                                     | Front seat<br>Rear seat<br>njury in a side impact.                                                                                                             | * *<br>* *                                                               |
|                                                                                                                                                                                                                                                                                                                                                                                                                                                                                        |                                                                                        |                                                                                                                                                                                                                                                                      |                                                                                                                                                                                                                                                                                                                 |                                                                                                                                                                                                                                                                                                             |                                | Rollover                                                                                                                                                                                                                                                                                                                                                                          |                                                                                                                                                                | **                                                                       |
|                                                                                                                                                                                                                                                                                                                                                                                                                                                                                        |                                                                                        |                                                                                                                                                                                                                                                                      |                                                                                                                                                                                                                                                                                                                 |                                                                                                                                                                                                                                                                                                             |                                | Star ratings range f<br>Source: Nation                                                                                                                                                                                                                                                                                                                                            | ollover in a single-veh<br>rom 1 to 5 stars (≯<br>al Highway Traffic<br>www.safercar.gov                                                                       | ★ ★ ★ ★ ★ ), w<br>Safety Admir                                           |
|                                                                                                                                                                                                                                                                                                                                                                                                                                                                                        | RAMP ONE<br>CA59                                                                       |                                                                                                                                                                                                                                                                      | TOTAL MSR                                                                                                                                                                                                                                                                                                       |                                                                                                                                                                                                                                                                                                             |                                |                                                                                                                                                                                                                                                                                                                                                                                   | 1FTFW1RG                                                                                                                                                       | 9SFA98203                                                                |
|                                                                                                                                                                                                                                                                                                                                                                                                                                                                                        | RAMP TWO                                                                               | CONVOY                                                                                                                                                                                                                                                               | ( <i>Ford</i> ) vehicle v                                                                                                                                                                                                                                                                                       | ether you decide to lease or finance<br>nicle, you'll find the choices that are r                                                                                                                                                                                                                           | are right                      |                                                                                                                                                                                                                                                                                                                                                                                   | arating servicing and n                                                                                                                                        | naintaining a na                                                         |
|                                                                                                                                                                                                                                                                                                                                                                                                                                                                                        | Information Disclosure                                                                 | ITEM #:<br>27-J095 O/T 2<br>Irsuant to the Federal Automobile<br>e Act. Gasoline, License, and Title Fees,                                                                                                                                                           | Ford Credit for you. S<br>www.ford                                                                                                                                                                                                                                                                              | iee your dealer for details o<br>d.com/finance.                                                                                                                                                                                                                                                             | or visit                       | WARNING: Operating, servicing and maintaining a pase<br>vehicle can expose you to chemicals including engine e<br>lead, which are known to the State of California to cause canc<br>To minimize exposure, avoid breathing exhaust, do not idle the<br>vehicle in a well-ventilated area and wear gloves or wash your<br>For more information go to www.P65Warnings.ca.gov/passeng |                                                                                                                                                                |                                                                          |
|                                                                                                                                                                                                                                                                                                                                                                                                                                                                                        |                                                                                        | are not included. Dealer installed<br>s are not included unless listed above.                                                                                                                                                                                        | SC311 N RB 2X                                                                                                                                                                                                                                                                                                   | 555 003947 03 31 25                                                                                                                                                                                                                                                                                         |                                |                                                                                                                                                                                                                                                                                                                                                                                   |                                                                                                                                                                |                                                                          |
|                                                                                                                                                                                                                                                                                                                                                                                                                                                                                        |                                                                                        |                                                                                                                                                                                                                                                                      |                                                                                                                                                                                                                                                                                                                 |                                                                                                                                                                                                                                                                                                             |                                |                                                                                                                                                                                                                                                                                                                                                                                   |                                                                                                                                                                | 0250400                                                                  |