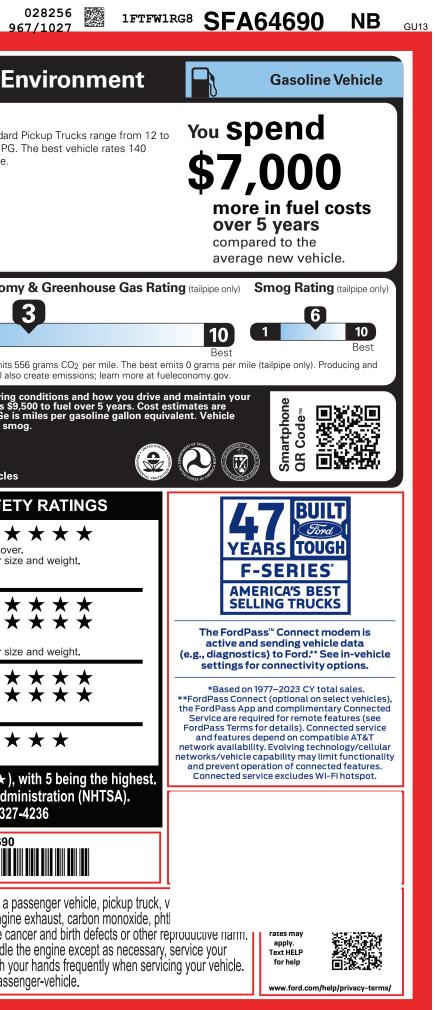

|  |



## 2202502244486