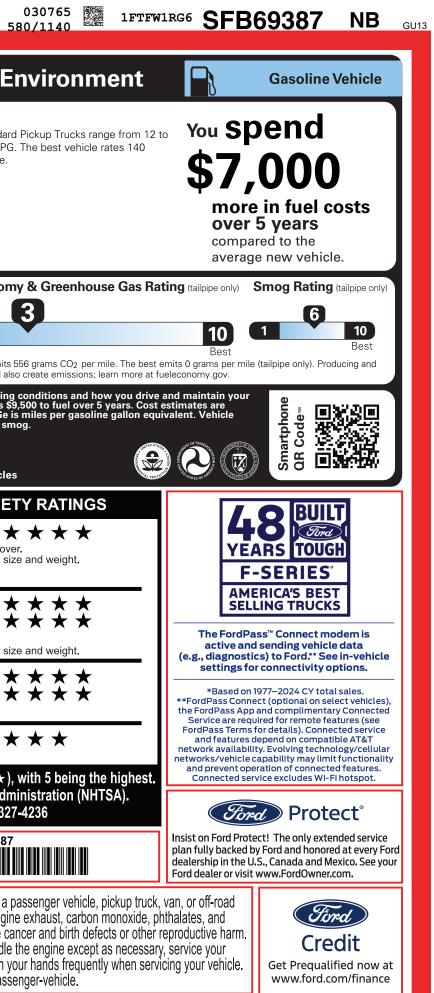

|



2202507243972