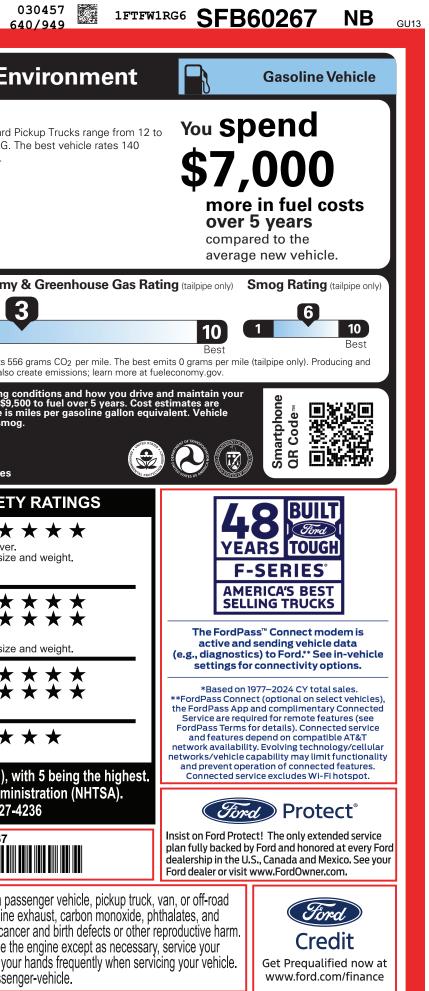

W 9-NORMAL, NB, 003813, SF231 11553 220250709 0266 CERTCERTCERT TRD RAMPBUMPCAMPBOOKEXFLROTABATT

| FORD PERFORMANCE FORD PERFORMANCE SF B60267<br>2025 RAPTOR 4X4 SUPERCREW<br>145" WHEELBASE<br>3.5L ECOBOOST HIGH OUTPUT<br>ELEC TEN-SPEED AUTO TRANS                                                                                                                                                                                                                                                                                                                                                                                                                                                                                                                                                                                                                                                                                                                     | EPA<br>DOT Fuel Economy   Fuel Economy   Fuel Economy   Standard F   87 MPG   MPGe                                                                                                                                                                                                                                                                                                                                                                                                                                                                                                                                                                                                                                                                                                                                                                                                                                                                                                                                                                                                                                                                                                                                                                                                                                                                                                                                                                                                                                                                                                                                                                                                                                                                                                                                                                                                                                                                                                                                                                                                              |
|--------------------------------------------------------------------------------------------------------------------------------------------------------------------------------------------------------------------------------------------------------------------------------------------------------------------------------------------------------------------------------------------------------------------------------------------------------------------------------------------------------------------------------------------------------------------------------------------------------------------------------------------------------------------------------------------------------------------------------------------------------------------------------------------------------------------------------------------------------------------------|-------------------------------------------------------------------------------------------------------------------------------------------------------------------------------------------------------------------------------------------------------------------------------------------------------------------------------------------------------------------------------------------------------------------------------------------------------------------------------------------------------------------------------------------------------------------------------------------------------------------------------------------------------------------------------------------------------------------------------------------------------------------------------------------------------------------------------------------------------------------------------------------------------------------------------------------------------------------------------------------------------------------------------------------------------------------------------------------------------------------------------------------------------------------------------------------------------------------------------------------------------------------------------------------------------------------------------------------------------------------------------------------------------------------------------------------------------------------------------------------------------------------------------------------------------------------------------------------------------------------------------------------------------------------------------------------------------------------------------------------------------------------------------------------------------------------------------------------------------------------------------------------------------------------------------------------------------------------------------------------------------------------------------------------------------------------------------------------------|
| ICNOOFF) • OUTSIDE TEMP DISPLAY   • LED PROLECTOR W DYNAMIC • PEDALS-PWR ADJ WMEMORY   • PEDALS-PWR ADJ WMEMORY • PEDALS-PWR ADJ WMEMORY   • PEDALS-PWR ADJ WMEMORY • PEDALS-PWR ADJ WMEMORY   • NIGLO® LED FOG LAMP • APTOR-UNIQUE CENTER STACK   • WHEEL LIP MOLDINGS • STERENCO TLUTTELESCOPIC   • WHEEL WITH AUDIO • STRUBOW LED FOG LAMP   • NICLUDED ON THIS VEHICLE (MSRP)   • RAPTOR SERIES • STRUBOW LED FOG LIMP   • PROTE INFORMATION • STRUBOW LED FOG LIMPS   • NATOR SERIES • NO CHARGE   • UJAL VALVE SHOCKS • STRUB   • DUAL VALVE SHOCKS • OCHARGE   • NO CHARGE • OCHARGE   • OCHARGE • OCHARGE   • OCHARGE • OCHARGE   • OCHARGE • OCHARGE   • STORE OLICIC HERD NOROOF • OCHARGE   • OCHARGE • OCHARGE   • OCHARGE • OCHARGE   • OCHARGE • OCHARGE   • OCHARGE • OCHARGE   • | Image: A get and get an |
| RAMP ONE<br>RA26 TOTAL MSRP \$95,410.00                                                                                                                                                                                                                                                                                                                                                                                                                                                                                                                                                                                                                                                                                                                                                                                                                                  | 1FTFW1RG6SFB60267                                                                                                                                                                                                                                                                                                                                                                                                                                                                                                                                                                                                                                                                                                                                                                                                                                                                                                                                                                                                                                                                                                                                                                                                                                                                                                                                                                                                                                                                                                                                                                                                                                                                                                                                                                                                                                                                                                                                                                                                                                                                               |
| This label is affixed pursuant to the Federal Automobile                                                                                                                                                                                                                                                                                                                                                                                                                                                                                                                                                                                                                                                                                                                                                                                                                 | WARNING: Operating, servicing and maintaining a pa<br>vehicle can expose you to chemicals including engine<br>lead, which are known to the State of California to cause can<br>To minimize exposure, avoid breathing exhaust, do not idle th<br>vehicle in a well-ventilated area and wear gloves or wash you<br>For more information go to www.P65Warnings.ca.gov/passer                                                                                                                                                                                                                                                                                                                                                                                                                                                                                                                                                                                                                                                                                                                                                                                                                                                                                                                                                                                                                                                                                                                                                                                                                                                                                                                                                                                                                                                                                                                                                                                                                                                                                                                       |