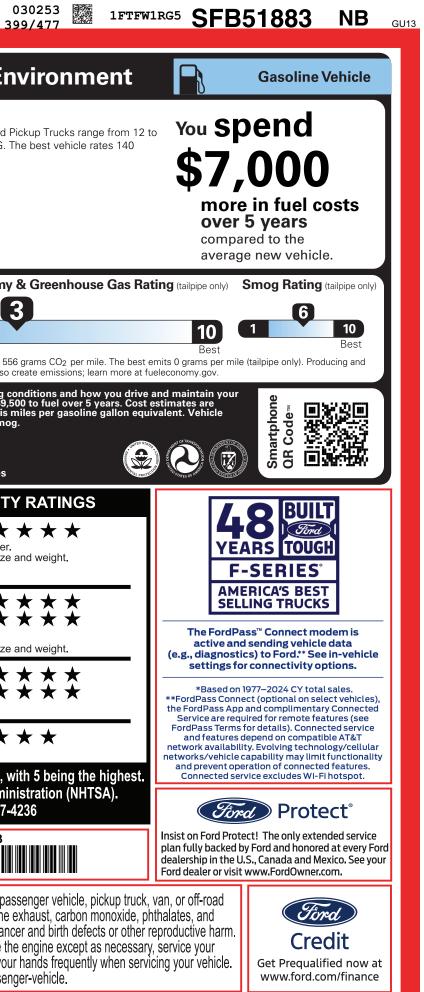

W 9-NORMAL, NB, 001620, SF101 20498 220250620 6745 CERTCERT TRD RAMPBUMPCAMPBOOKEXFLROTABATT

| FORD PERFORMANCE<br>145" W<br>3.5L EC<br>ELEC T                                                                                                                                                                                                                                                                                                                                                                                                                                                                                                                                                                                                                                                                                                                                                                                                                                                                                                                                                                                                                                                                                                                                                                                                                                                                                                                                                                                                                                                                                                                                                                                                                                                                                                                                                                                                                                                                                                                                                                                                                                                                                          | <b>O RAPTOR</b><br>APTOR 4X4 SUPERCREW<br>HEELBASE<br>COBOOST HIGH OUTPUT<br>EN-SPEED AUTO TRANS                                                                                                                                                                                                                                                      | SF B51883<br>EXTERIOR<br>SPACE WHITE METALLIC<br>INTERIOR<br>BLACK LEATHER BUCKET SEATS                                                                                                                                                                                                                                                                                                                                                                                                                                      | EPA<br>DOT       Fuel Economy and En         Fuel Economy       Standard P         MPGe.       Standard P                                                                                                                                                                                                                                                                                                                                                                                                                                                                                                                                                                                                                                                                                                                                                                                                                                                                                                     |
|------------------------------------------------------------------------------------------------------------------------------------------------------------------------------------------------------------------------------------------------------------------------------------------------------------------------------------------------------------------------------------------------------------------------------------------------------------------------------------------------------------------------------------------------------------------------------------------------------------------------------------------------------------------------------------------------------------------------------------------------------------------------------------------------------------------------------------------------------------------------------------------------------------------------------------------------------------------------------------------------------------------------------------------------------------------------------------------------------------------------------------------------------------------------------------------------------------------------------------------------------------------------------------------------------------------------------------------------------------------------------------------------------------------------------------------------------------------------------------------------------------------------------------------------------------------------------------------------------------------------------------------------------------------------------------------------------------------------------------------------------------------------------------------------------------------------------------------------------------------------------------------------------------------------------------------------------------------------------------------------------------------------------------------------------------------------------------------------------------------------------------------|-------------------------------------------------------------------------------------------------------------------------------------------------------------------------------------------------------------------------------------------------------------------------------------------------------------------------------------------------------|------------------------------------------------------------------------------------------------------------------------------------------------------------------------------------------------------------------------------------------------------------------------------------------------------------------------------------------------------------------------------------------------------------------------------------------------------------------------------------------------------------------------------|---------------------------------------------------------------------------------------------------------------------------------------------------------------------------------------------------------------------------------------------------------------------------------------------------------------------------------------------------------------------------------------------------------------------------------------------------------------------------------------------------------------------------------------------------------------------------------------------------------------------------------------------------------------------------------------------------------------------------------------------------------------------------------------------------------------------------------------------------------------------------------------------------------------------------------------------------------------------------------------------------------------|
| <ul> <li>BUMPER - RAPTOR-UNIQUE</li> <li>PRONT PERFORMANCE</li> <li>DUAL EXHAUST SYSTEM W/DUAL</li> <li>TAILPIPES</li> <li>FOEL TANK - 36.0 GALLON</li> <li>HEADLAMPS - AUTO HIGH BEAM</li> <li>HEADLAMPS - AUTOLAMP</li> <li>HEADLAMPS - AUTOLAMP</li> <li>HEADLAMPS - AUTOLAMP</li> <li>BENDING HEADLAMPS</li> <li>BENDING HEADLAMPS</li> <li>LED PROJECTOR W/ DYNAMIC</li> <li>BENDING HEADLAMPS</li> <li>POWER LO</li> <li>LED SIDE-MIRROR SPOTLIGHTS</li> <li>RAPTOR E</li> <li>RIGID® LED FOG LAMP</li> <li>2ND ROW</li> <li>ACC W/DU,</li> <li>ACC W/DU,</li> <li>ADAPTIVE</li> <li>ADAPTIVE</li> <li>ADAPTIVE</li> <li>ADAPTIVE</li> <li>ADAPTIVE</li> <li>ADAPTIVE</li> <li>ADAPTIVE</li> <li>COMPASS</li> <li>COMPASS</li> <li>HEAD-UP</li> <li>HEAD-UP</li> <li>HEAD-UP</li> <li>HEAD-UP</li> <li>HEAD-UP</li> <li>HEAD-UP</li> <li>HEAD-UP</li> <li>HED PO</li> <li>HEAD-UP</li> <li>HTD LTHR</li> <li>HEAD-UP</li> <li>HEAD-UP</li></ul> | JCTIVITY SCREEN<br>HEATED SEATS<br>AL CLIMATE CONTROL<br>CRUISE CONTROL<br>DISPLAY<br>WRAPPED STR WHL<br>ILATED FRT SEATS<br>FEMP DISPLAY<br>WR ADJ W/MEMORY<br>OCKS AND WINDOWS<br>RRANDED FLOOR MATS<br>JNIQUE CENTER STACK<br>- TILT/TELESCOPIC<br>TH AUDIO<br>HOTSPOT TE<br>PRO TRAILE!<br>PRO TRAILE!<br>PRO TRAILE!<br>SVNC®4 W/E<br>TERRAIN MA | SHED, 14 SPKR       • AIRBAGS - FRONT SEAT         PKG       • OUNTED SIDE IMPACT         ™ CONNECT 5GWI-FI       • AIRBAGS - SAFETY CANOPY®         LEMATICS MODEM       • AIRBAGS - SAFETY CANOPY®         LVE SHOCKS       • PERIMETER ALARM         ICE PKG       • SOS POST-CRASH ALERT SYS™         R BACKUP ASSIST       • TIRE PRESSURE MONIT SYS         R HITCH ASSIST       • SYR/36,000 BUMPER / BUMPER         SAMERA       • SYR/60,000 POWERTRAIN         SYR & 12" SCREEN       • SYR/60,000 ROADSIDE ASSIST | <b>fueleconogy</b> Calculate personalized estimates and compare vehicles <b>GOVERNMENT 5-STAR SAFET Overall Vehicle Score Sased on the combined ratings of frontal, side and rollover.</b> Should ONLY be compared to other vehicles of similar size <b>Frontal</b> Driver <b>Crash</b> Passenger         Based on the risk of injury in a frontal impact.         Should ONLY be compared to other vehicles of similar size <b>Side</b> Front seat <b>Crash</b> Rear seat         Based on the risk of injury in a side impact.         Should ONLY be compared to other vehicles of similar size <b>Side</b> Front seat <b>Crash</b> Rear seat         Based on the risk of injury in a side impact.         Based on the risk of injury in a side impact.         Based on the risk of injury in a side impact. <b>Rollover</b> Based on the risk of rollover in a single-vehicle crash.         Star ratings range from 1 to 5 stars (******), w         Source: National Highway Traffic Safety Admining |
|                                                                                                                                                                                                                                                                                                                                                                                                                                                                                                                                                                                                                                                                                                                                                                                                                                                                                                                                                                                                                                                                                                                                                                                                                                                                                                                                                                                                                                                                                                                                                                                                                                                                                                                                                                                                                                                                                                                                                                                                                                                                                                                                          | RAMP ONE<br>RA84                                                                                                                                                                                                                                                                                                                                      | TOTAL MSRP \$83,905.00                                                                                                                                                                                                                                                                                                                                                                                                                                                                                                       | www.safercar.gov or 1-888-327-4<br>1FTFW1RG5SFB51883                                                                                                                                                                                                                                                                                                                                                                                                                                                                                                                                                                                                                                                                                                                                                                                                                                                                                                                                                          |
|                                                                                                                                                                                                                                                                                                                                                                                                                                                                                                                                                                                                                                                                                                                                                                                                                                                                                                                                                                                                                                                                                                                                                                                                                                                                                                                                                                                                                                                                                                                                                                                                                                                                                                                                                                                                                                                                                                                                                                                                                                                                                                                                          | RAMP TWO RAIL<br>ITEM #:<br>72-414R O/T 2                                                                                                                                                                                                                                                                                                             | Scan The QR Code to<br>get more details about<br>this vehicle                                                                                                                                                                                                                                                                                                                                                                                                                                                                | WARNING: Operating, servicing and maintaining a pase<br>vehicle can expose you to chemicals including engine of<br>lead, which are known to the State of California to cause canc                                                                                                                                                                                                                                                                                                                                                                                                                                                                                                                                                                                                                                                                                                                                                                                                                             |
|                                                                                                                                                                                                                                                                                                                                                                                                                                                                                                                                                                                                                                                                                                                                                                                                                                                                                                                                                                                                                                                                                                                                                                                                                                                                                                                                                                                                                                                                                                                                                                                                                                                                                                                                                                                                                                                                                                                                                                                                                                                                                                                                          | This label is affixed pursuant to the Federal Automobile<br>Information Disclosure Act. Gasoline, License, and Tit<br>State and Local taxes are not included. Dealer installed<br>options or accessories are not included unless listed a                                                                                                             | le Fees,<br><sup>d</sup>                                                                                                                                                                                                                                                                                                                                                                                                                                                                                                     | To minimize exposure, avoid breathing exhaust, do not idle the vehicle in a well-ventilated area and wear gloves or wash your For more information go to www.P65Warnings.ca.gov/passeng                                                                                                                                                                                                                                                                                                                                                                                                                                                                                                                                                                                                                                                                                                                                                                                                                       |