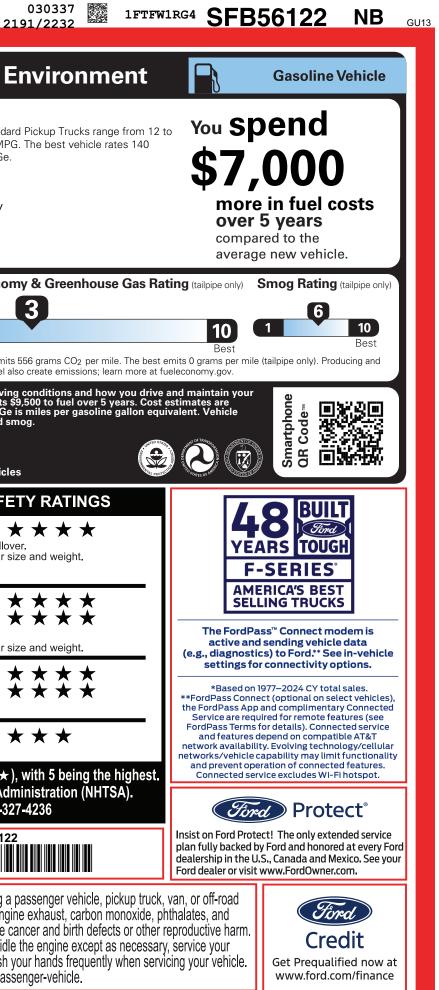

FD

9-NORMAL, NB, 103195, SF161 **7754** 

220250625 3300 BLEND

U W AZ ULC CERTCERTCERT TRD RAMPBUMPCAMPBOOKEXFLROTABATT

| FORD PERFORMANCE                                                                                                                                                                                                                                                                                                                                                                                                                                                                                                                                                                                                                                                                           | 145" WHEELBA<br>3.5L ECOBOOS<br>ELEC TEN-SPEE                                                                                                                                                                                                                                                                                                                                                                        | X4 SUPERCREW EX<br>SE<br>I HIGH OUTPUT INT                                                                                                                                                                                                                                                                                                               | SF B56<br>TERIOR<br>OXFORD WHITE<br>ERIOR<br>BLACK LEATHER BUCKET SEATS                                                                                                                                                                                                                                                                                                                                            | 122                                                                        | EPA<br>DOT       Fuel Economy and E         Fuel Economy       Standard         T       MPG       Standard         MPGe.       MPGe.                                                                                                                                                                                                                                                                                                                                                                                                                                                                                                                                                                                                                                                                                                                                                                                                                                                                                                                                                                                                                                                                                                                                                                                                                         |
|--------------------------------------------------------------------------------------------------------------------------------------------------------------------------------------------------------------------------------------------------------------------------------------------------------------------------------------------------------------------------------------------------------------------------------------------------------------------------------------------------------------------------------------------------------------------------------------------------------------------------------------------------------------------------------------------|----------------------------------------------------------------------------------------------------------------------------------------------------------------------------------------------------------------------------------------------------------------------------------------------------------------------------------------------------------------------------------------------------------------------|----------------------------------------------------------------------------------------------------------------------------------------------------------------------------------------------------------------------------------------------------------------------------------------------------------------------------------------------------------|--------------------------------------------------------------------------------------------------------------------------------------------------------------------------------------------------------------------------------------------------------------------------------------------------------------------------------------------------------------------------------------------------------------------|----------------------------------------------------------------------------|--------------------------------------------------------------------------------------------------------------------------------------------------------------------------------------------------------------------------------------------------------------------------------------------------------------------------------------------------------------------------------------------------------------------------------------------------------------------------------------------------------------------------------------------------------------------------------------------------------------------------------------------------------------------------------------------------------------------------------------------------------------------------------------------------------------------------------------------------------------------------------------------------------------------------------------------------------------------------------------------------------------------------------------------------------------------------------------------------------------------------------------------------------------------------------------------------------------------------------------------------------------------------------------------------------------------------------------------------------------|
| STANDARD EQUIPMENT INCLUD<br>EXTERIOR<br>• 5 LINK REAR SUSPENSION<br>• BUMPER - RAPTOR-UNIQUE<br>FRONT PERFORMANCE<br>• DUAL EXHAUST SYSTEM W/DUA<br>TAILPIPES<br>• FUEL TANK - 36.0 GALLON<br>• HEADLAMPS - AUTO HIGH BEAN<br>• HEADLAMPS - AUTOLAMP<br>(ON/OFF)<br>• LED PROJECTOR W/ DYNAMIC<br>BENDING HEADLAMPS<br>• LED SIDE-MIRROR SPOTLIGHTS<br>• RIGID® LED FOG LAMP<br>• WHEEL LIP MOLDINGS<br>INCLUDED ON THIS VEHICLE<br>EQUIPMENT GROUP 301A<br>• RAPTOR SERIES<br>OPTIONAL EQUIPMENT/OTHER<br>.17" CAST ALUMINUM WHEELS<br>.1315/70R17 BSW ALL-TERRAIN<br>4.10 ELECTRONIC LOCK RR AXLE<br>7350# GVWR PACKAGE<br>50 STATE EMISSIONS<br>TWIN PANEL MOONROOF<br>GRAPHICS DELETE | INTERIOR<br>• 12" PRODUCTIVITY S<br>• 2ND ROW HEATED S<br>• A/C W/DUAL CLIMAT<br>• ADAPTIVE CRUISE C<br>• COMPASS<br>• HEAD-UP DISPLAY<br>• HTD LTHR WRAPPEL<br>• HTD/VENTILATED FR<br>• OUTSIDE TEMP DISF<br>• PEDALS-PWR ADJ W<br>• POWER LOCKS AND<br>• RAPTOR BRANDED F<br>• RAPTOR BRANDED F<br>• RAPTOR BRANDED F<br>• STEERING - TILT/TEL<br>WHEEL WITH AUDIO<br>(MSRP)<br>NO CHARGE<br>1,495.00<br>NO CHARGE | EATS B&O UNLEASHED,<br>E CONTROL BED UTILITY PKG<br>ONTROL FORDPASS™ CONIN<br>HOTSPOT TELEMA<br>FOX LIVE VALVE SH<br>O STR WHL FOX LIVE VALVE SH<br>O STR WHL PRO TRAILER BAC<br>LAY PRO TRAILER HITCO<br>/MEMORY REVERSE SENSING<br>WINDOWS REAR VIEW CAMEF<br>FLOOR MATS SKID PLATES<br>NTER STACK SYNC®4 W/EVR & 100000000000000000000000000000000000 | 14 SPKR       • AIRBAGS - FRONT SE<br>MOUNTED SIDE IMPA         NECT 5GWI-FI       • AIRBAGS - SAFETY C         TICS MODEM       • PERIMETER ALARM         HOCKS       • SECURE PKG 1 YR IN         KG       • SOS POST-CRASH AL         H ASSIST       • TIRE PRESSURE MON         H ASSIST       • TIRE PRESSURE MON         A       • 3YR/36,000 BUMPER         • 5YR/60,000 POWERTH       • 5YR/60,000 ROADSID | EAT<br>CT<br>ANOPY®<br>ICLUDED<br>LERT SYS™<br>NIT SYS<br>/ BUMPER<br>RAIN | Image: State of the set of injury in a fondal impact.   Side   Frontal   Operand Vehicle Score   Sed on the combined ratings of fontal, side and rollows found ONLY be compared to other vehicles of similar size.   Side   Frontal   Crash   Passenger   Side   Front seat   State on the risk of injury in a side impact.   State on the risk of injury in a side impact.   State on the risk of injury in a side impact.   State on the risk of injury in a side impact.   State on the risk of injury in a side impact.   State on the risk of injury in a side impact.   State on the risk of injury in a side impact.   State on the risk of injury in a side impact.   State on the risk of injury in a side impact.   State on the risk of injury in a side impact.   State on the risk of injury in a side impact.   State on the risk of injury in a side impact.   State on the risk of injury in a side impact.   State on the risk of injury in a side impact.   State on the risk of injury in a side impact.   State on the risk of injury in a side impact.   State on the risk of injury in a side impact.   State on the risk of injury in a side impact.   State on the risk of rollower in a single-vehicle crash.   State on the risk of rollower in a single-vehicle crash.   State on the risk of rollower in a single-vehicle crash. |
|                                                                                                                                                                                                                                                                                                                                                                                                                                                                                                                                                                                                                                                                                            | RAMP ONE                                                                                                                                                                                                                                                                                                                                                                                                             | IP                                                                                                                                                                                                                                                                                                                                                       |                                                                                                                                                                                                                                                                                                                                                                                                                    | <b>95.00</b>                                                               | 1FTFW1RG4SFB56122                                                                                                                                                                                                                                                                                                                                                                                                                                                                                                                                                                                                                                                                                                                                                                                                                                                                                                                                                                                                                                                                                                                                                                                                                                                                                                                                            |
|                                                                                                                                                                                                                                                                                                                                                                                                                                                                                                                                                                                                                                                                                            | RAMP TWO                                                                                                                                                                                                                                                                                                                                                                                                             | RAIL<br>ITEM #:<br>71-R800 O/T 2                                                                                                                                                                                                                                                                                                                         | Scan The QR Code to<br>get more details about<br>this vehicle                                                                                                                                                                                                                                                                                                                                                      |                                                                            | WARNING: Operating, servicing and maintaining a p<br>vehicle can expose you to chemicals including engin<br>lead, which are known to the State of California to cause ca                                                                                                                                                                                                                                                                                                                                                                                                                                                                                                                                                                                                                                                                                                                                                                                                                                                                                                                                                                                                                                                                                                                                                                                     |
| This label is affixed pursuant to the Federal Automobile<br>Information Disclosure Act. Gasoline, License, and Title Fees,<br>State and Local taxes are not included. Dealer installed<br>options or accessories are not included unless listed above.                                                                                                                                                                                                                                                                                                                                                                                                                                     |                                                                                                                                                                                                                                                                                                                                                                                                                      |                                                                                                                                                                                                                                                                                                                                                          |                                                                                                                                                                                                                                                                                                                                                                                                                    |                                                                            | To minimize exposure, avoid breathing exhaust, do not idle vehicle in a well-ventilated area and wear gloves or wash yo For more information go to www.P65Warnings.ca.gov/passe                                                                                                                                                                                                                                                                                                                                                                                                                                                                                                                                                                                                                                                                                                                                                                                                                                                                                                                                                                                                                                                                                                                                                                              |