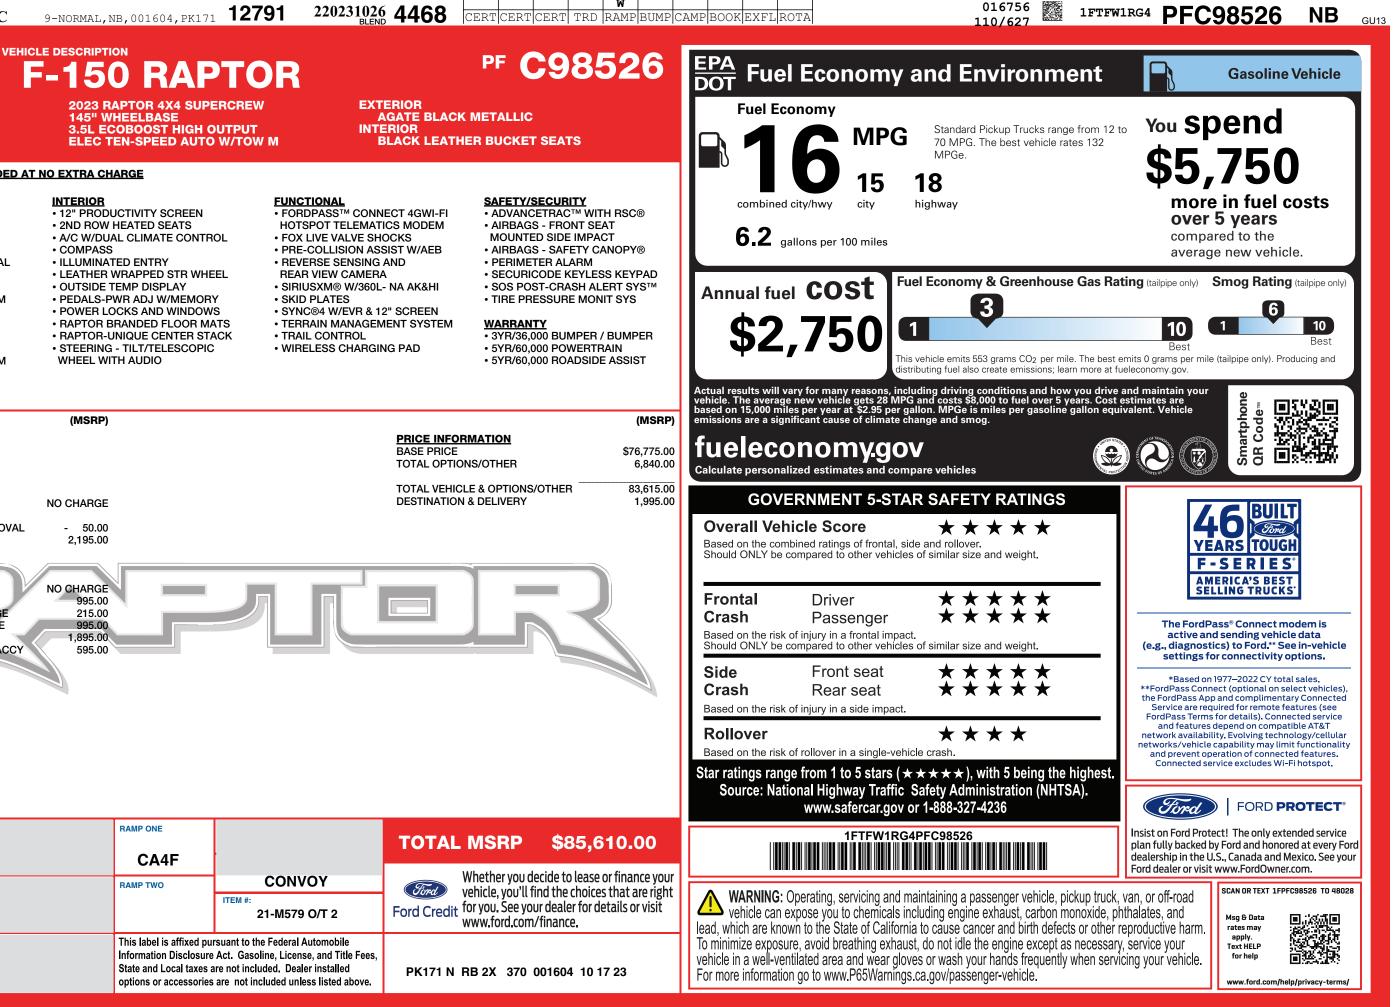

• 5 LINK REAR SUSPENSION

BUMPER - RAPTOR-UNIQUE

FUEL TANK - 36.0 GALLON

HEADLAMPS - AUTOLAMP

RIGID® LED FOG LAMP

WHEEL LIP MOLDINGS

TRAILER SWAY CONTROL

INCLUDED ON THIS VEHICLE

**OPTIONAL EQUIPMENT/OTHER** 

.LT315/70R17 BSW ALL-TERRAIN

4.10 ELECTRONIC LOCK RR AXLE

ADVANCED SECURITY PACK REMOVAL

**EQUIPMENT GROUP 801A** 

•RAPTOR SERIES

7200# GVWR PACKAGE

.POWER TAILGATE

TAILGATE STEP

MOONROOF & TAILGATE

.TWIN PANEL MOONROOF

50 STATE EMISSIONS

PRO POWER ONBOARD - 2KW

PARTITIONED LOCKABLE STORAGE

RAPTOR CARBON FIBER PACKAGE

**BEDLINER-TOUGHBED SPRAYIN\*ACCY** 

17" FORGED ALUMINUM WHEELS

DUAL EXHAUST SYSTEM W/DUAL

HEADLAMPS - AUTO HIGH BEAM

RUNNING BOARDS - CAST ALUM

FRONT PERFORMANCE

EXTERIOR

BOXLINK<sup>™</sup>

TAILPIPES

(ON/OFF)

HEADLAMPS-LED

**DRB-001604** sc

## **F-150 RAPTOR**

STANDARD EQUIPMENT INCLUDED AT NO EXTRA CHARGE

## 2202310264468