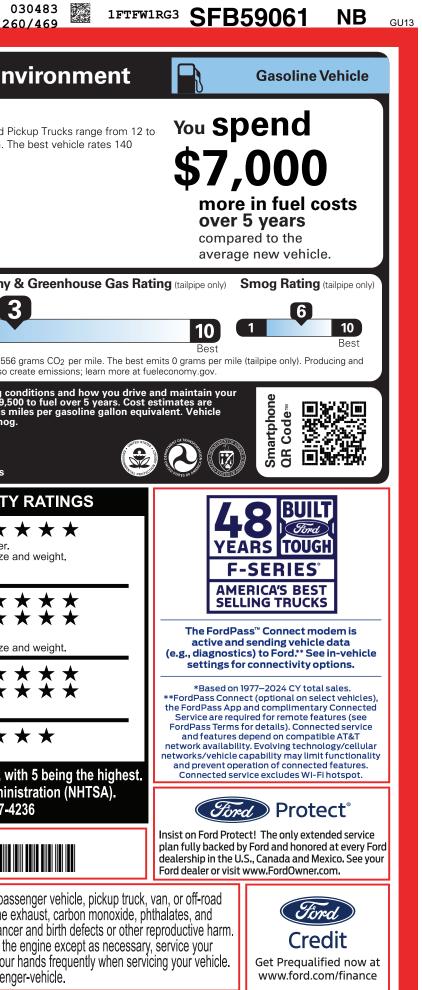

W

| F-15                                                                                                                                                                                                                                                                                                                                                                                                                                                                                                                                                                                                                                                                                                                                                                                                                                                                                                                                                                                                                                                                                                                                                                                                                                                                                                                                                                                                                                                                                                                                                                                                                                                                                                                                                                                                                                                                                                                                                                                                                                                                                                                      |                                                                                                                                                                                                                                                                                                                                                                                                                                                     | sF <b>B59061</b>                                                                                                                                                                                                                                                                        | EPA<br>DOT Fuel Economy and Env                                                                                                                                                                                                                                                                                                                                           |
|---------------------------------------------------------------------------------------------------------------------------------------------------------------------------------------------------------------------------------------------------------------------------------------------------------------------------------------------------------------------------------------------------------------------------------------------------------------------------------------------------------------------------------------------------------------------------------------------------------------------------------------------------------------------------------------------------------------------------------------------------------------------------------------------------------------------------------------------------------------------------------------------------------------------------------------------------------------------------------------------------------------------------------------------------------------------------------------------------------------------------------------------------------------------------------------------------------------------------------------------------------------------------------------------------------------------------------------------------------------------------------------------------------------------------------------------------------------------------------------------------------------------------------------------------------------------------------------------------------------------------------------------------------------------------------------------------------------------------------------------------------------------------------------------------------------------------------------------------------------------------------------------------------------------------------------------------------------------------------------------------------------------------------------------------------------------------------------------------------------------------|-----------------------------------------------------------------------------------------------------------------------------------------------------------------------------------------------------------------------------------------------------------------------------------------------------------------------------------------------------------------------------------------------------------------------------------------------------|-----------------------------------------------------------------------------------------------------------------------------------------------------------------------------------------------------------------------------------------------------------------------------------------|---------------------------------------------------------------------------------------------------------------------------------------------------------------------------------------------------------------------------------------------------------------------------------------------------------------------------------------------------------------------------|
| FORD PERFORMANCE 145" V<br>3.5L E                                                                                                                                                                                                                                                                                                                                                                                                                                                                                                                                                                                                                                                                                                                                                                                                                                                                                                                                                                                                                                                                                                                                                                                                                                                                                                                                                                                                                                                                                                                                                                                                                                                                                                                                                                                                                                                                                                                                                                                                                                                                                         | VHEELBASE<br>COBOOST HIGH OUTPUT INT                                                                                                                                                                                                                                                                                                                                                                                                                | TERIOR<br>AGATE BLACK METALLIC<br>TERIOR<br>BLACK LEATHER BUCKET SEATS                                                                                                                                                                                                                  | Fuel Economy<br>Fuel Economy<br>Standard Pic<br>87 MPG. The<br>MPGe.                                                                                                                                                                                                                                                                                                      |
| STANDARD EQUIPMENT INCLUDED AT NO EXTRA CHARGE                                                                                                                                                                                                                                                                                                                                                                                                                                                                                                                                                                                                                                                                                                                                                                                                                                                                                                                                                                                                                                                                                                                                                                                                                                                                                                                                                                                                                                                                                                                                                                                                                                                                                                                                                                                                                                                                                                                                                                                                                                                                            |                                                                                                                                                                                                                                                                                                                                                                                                                                                     |                                                                                                                                                                                                                                                                                         |                                                                                                                                                                                                                                                                                                                                                                           |
| BUMPER - RAPTOR-UNIQUE     PRONT PERFORMANCE     A/C W/DL                                                                                                                                                                                                                                                                                                                                                                                                                                                                                                                                                                                                                                                                                                                                                                                                                                                                                                                                                                                                                                                                                                                                                                                                                                                                                                                                                                                                                                                                                                                                                                                                                                                                                                                                                                                                                                                                                                                                                                                                                                                                 |                                                                                                                                                                                                                                                                                                                                                                                                                                                     | 14 SPKR       • AIRBAGS - FRONT SEAT         MOUNTED SIDE IMPACT         NECT 5GWI-FI         TICS MODEM         • PERIMETER ALARM                                                                                                                                                      | combined city/hwy city highway 6.2 gallons per 100 miles                                                                                                                                                                                                                                                                                                                  |
| HEADLAMPS - AUTO HIGH BEAM     HEADLAMPS - AUTOLAMP     (ON/OFF)     LED PROJECTOR W/ DYNAMIC     BENDING HEADLAMPS     LED SIDE-MIRROR SPOTLIGHTS     RIGID® LED FOG LAMP     WHEEL LIP MOLDINGS     HTD LTHF     HTD/VEN     HTD/VE | B WRAPPED STR WHL       • MOBILE OFFICE PH         R WRAPPED STR WHL       • MOBILE OFFICE PH         TILATED FRT SEATS       • PRO TRAILER BAC         TEMP DISPLAY       • PRO TRAILER HITC         PWR ADJ W/MEMORY       • REVERSE SENSING         OCKS AND WINDOWS       REAR VIEW CAMEF         BRANDED FLOOR MATS       • SKID PLATES         UNIQUE CENTER STACK       • SYNC®4 W/EVR & *         G - TILT/TELESCOPIC       • TRAIL CONTROL | KG       • SOS POST-CRASH ALERT SYS™         KUP ASSIST       • TIRE PRESSURE MONIT SYS         CH ASSIST       • TIRE PRESSURE MONIT SYS         G AND       WARRANTY         RA       • 3YR/36,000 BUMPER / BUMPER         • 5YR/60,000 POWERTRAIN       • 5YR/60,000 ROADSIDE ASSIST | Annual fuel COSt<br>\$3,3000<br>This vehicle emits 556 of<br>distributing fuel also centre<br>Actual results will vary for many reasons, including driving control<br>vehicle. The average new vehicle gets 28 MPG and costs \$9,500<br>based on 15,000 miles per year at \$3,500 per gallon. MPGe is mi<br>emissions are a significant cause of climate change and smog. |
| INCLUDED ON THIS VEHICLE (MSRP)<br>EQUIPMENT GROUP 801A<br>•RAPTOR SERIES                                                                                                                                                                                                                                                                                                                                                                                                                                                                                                                                                                                                                                                                                                                                                                                                                                                                                                                                                                                                                                                                                                                                                                                                                                                                                                                                                                                                                                                                                                                                                                                                                                                                                                                                                                                                                                                                                                                                                                                                                                                 |                                                                                                                                                                                                                                                                                                                                                                                                                                                     | (MSRP)       PRICE INFORMATION       BASE PRICE       \$79,005.00       TOTAL OPTIONS/OTHER       2,345.00                                                                                                                                                                              | emissions are a significant cause of climate change and smog.<br><b>fueleconomy.gov</b><br>Calculate personalized estimates and compare vehicles                                                                                                                                                                                                                          |
| OPTIONAL EQUIPMENT/OTHER       TOTAL VEHICLE & OPTIONS/OTHER       81,350.00         1.T31570R17 BSW ALL-TERRAIN       4.10 ELECTRONIC LOCK RR AXLE       NO CHARGE         7350# GWWR PACKAGE       NO CHARGE       2,195.00         S0 STATE EMISSIONS       NO CHARGE       00 CHARGE         FWIN PANEL MOONROOF       1,495.00       00 CHARGE         BEDLINER-TOUGHBED SPRAYIN*ACCT       625.00       00 CHARGE         SecuriCodeÖ Wireless Keyless E       225.00       225.00                                                                                                                                                                                                                                                                                                                                                                                                                                                                                                                                                                                                                                                                                                                                                                                                                                                                                                                                                                                                                                                                                                                                                                                                                                                                                                                                                                                                                                                                                                                                                                                                                                  |                                                                                                                                                                                                                                                                                                                                                                                                                                                     |                                                                                                                                                                                                                                                                                         |                                                                                                                                                                                                                                                                                                                                                                           |
|                                                                                                                                                                                                                                                                                                                                                                                                                                                                                                                                                                                                                                                                                                                                                                                                                                                                                                                                                                                                                                                                                                                                                                                                                                                                                                                                                                                                                                                                                                                                                                                                                                                                                                                                                                                                                                                                                                                                                                                                                                                                                                                           |                                                                                                                                                                                                                                                                                                                                                                                                                                                     |                                                                                                                                                                                                                                                                                         | Frontal<br>CrashDriver<br>Passenger* * *Based on the risk of injury in a frontal impact.<br>Should ONLY be compared to other vehicles of similar size ar                                                                                                                                                                                                                  |
|                                                                                                                                                                                                                                                                                                                                                                                                                                                                                                                                                                                                                                                                                                                                                                                                                                                                                                                                                                                                                                                                                                                                                                                                                                                                                                                                                                                                                                                                                                                                                                                                                                                                                                                                                                                                                                                                                                                                                                                                                                                                                                                           |                                                                                                                                                                                                                                                                                                                                                                                                                                                     |                                                                                                                                                                                                                                                                                         | SideFront seatCrashRear seatBased on the risk of injury in a side impact.                                                                                                                                                                                                                                                                                                 |
|                                                                                                                                                                                                                                                                                                                                                                                                                                                                                                                                                                                                                                                                                                                                                                                                                                                                                                                                                                                                                                                                                                                                                                                                                                                                                                                                                                                                                                                                                                                                                                                                                                                                                                                                                                                                                                                                                                                                                                                                                                                                                                                           |                                                                                                                                                                                                                                                                                                                                                                                                                                                     |                                                                                                                                                                                                                                                                                         | Rollover ★★★ →<br>Based on the risk of rollover in a single-vehicle crash.                                                                                                                                                                                                                                                                                                |
|                                                                                                                                                                                                                                                                                                                                                                                                                                                                                                                                                                                                                                                                                                                                                                                                                                                                                                                                                                                                                                                                                                                                                                                                                                                                                                                                                                                                                                                                                                                                                                                                                                                                                                                                                                                                                                                                                                                                                                                                                                                                                                                           |                                                                                                                                                                                                                                                                                                                                                                                                                                                     |                                                                                                                                                                                                                                                                                         | Star ratings range from 1 to 5 stars (★★★★), wit<br>Source: National Highway Traffic Safety Adminis<br>www.safercar.gov or 1-888-327-42                                                                                                                                                                                                                                   |
|                                                                                                                                                                                                                                                                                                                                                                                                                                                                                                                                                                                                                                                                                                                                                                                                                                                                                                                                                                                                                                                                                                                                                                                                                                                                                                                                                                                                                                                                                                                                                                                                                                                                                                                                                                                                                                                                                                                                                                                                                                                                                                                           | CH32                                                                                                                                                                                                                                                                                                                                                                                                                                                | TOTAL MSRP \$83,545.00                                                                                                                                                                                                                                                                  |                                                                                                                                                                                                                                                                                                                                                                           |
|                                                                                                                                                                                                                                                                                                                                                                                                                                                                                                                                                                                                                                                                                                                                                                                                                                                                                                                                                                                                                                                                                                                                                                                                                                                                                                                                                                                                                                                                                                                                                                                                                                                                                                                                                                                                                                                                                                                                                                                                                                                                                                                           | RAMP TWO CONVOY                                                                                                                                                                                                                                                                                                                                                                                                                                     | Scan The QR Code to                                                                                                                                                                                                                                                                     | WARNING: Operating, servicing and maintaining a passe                                                                                                                                                                                                                                                                                                                     |
|                                                                                                                                                                                                                                                                                                                                                                                                                                                                                                                                                                                                                                                                                                                                                                                                                                                                                                                                                                                                                                                                                                                                                                                                                                                                                                                                                                                                                                                                                                                                                                                                                                                                                                                                                                                                                                                                                                                                                                                                                                                                                                                           | 21-5601 O/T 2                                                                                                                                                                                                                                                                                                                                                                                                                                       | this vehicle                                                                                                                                                                                                                                                                            | WARNING: Operating, servicing and maintaining a passe<br>vehicle can expose you to chemicals including engine ex<br>lead, which are known to the State of California to cause cancer                                                                                                                                                                                      |
|                                                                                                                                                                                                                                                                                                                                                                                                                                                                                                                                                                                                                                                                                                                                                                                                                                                                                                                                                                                                                                                                                                                                                                                                                                                                                                                                                                                                                                                                                                                                                                                                                                                                                                                                                                                                                                                                                                                                                                                                                                                                                                                           | This label is affixed pursuant to the Federal Automobile<br>Information Disclosure Act. Gasoline, License, and Title Fees,<br>State and Local taxes are not included. Dealer installed<br>options or accessories are not included unless listed above.                                                                                                                                                                                              | SF241 N RB 2X 565 004766 06 24 25                                                                                                                                                                                                                                                       | To minimize exposure, avoid breathing exhaust, do not idle the vehicle in a well-ventilated area and wear gloves or wash your h For more information go to www.P65Warnings.ca.gov/passenge                                                                                                                                                                                |