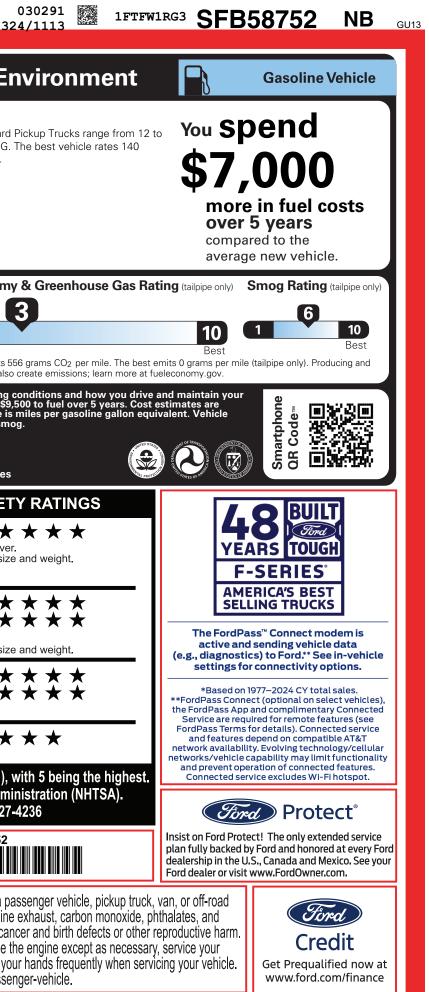

|

2202506230324