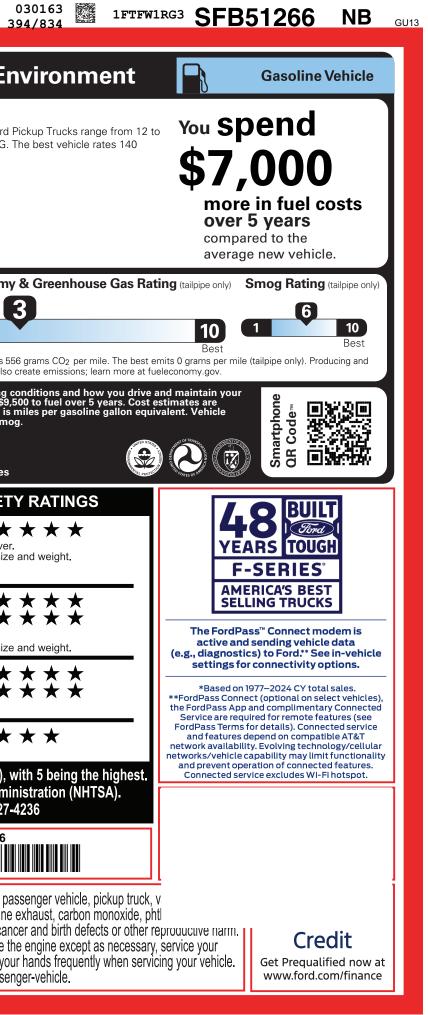

FD

9-NORMAL, NB, 102785, SF051 10319 220250616 3810 ULC U W WA CAMPBOOKEXFLROTABATT

| FORD PERFORMANCE   2025 RAPTOR 4X4 SUPERCREW   EXTERIOR     145" WHEELBASE   SPACE WHITE METALLIC     3.5L ECOBOOST HIGH OUTPUT   INTERIOR     ELEC TEN-SPEED AUTO TRANS   RECARO BLACK SEAT                                                                                                                                                        | EPA<br>DOT   Fuel Economy and En     Fuel Economy   Standard F     Fuel Economy   MPG                                                                                                                                                                                                                                                                                                                                                                                                                                                                                                                                                                                                                                                                                                                                                                                                                                                                                                                                                                                                                                                                                                                                                                                                                                                                                                                                                                                                                                                                                                                                                                                                                                                                                                                                                                                                                                                                                                                                                                                                           |
|-----------------------------------------------------------------------------------------------------------------------------------------------------------------------------------------------------------------------------------------------------------------------------------------------------------------------------------------------------|-------------------------------------------------------------------------------------------------------------------------------------------------------------------------------------------------------------------------------------------------------------------------------------------------------------------------------------------------------------------------------------------------------------------------------------------------------------------------------------------------------------------------------------------------------------------------------------------------------------------------------------------------------------------------------------------------------------------------------------------------------------------------------------------------------------------------------------------------------------------------------------------------------------------------------------------------------------------------------------------------------------------------------------------------------------------------------------------------------------------------------------------------------------------------------------------------------------------------------------------------------------------------------------------------------------------------------------------------------------------------------------------------------------------------------------------------------------------------------------------------------------------------------------------------------------------------------------------------------------------------------------------------------------------------------------------------------------------------------------------------------------------------------------------------------------------------------------------------------------------------------------------------------------------------------------------------------------------------------------------------------------------------------------------------------------------------------------------------|
|                                                                                                                                                                                                                                                                                                                                                     | Image: A general of the second of the sec |
| RAMP ONE TOTAL MSRP \$94,760.00   RA42 RAMP TWO   ITEM #: Scan The QR Code to get more details about                                                                                                                                                                                                                                                | 1FTFW1RG3SFB51266                                                                                                                                                                                                                                                                                                                                                                                                                                                                                                                                                                                                                                                                                                                                                                                                                                                                                                                                                                                                                                                                                                                                                                                                                                                                                                                                                                                                                                                                                                                                                                                                                                                                                                                                                                                                                                                                                                                                                                                                                                                                               |
| THEM #:   74-226R O/T 2   Get more details about this vehicle     This label is affixed pursuant to the Federal Automobile Information Disclosure Act. Gasoline, License, and Title Fees, State and Local taxes are not included. Dealer installed options or accessories are not included unless listed above.   SF051 N RB 2X 565 002785 06 05 25 | WARNING: Operating, servicing and maintaining a pa<br>vehicle can expose you to chemicals including engine<br>lead, which are known to the State of California to cause can<br>To minimize exposure, avoid breathing exhaust, do not idle th<br>vehicle in a well-ventilated area and wear gloves or wash you<br>For more information go to www.P65Warnings.ca.gov/passer                                                                                                                                                                                                                                                                                                                                                                                                                                                                                                                                                                                                                                                                                                                                                                                                                                                                                                                                                                                                                                                                                                                                                                                                                                                                                                                                                                                                                                                                                                                                                                                                                                                                                                                       |