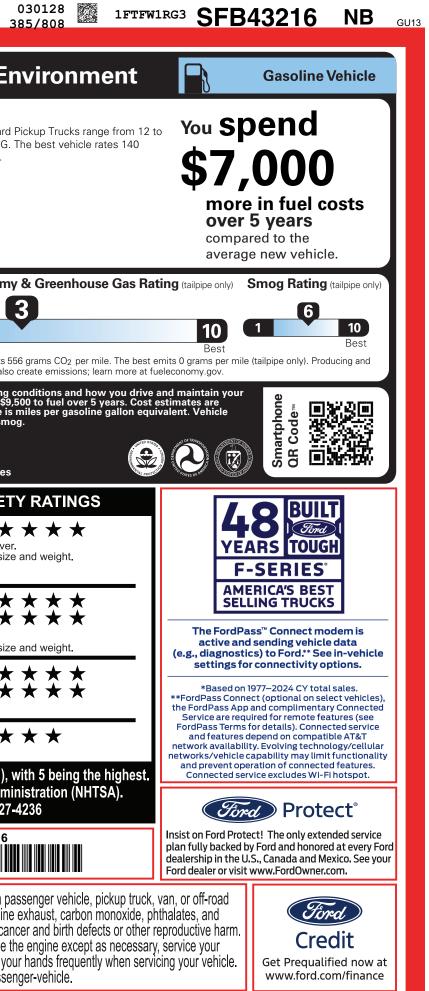

FD

| FORD PERFORMANCE 2025 R.<br>145" W<br>3.5L EC<br>ELEC T                                                                                                                                                                                                                                                                                                                    | O RAPTO<br>APTOR 4X4 SUPERCREW<br>HEELBASE<br>COBOOST HIGH OUTPUT<br>EN-SPEED AUTO TRANS                                                                                                                                                                       | EXT<br>C<br>INTE                                                                                                                                                                                                                                                                                                   | ERIOR<br>DXFORD WHITE<br>ERIOR<br>RECARO BLACK S                                                                 | of <b>B432</b> 1            | 6                                | EPA<br>DOT Fuel Economy and En   Fuel Economy Standard B   Fuel Economy MPGe.                                                                                                                                                                                                                                                                                                                                                                                                                                                                                                                                                                                                                                                                                                                                                                                                                                                                                                                                                                                                                               |
|----------------------------------------------------------------------------------------------------------------------------------------------------------------------------------------------------------------------------------------------------------------------------------------------------------------------------------------------------------------------------|----------------------------------------------------------------------------------------------------------------------------------------------------------------------------------------------------------------------------------------------------------------|--------------------------------------------------------------------------------------------------------------------------------------------------------------------------------------------------------------------------------------------------------------------------------------------------------------------|------------------------------------------------------------------------------------------------------------------|-----------------------------|----------------------------------|-------------------------------------------------------------------------------------------------------------------------------------------------------------------------------------------------------------------------------------------------------------------------------------------------------------------------------------------------------------------------------------------------------------------------------------------------------------------------------------------------------------------------------------------------------------------------------------------------------------------------------------------------------------------------------------------------------------------------------------------------------------------------------------------------------------------------------------------------------------------------------------------------------------------------------------------------------------------------------------------------------------------------------------------------------------------------------------------------------------|
| • BUMPER - RAPTOR-UNIQUE • 2ND ROW   • FRONT PERFORMANCE • A/C W/DU/   • DUAL EXHAUST SYSTEM W/DUAL • ADAPTIVE   TAILPIPES • COMPASS   • FUEL TANK - 36.0 GALLON • HEAD-UP   • HEADLAMPS - AUTO HIGH BEAM • HTD /VENT   • HEADLAMPS - AUTOLAMP • HTD/VENT   • LED PROJECTOR W/ DYNAMIC • PEDALS-P   BENDING HEADLAMPS • POWER LC   • LED SIDE-MIRROR SPOTLIGHTS • RAPTOR B | JCTIVITY SCREEN<br>HEATED SEATS<br>AL CLIMATE CONTROL<br>CRUISE CONTROL<br>DISPLAY<br>WRAPPED STR WHL<br>ILATED FRT SEATS<br>TEMP DISPLAY<br>WR ADJ W/MEMORY<br>OCKS AND WINDOWS<br>TRANDED FLOOR MATS<br>INIQUE CENTER STACK<br>- TILT/TELESCOPIC<br>TH AUDIO | EUNCTIONAL<br>• 360-DEGREE CAMER<br>• B&O UNLEASHED, 1<br>• BED UTILITY PKG<br>• FORDPASS™ CONN<br>HOTSPOT TELEMATE<br>• FOX LIVE VALVE SHH<br>• MOBILE OFFICE PKG<br>• PRO TRAILER HITCH<br>• REVERSE SENSING<br>REAR VIEW CAMERA<br>• SKID PLATES<br>• SYNC®4 W/EVR & 12<br>• TERRAIN MANAGEN<br>• TRAIL CONTROL | RA<br>I4 SPKR<br>IECT 5GWI-FI<br>ICS MODEM<br>IOCKS<br>G<br>G<br>KUP ASSIST<br>H ASSIST<br>AND<br>A<br>2" SCREEN | STHER<br>OPTIONS/OTHER      | PY®<br>DED<br>SYS™<br>∕S<br>IPER | Image: Add strugger 144 strugger 148 strugger   isite isite isite isite isite   G.2 gallons per 100 miles   Image: Add strugger Image: Add strugger Image: Add strugger Image: Add strugger   Annual fuel Costs Image: Add strugger |
|                                                                                                                                                                                                                                                                                                                                                                            | RAMP ONE<br>CU2G                                                                                                                                                                                                                                               |                                                                                                                                                                                                                                                                                                                    |                                                                                                                  |                             | .00                              | www.safercar.gov or 1-888-327-<br>1FTFW1RG3SFB43216                                                                                                                                                                                                                                                                                                                                                                                                                                                                                                                                                                                                                                                                                                                                                                                                                                                                                                                                                                                                                                                         |
|                                                                                                                                                                                                                                                                                                                                                                            | ITEM #:<br>16                                                                                                                                                                                                                                                  | CONVOY<br>5-R003 O/T 2                                                                                                                                                                                                                                                                                             |                                                                                                                  | QR Code to<br>letails about |                                  | WARNING: Operating, servicing and maintaining a particular vehicle can expose you to chemicals including engine lead, which are known to the State of California to cause can                                                                                                                                                                                                                                                                                                                                                                                                                                                                                                                                                                                                                                                                                                                                                                                                                                                                                                                               |
|                                                                                                                                                                                                                                                                                                                                                                            | This label is affixed pursuant to the Federal Automobile<br>Information Disclosure Act. Gasoline, License, and Title Fees,<br>State and Local taxes are not included. Dealer installed<br>options or accessories are not included unless listed above.         |                                                                                                                                                                                                                                                                                                                    |                                                                                                                  |                             |                                  | To minimize exposure, avoid breathing exhaust, do not idle th vehicle in a well-ventilated area and wear gloves or wash you For more information go to www.P65Warnings.ca.gov/passen                                                                                                                                                                                                                                                                                                                                                                                                                                                                                                                                                                                                                                                                                                                                                                                                                                                                                                                        |