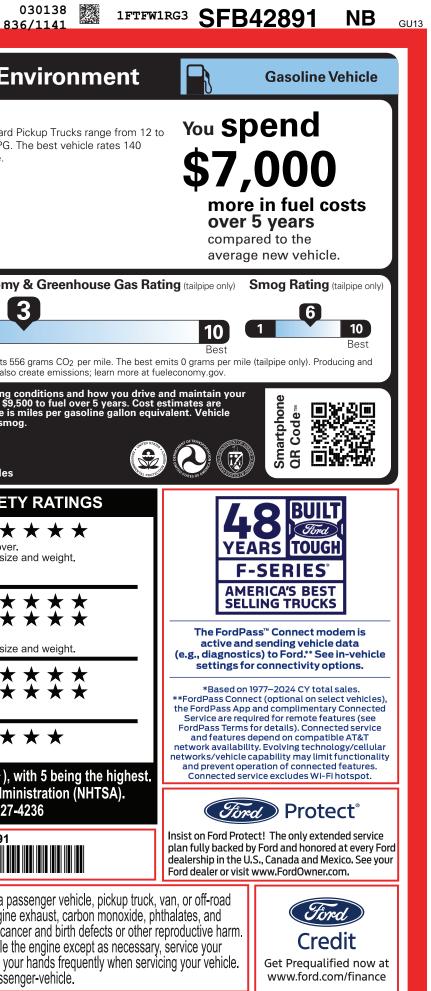

FD

DRB-003366 IL

| Ford F-                                                                                                                                                                                                                                                                                                                                     | VEHICLE DESCRIPTION<br>F-150 RAPTOR                                                                                                                                                                                                                                                                                                                                    |                                                                                                                                                                                                                                                                                                                                            |                                                                                                                                                                                                     | <b>B42891 EPA</b> Fuel Economy and Env                                                                                                                                                                                                                                                                                                                                                                                                                                                                                                                                                                                                                                                                                                                                                                                                                                                                                                                                                                                                                                                                                                                                                                                                                                                                                                                                                                                                                                                                                                                                                                                                                                                                                                                                                                                                                                             |                                                                                                                                                                |                                                                                                                           |
|---------------------------------------------------------------------------------------------------------------------------------------------------------------------------------------------------------------------------------------------------------------------------------------------------------------------------------------------|------------------------------------------------------------------------------------------------------------------------------------------------------------------------------------------------------------------------------------------------------------------------------------------------------------------------------------------------------------------------|--------------------------------------------------------------------------------------------------------------------------------------------------------------------------------------------------------------------------------------------------------------------------------------------------------------------------------------------|-----------------------------------------------------------------------------------------------------------------------------------------------------------------------------------------------------|------------------------------------------------------------------------------------------------------------------------------------------------------------------------------------------------------------------------------------------------------------------------------------------------------------------------------------------------------------------------------------------------------------------------------------------------------------------------------------------------------------------------------------------------------------------------------------------------------------------------------------------------------------------------------------------------------------------------------------------------------------------------------------------------------------------------------------------------------------------------------------------------------------------------------------------------------------------------------------------------------------------------------------------------------------------------------------------------------------------------------------------------------------------------------------------------------------------------------------------------------------------------------------------------------------------------------------------------------------------------------------------------------------------------------------------------------------------------------------------------------------------------------------------------------------------------------------------------------------------------------------------------------------------------------------------------------------------------------------------------------------------------------------------------------------------------------------------------------------------------------------|----------------------------------------------------------------------------------------------------------------------------------------------------------------|---------------------------------------------------------------------------------------------------------------------------|
| FORD PERFORMANCE                                                                                                                                                                                                                                                                                                                            | 2025 RAPTOR 4X4 SUPERCRE<br>145" WHEELBASE<br>3.5L ECOBOOST HIGH OUTPUT<br>ELEC TEN-SPEED AUTO TRANS                                                                                                                                                                                                                                                                   | A<br>F INTE                                                                                                                                                                                                                                                                                                                                | ERIOR<br>IGATE BLACK METALLIC<br>ERIOR<br>RECARO BLACK SEAT                                                                                                                                         | ;                                                                                                                                                                                                                                                                                                                                                                                                                                                                                                                                                                                                                                                                                                                                                                                                                                                                                                                                                                                                                                                                                                                                                                                                                                                                                                                                                                                                                                                                                                                                                                                                                                                                                                                                                                                                                                                                                  | Fuel Econom                                                                                                                                                    | y Standard Pice<br>87 MPG. Th<br>MPGe.                                                                                    |
| STANDARD EQUIPMENT INCLUDED AT NO EXTRA CHARGE                                                                                                                                                                                                                                                                                              |                                                                                                                                                                                                                                                                                                                                                                        |                                                                                                                                                                                                                                                                                                                                            |                                                                                                                                                                                                     |                                                                                                                                                                                                                                                                                                                                                                                                                                                                                                                                                                                                                                                                                                                                                                                                                                                                                                                                                                                                                                                                                                                                                                                                                                                                                                                                                                                                                                                                                                                                                                                                                                                                                                                                                                                                                                                                                    |                                                                                                                                                                | 14 18                                                                                                                     |
| • 5 LINK REAR SUSPENSION • 12   • BUMPER - RAPTOR-UNIQUE • 2N   FRONT PERFORMANCE • A/   • DUAL EXHAUST SYSTEM W/DUAL • AI   TAILPIPES • CG   • FUEL TANK - 36.0 GALLON • HI   • HEADLAMPS - AUTO HIGH BEAM • H'   • LED PROJECTOR W/ DYNAMIC • PE   BENDING HEADLAMPS • PO   • LED SIDE-MIRROR SPOTLIGHTS • RI   • WHEEL LIP MOLDINGS • ST | ERIOR<br>" PRODUCTIVITY SCREEN<br>D ROW HEATED SEATS<br>C W/DUAL CLIMATE CONTROL<br>APTIVE CRUISE CONTROL<br>MPASS<br>AD-UP DISPLAY<br>D LTHR WRAPPED STR WHL<br>D/VENTILATED FRT SEATS<br>ITSIDE TEMP DISPLAY<br>DALS-PWR ADJ W/MEMORY<br>WER LOCKS AND WINDOWS<br>PTOR BRANDED FLOOR MATS<br>PTOR-UNIQUE CENTER STACK<br>EERING - TILT/TELESCOPIC<br>HEEL WITH AUDIO | FUNCTIONAL<br>• 360-DEGREE CAMEF<br>• B&O UNLEASHED, 1<br>• BED UTILITY PKG<br>• FORDPASS™ CONN<br>HOTSPOT TELEMATI<br>• FOX LIVE VALVE SHO<br>• MOBILE OFFICE PKO<br>• PRO TRAILER BACK<br>• PRO TRAILER HITCH<br>• REVERSE SENSING J<br>REAR VIEW CAMERA<br>• SKID PLATES<br>• SYNC®4 W/EVR & 12<br>• TERRAIN MANAGEM<br>• TRAIL CONTROL | RA ADVANG<br>4 SPKR AIRBAG<br>MOUNT<br>ECT 5GWI-FI AIRBAG<br>CS MODEM PERIME<br>OCKS SECURI<br>G SOS PC<br>UP ASSIST TIRE PF<br>I ASSIST<br>AND MARRAN<br>A 3YR/36,<br>5YR/60,<br>2" SCREEN 5YR/60, | 000 BUMPER / BUMPER<br>000 POWERTRAIN<br>000 ROADSIDE ASSIST                                                                                                                                                                                                                                                                                                                                                                                                                                                                                                                                                                                                                                                                                                                                                                                                                                                                                                                                                                                                                                                                                                                                                                                                                                                                                                                                                                                                                                                                                                                                                                                                                                                                                                                                                                                                                       | combined city/hw<br>6.2 gallons p<br>Annual fuel C<br>\$3,3,3<br>Actual results will vary for m<br>vehicle. The average new ve<br>based on 15,000 miles per ve | y city highway<br>er 100 miles<br>OST Fuel Economy 8                                                                      |
|                                                                                                                                                                                                                                                                                                                                             | (MSRP)<br>,470.00                                                                                                                                                                                                                                                                                                                                                      |                                                                                                                                                                                                                                                                                                                                            | PRICE INFORMATION                                                                                                                                                                                   | (MSRP)                                                                                                                                                                                                                                                                                                                                                                                                                                                                                                                                                                                                                                                                                                                                                                                                                                                                                                                                                                                                                                                                                                                                                                                                                                                                                                                                                                                                                                                                                                                                                                                                                                                                                                                                                                                                                                                                             |                                                                                                                                                                |                                                                                                                           |
| •RAPTOR SERIES<br>•17" CAST ALUM BEAD-LOCK CAPAB                                                                                                                                                                                                                                                                                            | ,470.00                                                                                                                                                                                                                                                                                                                                                                |                                                                                                                                                                                                                                                                                                                                            | BASE PRICE<br>TOTAL OPTIONS/OTHER                                                                                                                                                                   | \$79,005.00<br>12,965.00                                                                                                                                                                                                                                                                                                                                                                                                                                                                                                                                                                                                                                                                                                                                                                                                                                                                                                                                                                                                                                                                                                                                                                                                                                                                                                                                                                                                                                                                                                                                                                                                                                                                                                                                                                                                                                                           | fuelecono                                                                                                                                                      |                                                                                                                           |
| •DUAL VALVE SHOCKS                                                                                                                                                                                                                                                                                                                          |                                                                                                                                                                                                                                                                                                                                                                        |                                                                                                                                                                                                                                                                                                                                            | TOTAL VEHICLE & OPTIONS                                                                                                                                                                             | · · · · · · · · · · · · · · · · · · ·                                                                                                                                                                                                                                                                                                                                                                                                                                                                                                                                                                                                                                                                                                                                                                                                                                                                                                                                                                                                                                                                                                                                                                                                                                                                                                                                                                                                                                                                                                                                                                                                                                                                                                                                                                                                                                              |                                                                                                                                                                | timates and compare vehicles                                                                                              |
| OPTIONAL EQUIPMENT/OTHER DESTINATION & DELIVERY 2,195.00   .37 X 12.5R17 BSW ALL-TERRAIN NO CHARGE NO CHARGE   7400# GVWR PACKAGE NO CHARGE NO CHARGE   FRONT LICENSE PLATE BRACKET NO CHARGE NO CHARGE   TWIN PANEL MOONROOF 1,495.00 1,495.00                                                                                             |                                                                                                                                                                                                                                                                                                                                                                        |                                                                                                                                                                                                                                                                                                                                            |                                                                                                                                                                                                     |                                                                                                                                                                                                                                                                                                                                                                                                                                                                                                                                                                                                                                                                                                                                                                                                                                                                                                                                                                                                                                                                                                                                                                                                                                                                                                                                                                                                                                                                                                                                                                                                                                                                                                                                                                                                                                                                                    | Overall Vehicle S                                                                                                                                              | IENT 5-STAR SAFETY<br>Score ★★★<br>tings of frontal, side and rollover.<br>d to other vehicles of similar size a          |
|                                                                                                                                                                                                                                                                                                                                             |                                                                                                                                                                                                                                                                                                                                                                        |                                                                                                                                                                                                                                                                                                                                            |                                                                                                                                                                                                     |                                                                                                                                                                                                                                                                                                                                                                                                                                                                                                                                                                                                                                                                                                                                                                                                                                                                                                                                                                                                                                                                                                                                                                                                                                                                                                                                                                                                                                                                                                                                                                                                                                                                                                                                                                                                                                                                                    | Crash Pa                                                                                                                                                       | iver<br>assenger<br>in a frontal impact.<br>d to other vehicles of similar size a                                         |
|                                                                                                                                                                                                                                                                                                                                             |                                                                                                                                                                                                                                                                                                                                                                        |                                                                                                                                                                                                                                                                                                                                            |                                                                                                                                                                                                     |                                                                                                                                                                                                                                                                                                                                                                                                                                                                                                                                                                                                                                                                                                                                                                                                                                                                                                                                                                                                                                                                                                                                                                                                                                                                                                                                                                                                                                                                                                                                                                                                                                                                                                                                                                                                                                                                                    |                                                                                                                                                                | ont seat $\star \star \star$<br>ear seat $\star \star \star$                                                              |
|                                                                                                                                                                                                                                                                                                                                             |                                                                                                                                                                                                                                                                                                                                                                        |                                                                                                                                                                                                                                                                                                                                            |                                                                                                                                                                                                     |                                                                                                                                                                                                                                                                                                                                                                                                                                                                                                                                                                                                                                                                                                                                                                                                                                                                                                                                                                                                                                                                                                                                                                                                                                                                                                                                                                                                                                                                                                                                                                                                                                                                                                                                                                                                                                                                                    | Rollover                                                                                                                                                       | er in a single-vehicle crash.                                                                                             |
|                                                                                                                                                                                                                                                                                                                                             |                                                                                                                                                                                                                                                                                                                                                                        |                                                                                                                                                                                                                                                                                                                                            |                                                                                                                                                                                                     |                                                                                                                                                                                                                                                                                                                                                                                                                                                                                                                                                                                                                                                                                                                                                                                                                                                                                                                                                                                                                                                                                                                                                                                                                                                                                                                                                                                                                                                                                                                                                                                                                                                                                                                                                                                                                                                                                    | Star ratings range from<br>Source: National Hi                                                                                                                 | 1 to 5 stars ( $\star \star \star \star \star$ ), will<br>ighway Traffic Safety Admini-<br>v.safercar.gov or 1-888-327-42 |
|                                                                                                                                                                                                                                                                                                                                             | RAMP ONE                                                                                                                                                                                                                                                                                                                                                               |                                                                                                                                                                                                                                                                                                                                            | TOTAL MSRP                                                                                                                                                                                          | \$94,165.00                                                                                                                                                                                                                                                                                                                                                                                                                                                                                                                                                                                                                                                                                                                                                                                                                                                                                                                                                                                                                                                                                                                                                                                                                                                                                                                                                                                                                                                                                                                                                                                                                                                                                                                                                                                                                                                                        |                                                                                                                                                                | 1FTFW1RG3SFB42891                                                                                                         |
|                                                                                                                                                                                                                                                                                                                                             | CO79                                                                                                                                                                                                                                                                                                                                                                   |                                                                                                                                                                                                                                                                                                                                            |                                                                                                                                                                                                     |                                                                                                                                                                                                                                                                                                                                                                                                                                                                                                                                                                                                                                                                                                                                                                                                                                                                                                                                                                                                                                                                                                                                                                                                                                                                                                                                                                                                                                                                                                                                                                                                                                                                                                                                                                                                                                                                                    |                                                                                                                                                                |                                                                                                                           |
|                                                                                                                                                                                                                                                                                                                                             | RAMP TWO                                                                                                                                                                                                                                                                                                                                                               | CONVOY<br>41-D196 O/T 2                                                                                                                                                                                                                                                                                                                    | Scan The QR C<br>get more details<br>this vehicle                                                                                                                                                   | A SUCCESSION AND A SUCCES | WARNING: Operating<br>vehicle can expose y                                                                                                                     | g, servicing and maintaining a pass<br>ou to chemicals including engine ex<br>State of California to cause cance          |
|                                                                                                                                                                                                                                                                                                                                             | This label is affixed pursuant to t<br>Information Disclosure Act. Gas<br>State and Local taxes are not inc<br>options or accessories are not in                                                                                                                                                                                                                       | oline, License, and Title Fees,<br>luded. Dealer installed                                                                                                                                                                                                                                                                                 | SF041 N RB 2X 565                                                                                                                                                                                   | 003366 06 04 25                                                                                                                                                                                                                                                                                                                                                                                                                                                                                                                                                                                                                                                                                                                                                                                                                                                                                                                                                                                                                                                                                                                                                                                                                                                                                                                                                                                                                                                                                                                                                                                                                                                                                                                                                                                                                                                                    | To minimize exposure, avoid                                                                                                                                    | I breathing exhaust, do not idle the<br>rea and wear gloves or wash your<br>www.P65Warnings.ca.gov/passeng                |