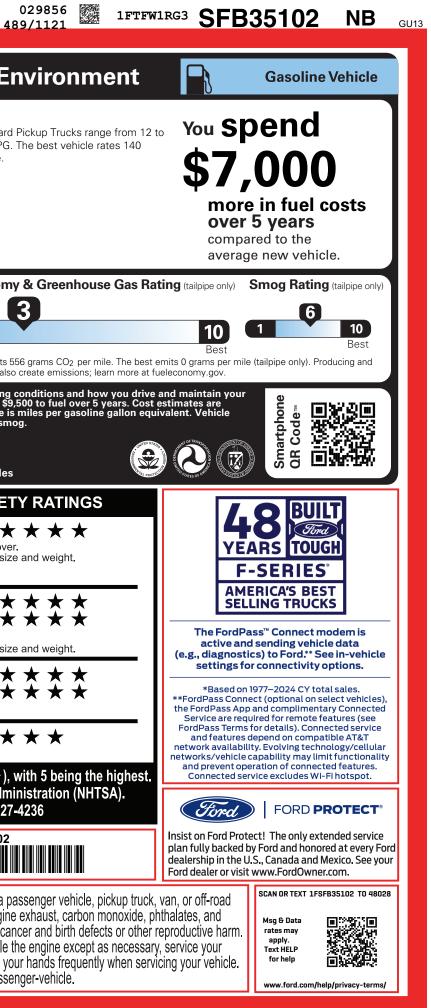

|

## 2202505305835