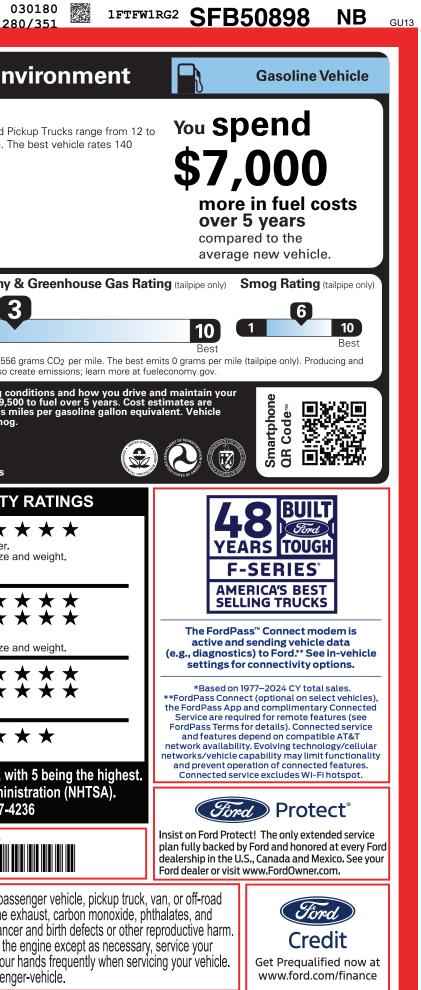

FD

16779 220250616 3954 CERTCERT TRD RAMPBUMPCAMPBOOKEXFLROTABATT

| F-15                                                                                                                                                                                                                                                                                                                                                                                                                                                                                                                                                                                                                                                                                                                                                                                                                                                                                                                                                                                                                                                                                                                                                                                                                                                                                                                                                                                                                                                                                                                                                                                                                                                                                                                                                                                                                                                                                                                                                                                                                                                                                                                      |                                                                                                                                                                                                                                                                                                                                     | APTOR <sup>s</sup> B508                                                                                                                                                                                                                                                                                                                                                                                                                                                                                                         |                                                       | EPA<br>DOT Fuel Economy and En                                                                                                                                                                                                                                                                                                                                                     |
|---------------------------------------------------------------------------------------------------------------------------------------------------------------------------------------------------------------------------------------------------------------------------------------------------------------------------------------------------------------------------------------------------------------------------------------------------------------------------------------------------------------------------------------------------------------------------------------------------------------------------------------------------------------------------------------------------------------------------------------------------------------------------------------------------------------------------------------------------------------------------------------------------------------------------------------------------------------------------------------------------------------------------------------------------------------------------------------------------------------------------------------------------------------------------------------------------------------------------------------------------------------------------------------------------------------------------------------------------------------------------------------------------------------------------------------------------------------------------------------------------------------------------------------------------------------------------------------------------------------------------------------------------------------------------------------------------------------------------------------------------------------------------------------------------------------------------------------------------------------------------------------------------------------------------------------------------------------------------------------------------------------------------------------------------------------------------------------------------------------------------|-------------------------------------------------------------------------------------------------------------------------------------------------------------------------------------------------------------------------------------------------------------------------------------------------------------------------------------|---------------------------------------------------------------------------------------------------------------------------------------------------------------------------------------------------------------------------------------------------------------------------------------------------------------------------------------------------------------------------------------------------------------------------------------------------------------------------------------------------------------------------------|-------------------------------------------------------|------------------------------------------------------------------------------------------------------------------------------------------------------------------------------------------------------------------------------------------------------------------------------------------------------------------------------------------------------------------------------------|
| FORD PERFORMANCE 145"<br>3.5L                                                                                                                                                                                                                                                                                                                                                                                                                                                                                                                                                                                                                                                                                                                                                                                                                                                                                                                                                                                                                                                                                                                                                                                                                                                                                                                                                                                                                                                                                                                                                                                                                                                                                                                                                                                                                                                                                                                                                                                                                                                                                             | RAPTOR 4X4 SUPERCREW<br>WHEELBASE<br>ECOBOOST HIGH OUTPUT<br>TEN-SPEED AUTO TRANS                                                                                                                                                                                                                                                   | EXTERIOR<br>ANTIMATTER BLUE METALLIC<br>INTERIOR<br>RECARO BLACK SEAT                                                                                                                                                                                                                                                                                                                                                                                                                                                           |                                                       | Fuel Economy                                                                                                                                                                                                                                                                                                                                                                       |
| STANDARD EQUIPMENT INCLUDED AT NO EXTRA CHARGE                                                                                                                                                                                                                                                                                                                                                                                                                                                                                                                                                                                                                                                                                                                                                                                                                                                                                                                                                                                                                                                                                                                                                                                                                                                                                                                                                                                                                                                                                                                                                                                                                                                                                                                                                                                                                                                                                                                                                                                                                                                                            |                                                                                                                                                                                                                                                                                                                                     |                                                                                                                                                                                                                                                                                                                                                                                                                                                                                                                                 |                                                       |                                                                                                                                                                                                                                                                                                                                                                                    |
| BUMPER - RAPTOR-UNIQUE     FRONT PERFORMANCE     DUAL EXHAUST SYSTEM W/DUAL     TAILPIPES     FUEL TANK - 36.0 GALLON     HEADLAMPS - AUTO HIGH BEAM     HTD LTH     HEADLAMPS - AUTOLAMP     (ON/OFF)     LED PROJECTOR W/ DYNAMIC     BENDING HEADLAMPS     LED SIDE-MIRROR SPOTLIGHTS     RIGID® LED FOG LAMP     WHEEL LIP MOLDINGS     STEERIM     2ND RO     2ND | DUCTIVITY SCREEN360-DEGREV HEATED SEATSB&O UNLEAUAL CLIMATE CONTROLBED UTILITE CRUISE CONTROLFORDPASSSSHOTSPOT TP DISPLAYFOX LIVE V/R WRAPPED STR WHLMOBILE OFITILATED FRT SEATSPRO TRAILEPWR ADJ W/MEMORYREVERSE SLOCKS AND WINDOWSREAR VIEWBRANDED FLOOR MATSSKID PLATE-UNIQUE CENTER STACKSYNC®4 W/G - TILT/TELESCOPICTRAIL CONT | E CAMERA       • ADVANCETRAC™ WITH         \SHED, 14 SPKR       • AIRBAGS - FRONT SEAT         Y PKG       MOUNTED SIDE IMPACT         \M CONNECT 5GWI-FI       • AIRBAGS - SAFETY CAN         ELEMATICS MODEM       • PERIMETER ALARM         ALVE SHOCKS       • SOS POST-CRASH ALEF         FICE PKG       • SOS POST-CRASH ALEF         ENSING AND       • TIRE PRESSURE MONIT         CAMERA       • 3YR/36,000 BUMPER / B         SS       • 5YR/60,000 POWERTRAI         /EVR & 12" SCREEN       • SYR/60,000 ROADSIDE A | OPY®<br>UDED<br>IT SYS™<br>SYS<br>UMPER<br>N<br>SSIST | combined city/hwy city highway<br>6.2 gallons per 100 miles<br>Annual fuel COSt<br>\$33,3000<br>Fuel Economy<br>1<br>This vehicle emits 556<br>distributing fuel also construction of the average new vehicle gets 28 MPG and costs \$9,55<br>based on 15,000 miles per year at \$3.50 per gallon. MPGe is memissions are a significant cause of climate change and smog           |
| EQUIPMENT GROUP 802A 11,470.0                                                                                                                                                                                                                                                                                                                                                                                                                                                                                                                                                                                                                                                                                                                                                                                                                                                                                                                                                                                                                                                                                                                                                                                                                                                                                                                                                                                                                                                                                                                                                                                                                                                                                                                                                                                                                                                                                                                                                                                                                                                                                             | •                                                                                                                                                                                                                                                                                                                                   | PRICE INFORMATION                                                                                                                                                                                                                                                                                                                                                                                                                                                                                                               |                                                       |                                                                                                                                                                                                                                                                                                                                                                                    |
| •RAPTOR SERIES<br>•17" CAST ALUM BEAD-LOCK CAPAB<br>•DUAL VALVE SHOCKS                                                                                                                                                                                                                                                                                                                                                                                                                                                                                                                                                                                                                                                                                                                                                                                                                                                                                                                                                                                                                                                                                                                                                                                                                                                                                                                                                                                                                                                                                                                                                                                                                                                                                                                                                                                                                                                                                                                                                                                                                                                    |                                                                                                                                                                                                                                                                                                                                     | BASE PRICE<br>TOTAL OPTIONS/OTHER                                                                                                                                                                                                                                                                                                                                                                                                                                                                                               |                                                       | fueleconomy.gov<br>Calculate personalized estimates and compare vehicles                                                                                                                                                                                                                                                                                                           |
| DOTE WATE CHOCKED                                                                                                                                                                                                                                                                                                                                                                                                                                                                                                                                                                                                                                                                                                                                                                                                                                                                                                                                                                                                                                                                                                                                                                                                                                                                                                                                                                                                                                                                                                                                                                                                                                                                                                                                                                                                                                                                                                                                                                                                                                                                                                         |                                                                                                                                                                                                                                                                                                                                     | TOTAL VEHICLE & OPTIONS/OTHER<br>DESTINATION & DELIVERY                                                                                                                                                                                                                                                                                                                                                                                                                                                                         | 92,990.00                                             | GOVERNMENT 5-STAR SAFETY         Overall Vehicle Score <ul> <li></li></ul>                                                                                                                                                                                                                                                                                                         |
|                                                                                                                                                                                                                                                                                                                                                                                                                                                                                                                                                                                                                                                                                                                                                                                                                                                                                                                                                                                                                                                                                                                                                                                                                                                                                                                                                                                                                                                                                                                                                                                                                                                                                                                                                                                                                                                                                                                                                                                                                                                                                                                           | CT41                                                                                                                                                                                                                                                                                                                                | TOTAL MSRP \$95,18                                                                                                                                                                                                                                                                                                                                                                                                                                                                                                              | 5.00                                                  | 1FTFW1RG2SFB50898                                                                                                                                                                                                                                                                                                                                                                  |
|                                                                                                                                                                                                                                                                                                                                                                                                                                                                                                                                                                                                                                                                                                                                                                                                                                                                                                                                                                                                                                                                                                                                                                                                                                                                                                                                                                                                                                                                                                                                                                                                                                                                                                                                                                                                                                                                                                                                                                                                                                                                                                                           | RAMP TWO CONVOY                                                                                                                                                                                                                                                                                                                     | Scan The QR Code to<br>get more details about                                                                                                                                                                                                                                                                                                                                                                                                                                                                                   |                                                       | WARNING: Operating, servicing and maintaining a pas                                                                                                                                                                                                                                                                                                                                |
|                                                                                                                                                                                                                                                                                                                                                                                                                                                                                                                                                                                                                                                                                                                                                                                                                                                                                                                                                                                                                                                                                                                                                                                                                                                                                                                                                                                                                                                                                                                                                                                                                                                                                                                                                                                                                                                                                                                                                                                                                                                                                                                           | 13-R099 O/T 2         This label is affixed pursuant to the Federal Automob<br>Information Disclosure Act. Gasoline, License, and T<br>State and Local taxes are not included. Dealer install<br>options or accessories are not included unless listed                                                                              | ile<br>itle Fees,<br>ed SF051 N RB 2X 565 002771 06 05 2                                                                                                                                                                                                                                                                                                                                                                                                                                                                        | 25                                                    | WARNING: Operating, servicing and maintaining a pase<br>vehicle can expose you to chemicals including engine a<br>lead, which are known to the State of California to cause cance<br>To minimize exposure, avoid breathing exhaust, do not idle the<br>vehicle in a well-ventilated area and wear gloves or wash your<br>For more information go to www.P65Warnings.ca.gov/passeng |
|                                                                                                                                                                                                                                                                                                                                                                                                                                                                                                                                                                                                                                                                                                                                                                                                                                                                                                                                                                                                                                                                                                                                                                                                                                                                                                                                                                                                                                                                                                                                                                                                                                                                                                                                                                                                                                                                                                                                                                                                                                                                                                                           |                                                                                                                                                                                                                                                                                                                                     |                                                                                                                                                                                                                                                                                                                                                                                                                                                                                                                                 |                                                       | 220250616                                                                                                                                                                                                                                                                                                                                                                          |