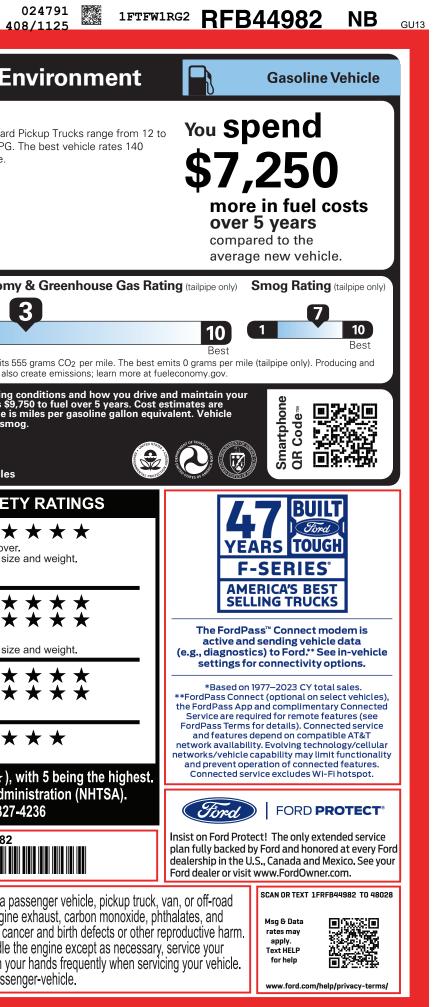

|



2202407300408