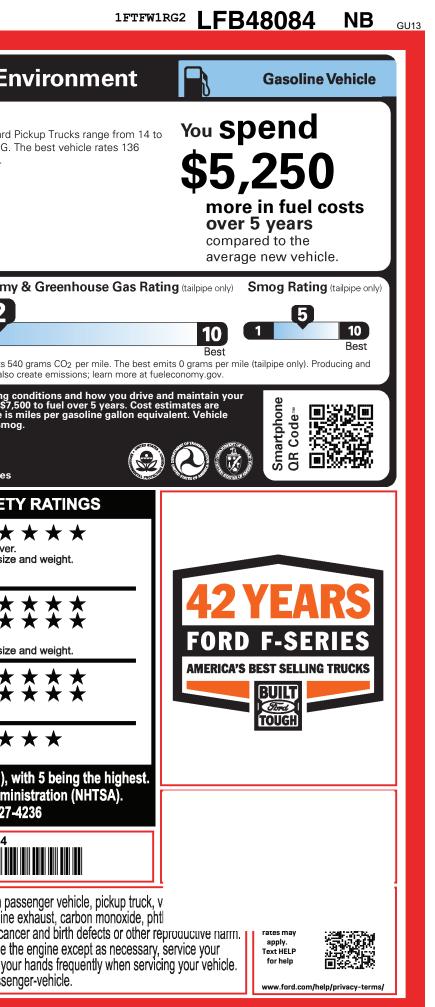

FD

| FORD PERFORMANCE                                                                                                                                                                                                                                                                                                                                                                                                                                                                                                                                                                                                                                                                                                                                                                                                                                                                                                                                                                              | 50 RAF<br>20 RAPTOR 4X4 SUP<br>5" WHEELBASE<br>5LV6 ECOBOOST HIG<br>EC 10-SPEED AUTO                                                                                                                                                                                                      | ERCREW EXT                                                                                                                                                                                         | LF<br>AGATE BLACK<br>ERIOR<br>BLACK LEATHER BUC                                                                                                                | B48084                                                                                                                                                       | EPA<br>DOT   Fuel Economy and En     Fuel Economy   Standard F     T   MPG   Standard F     MPGe.   MPGe.   MPGe.                                                                                                                                                                                                                                                                                                                                                                                                                                                                                                                                                                                                                                                                                                                                                                                                                                                                                                                                                                                  |
|-----------------------------------------------------------------------------------------------------------------------------------------------------------------------------------------------------------------------------------------------------------------------------------------------------------------------------------------------------------------------------------------------------------------------------------------------------------------------------------------------------------------------------------------------------------------------------------------------------------------------------------------------------------------------------------------------------------------------------------------------------------------------------------------------------------------------------------------------------------------------------------------------------------------------------------------------------------------------------------------------|-------------------------------------------------------------------------------------------------------------------------------------------------------------------------------------------------------------------------------------------------------------------------------------------|----------------------------------------------------------------------------------------------------------------------------------------------------------------------------------------------------|----------------------------------------------------------------------------------------------------------------------------------------------------------------|--------------------------------------------------------------------------------------------------------------------------------------------------------------|----------------------------------------------------------------------------------------------------------------------------------------------------------------------------------------------------------------------------------------------------------------------------------------------------------------------------------------------------------------------------------------------------------------------------------------------------------------------------------------------------------------------------------------------------------------------------------------------------------------------------------------------------------------------------------------------------------------------------------------------------------------------------------------------------------------------------------------------------------------------------------------------------------------------------------------------------------------------------------------------------------------------------------------------------------------------------------------------------|
| • BUMPER - RAPTOR-UNIQUE   • 1TO     FRONT PERFORMANCE   • 60/4     • DUAL EXHAUST SYSTEM W/DUAL   • COM     TAILPIPES   • ILLER     • EASY FUEL® CAPLESS FILLER   • LEA     • FUEL TANK - 36.0 GALLON   • OUT     • HEADLAMPS - AUTO HIGH BEAM   • POW     • HEADLAMPS - AUTOLAMP   • POW     (ON/OFF)   • RAP     • HEADLAMPS-LED   • RAP     • POWER TAILGATE LOCK   • STE     • POWER TAILER SWAY CONTROL   • WHEEL     • WHEEL LIP MOLDINGS   • MIRROR MAN FOLD W/POWER GLASS     • LED SIDE-MIRROR SPOTLIGHTS   • OOUT     • POWER-SLIDING REAR WINDOW   • BLIS W/TRAILER TOW MONITORING     • DOTIONAL EQUIPMENT/OTHER   3.5LV6 ECOBOOST HIGH OUTPUT   NO CH     1.10 ELECTRONIC LOCK RR AXLE   NO CH< | ADDE<br>VA00W OUTLET<br>JCH UP/DOWN DR/PASS<br>D FOLD-UP REAR BENCH<br>IPASS<br>MINATED ENTRY<br>THER WRAPPED STR WHI<br>SIDE TEMP DISPLAY<br>TER LOCKS AND WINDOW<br>TERPOINT - 12V (FRONT)<br>TOR BRANDED FLOOR MA<br>TOR-UNIQUE CENTER ST.<br>FRING - TILT/TELESCOPIC<br>EL WITH AUDIO | HOTSPOT TELEMAT<br>• FOX LIVE VALVE SH<br>• OFF-ROAD SHOCKS<br>• REMOTE START- FO<br>S • REVERSE SENSING<br>REAR VIEW CAMER<br>ATS • SELECTABLE DRIVE<br>ACK • SIRIUSXM® - SVC N                   | DN-FLY • ADV   NECT 4GWI-FI • AIR   ICS MODEM MOI   IOCKS • AIR   SIST W/AEB • SEC   DRDPASS APP • SOS   AND • TIR   A • MODES   I/A AK&HI • 3YF   • SYF • SYF | \$56,190.00<br>R 7,445.00<br>IONS/OTHER 63,635.00                                                                                                            | Image: State of the combined city/hwy   15   18     inghway   6.2   gallons per 100 miles     Image: State of the combined city/hwy   15   18     inghway   6.2   gallons per 100 miles     Image: State of the combined city/hwy   15   18     Image: State of the combined city/hwy   10   10     Image: State of the combined ratings of fontal, side and rollover.   10   10     Image: State of the combined ratings of fontal, side and rollover.   10   10     Image: State of the combined ratings of fontal, side and rollover.   10   10     Image: State of the combined ratings of fontal, side and rollover.   10   10     Image: State of the combined ratings of fontal, side and rollover.   10   10     Image: State of the risk of injury in a frontal inpact.   10   10     Image: State of the risk of injury in a frontal inpact.   10   10     Image: State of the risk of injury in a frontal inpact.   10   10 |
|                                                                                                                                                                                                                                                                                                                                                                                                                                                                                                                                                                                                                                                                                                                                                                                                                                                                                                                                                                                               |                                                                                                                                                                                                                                                                                           |                                                                                                                                                                                                    |                                                                                                                                                                |                                                                                                                                                              | Based on the risk of injury in a side impact.     Rollover     Based on the risk of rollover in a single-vehicle crash.     Star ratings range from 1 to 5 stars (★★★★★), we source: National Highway Traffic Safety Admin www.safercar.gov or 1-888-327-                                                                                                                                                                                                                                                                                                                                                                                                                                                                                                                                                                                                                                                                                                                                                                                                                                          |
|                                                                                                                                                                                                                                                                                                                                                                                                                                                                                                                                                                                                                                                                                                                                                                                                                                                                                                                                                                                               | RAMP ONE<br>RH27                                                                                                                                                                                                                                                                          |                                                                                                                                                                                                    | TOTAL MSR                                                                                                                                                      |                                                                                                                                                              | 1FTFW1RG2LFB48084                                                                                                                                                                                                                                                                                                                                                                                                                                                                                                                                                                                                                                                                                                                                                                                                                                                                                                                                                                                                                                                                                  |
|                                                                                                                                                                                                                                                                                                                                                                                                                                                                                                                                                                                                                                                                                                                                                                                                                                                                                                                                                                                               | Information Disclosure<br>State and Local taxes                                                                                                                                                                                                                                           | RAIL<br>ITEM #:<br>71-T002 O/T 2<br>rsuant to the Federal Automobile<br>e Act. Gasoline, License, and Title Fees,<br>are not included. Dealer installed<br>s are not included unless listed above. | FORD CREDIT<br>FORD CREDIT                                                                                                                                     | you decide to lease or finance your<br>ou'll find the choices that are right<br>ee your dealer for details or visit<br>l.com/finance.<br>035 005310 02 18 20 | WARNING: Operating, servicing and maintaining a pa<br>vehicle can expose you to chemicals including engine<br>lead, which are known to the State of California to cause can<br>To minimize exposure, avoid breathing exhaust, do not idle th<br>vehicle in a well-ventilated area and wear gloves or wash you<br>For more information go to www.P65Warnings.ca.gov/passer                                                                                                                                                                                                                                                                                                                                                                                                                                                                                                                                                                                                                                                                                                                          |
|                                                                                                                                                                                                                                                                                                                                                                                                                                                                                                                                                                                                                                                                                                                                                                                                                                                                                                                                                                                               |                                                                                                                                                                                                                                                                                           | s are not included diffess listed above.                                                                                                                                                           |                                                                                                                                                                |                                                                                                                                                              | 22020022                                                                                                                                                                                                                                                                                                                                                                                                                                                                                                                                                                                                                                                                                                                                                                                                                                                                                                                                                                                                                                                                                           |