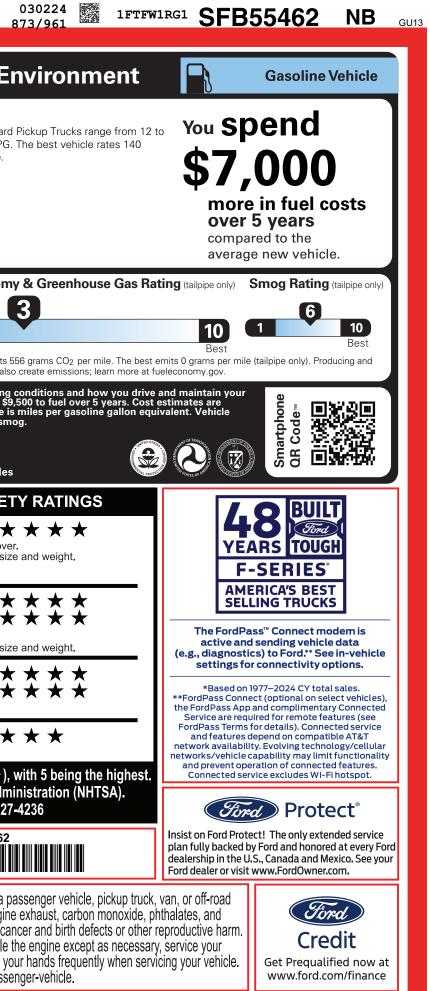

FD

W

| FORD PERFORMANCE 2025<br>3.5L E                                                                                                                                                                                                                                                                    | <b>O RAPTOR</b><br>RAPTOR 4X4 SUPERCREW<br>WHEELBASE<br>COBOOST HIGH OUTPUT<br>TEN-SPEED AUTO TRANS                                                                                                                                                                                      | SF B55462<br>EXTERIOR<br>SPACE WHITE METALLIC<br>INTERIOR<br>BLACK LEATHER BUCKET SEATS                                                                                                                                                                                                                                                                                                                            | EPA<br>DOT   Fuel Economy and End     Fuel Economy   Standard     MPGe.   MPGe.                                                                                                                                                                                                                                                                                                                                                                                                                                                                                                                                                                                                                                                                                                                                                                                                                                                                                                                                                                                                                                                                                                                                                                                                                                                                                                                                                                                                                                                                                                                                                                                                                                                                                                                                                                                                                                                                                                                                                                                                                                                |
|----------------------------------------------------------------------------------------------------------------------------------------------------------------------------------------------------------------------------------------------------------------------------------------------------|------------------------------------------------------------------------------------------------------------------------------------------------------------------------------------------------------------------------------------------------------------------------------------------|--------------------------------------------------------------------------------------------------------------------------------------------------------------------------------------------------------------------------------------------------------------------------------------------------------------------------------------------------------------------------------------------------------------------|--------------------------------------------------------------------------------------------------------------------------------------------------------------------------------------------------------------------------------------------------------------------------------------------------------------------------------------------------------------------------------------------------------------------------------------------------------------------------------------------------------------------------------------------------------------------------------------------------------------------------------------------------------------------------------------------------------------------------------------------------------------------------------------------------------------------------------------------------------------------------------------------------------------------------------------------------------------------------------------------------------------------------------------------------------------------------------------------------------------------------------------------------------------------------------------------------------------------------------------------------------------------------------------------------------------------------------------------------------------------------------------------------------------------------------------------------------------------------------------------------------------------------------------------------------------------------------------------------------------------------------------------------------------------------------------------------------------------------------------------------------------------------------------------------------------------------------------------------------------------------------------------------------------------------------------------------------------------------------------------------------------------------------------------------------------------------------------------------------------------------------|
| BUMPER - RAPTOR-UNIQUE FRONT PERFORMANCE DUAL EXHAUST SYSTEM W/DUAL TAILPIPES COMPAS FUEL TANK - 36.0 GALLON HEADLAMPS - AUTO HIGH BEAM HTD LTH HEADLAMPS - AUTOLAMP (ON/OFF) LED PROJECTOR W/ DYNAMIC BENDING HEADLAMPS LED SIDE-MIRROR SPOTLIGHTS RIGID® LED FOG LAMP WHEEL LIP MOLDINGS STEERIN | DUCTIVITY SCREEN<br>V HEATED SEATS<br>JAL CLIMATE CONTROL<br>E CRUISE CONTROL<br>S<br>O DISPLAY<br>R WRAPPED STR WHL<br>TILATED FRT SEATS<br>TEMP DISPLAY<br>PWR ADJ W/MEMORY<br>OCKS AND WINDOWS<br>BRANDED FLOOR MATS<br>UNIQUE CENTER STACK<br>G - TILT/TELESCOPIC<br>//TH AUDIO      | ED, 14 SPKR   • AIRBAGS - FRONT SEAT     GG   MOUNTED SIDE IMPACT     ONNECT 5GWI-FI   • AIRBAGS - SAFETY CANOPY®     MATICS MODEM   • PERIMETER ALARM     E SHOCKS   • SECURE PKG 1 YR INCLUDED     E PKG   • SOS POST-CRASH ALERT SYSTM     • ACKUP ASSIST   • TIRE PRESSURE MONIT SYS     ING AND   WARRANTY     MERA   • 3YR/36,000 BUMPER / BUMPER     • 5YR/60,000 POWERTRAIN   • 5YR/60,000 ROADSIDE ASSIST | Image: State of the set of injury in a single-vehicle set of set of the set of reliance in the set of r            |
|                                                                                                                                                                                                                                                                                                    | CO79                                                                                                                                                                                                                                                                                     | TOTAL MSRP \$83,715.00                                                                                                                                                                                                                                                                                                                                                                                             | 1FTFW1RG1SFB55462                                                                                                                                                                                                                                                                                                                                                                                                                                                                                                                                                                                                                                                                                                                                                                                                                                                                                                                                                                                                                                                                                                                                                                                                                                                                                                                                                                                                                                                                                                                                                                                                                                                                                                                                                                                                                                                                                                                                                                                                                                                                                                              |
|                                                                                                                                                                                                                                                                                                    | CONVOY     ITEM #:<br>48-4524 O/T 2     This label is affixed pursuant to the Federal Automobile<br>Information Disclosure Act. Gasoline, License, and Title F<br>State and Local taxes are not included. Dealer installed<br>options or accessories are not included unless listed abor | SF091 N RB 2X 565 004622 06 09 25                                                                                                                                                                                                                                                                                                                                                                                  | WARNING: Operating, servicing and maintaining a provide the service of the servic |