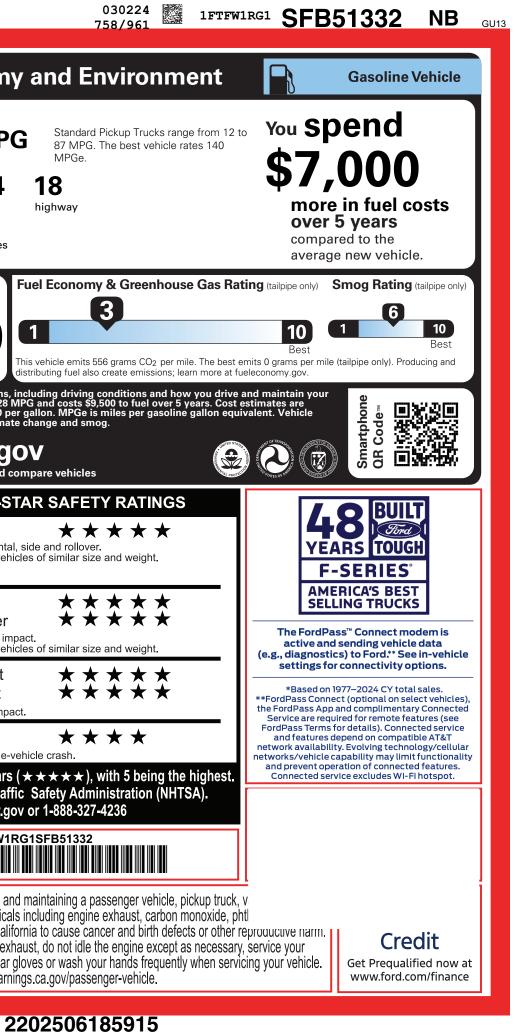

FD

W 9-NORMAL, NB, 004487, SF091 18631 220250618 5915 CERTCERTCERT TRD RAMPBUMPCAMPBOOKEXFLROTABATT

| FORD PERFORMANCE 2025 R<br>145" W<br>3.5L EC                                                                                                                                                                                                                                                                                                                                                                                                                                                                                                                                                                                                                                                                                                                                                                                                                                                                                                                                                                                                                                                                                                                                                                                                                                                                                                                                                                                                                                                                                                          | ON<br><b>D RAPTO</b><br>APTOR 4X4 SUPERCREW<br>HEELBASE<br>COBOOST HIGH OUTPUT<br>EN-SPEED AUTO TRANS                                                                                                                                                         | EXT<br>C<br>INTE                                                                                                                                                                                                                                                                                                                  | SF<br>ERIOR<br>CARBONIZED GRAY I<br>ERIOR<br>BLACK LEATHER BU                                                                                                |                   | 32                                                                                                                                                                                                                                                           | EPA<br>DOT   Fuel Economy and En     Fuel Economy   Standard P     Fuel Economy   Standard P     MPG   MPGe.                                                                    |
|-------------------------------------------------------------------------------------------------------------------------------------------------------------------------------------------------------------------------------------------------------------------------------------------------------------------------------------------------------------------------------------------------------------------------------------------------------------------------------------------------------------------------------------------------------------------------------------------------------------------------------------------------------------------------------------------------------------------------------------------------------------------------------------------------------------------------------------------------------------------------------------------------------------------------------------------------------------------------------------------------------------------------------------------------------------------------------------------------------------------------------------------------------------------------------------------------------------------------------------------------------------------------------------------------------------------------------------------------------------------------------------------------------------------------------------------------------------------------------------------------------------------------------------------------------|---------------------------------------------------------------------------------------------------------------------------------------------------------------------------------------------------------------------------------------------------------------|-----------------------------------------------------------------------------------------------------------------------------------------------------------------------------------------------------------------------------------------------------------------------------------------------------------------------------------|--------------------------------------------------------------------------------------------------------------------------------------------------------------|-------------------|--------------------------------------------------------------------------------------------------------------------------------------------------------------------------------------------------------------------------------------------------------------|---------------------------------------------------------------------------------------------------------------------------------------------------------------------------------|
| BUMPER - RAPTOR-UNIQUE FRONT PERFORMANCE DUAL EXHAUST SYSTEM W/DUAL TAILPIPES FUEL TANK - 36.0 GALLON HEADLAMPS - AUTO HIGH BEAM HEADLAMPS - AUTOLAMP (ON/OFF) LED PROJECTOR W/ DYNAMIC BENDING HEADLAMPS LED SIDE-MIRROR SPOTLIGHTS RIGID® LED FOG LAMP SUDDEMISS SUDDEMIS SUDDEMIS SUDDEMIS SUDDEMIS SUDDEMIS | JCTIVITY SCREEN<br>HEATED SEATS<br>AL CLIMATE CONTROL<br>CRUISE CONTROL<br>DISPLAY<br>WRAPPED STR WHL<br>ILATED FRT SEATS<br>TEMP DISPLAY<br>WR ADJ W/MEMORY<br>OCKS AND WINDOWS<br>RANDED FLOOR MATS<br>INIQUE CENTER STACK<br>- TILT/TELESCOPIC<br>TH AUDIO | EUNCTIONAL<br>360-DEGREE CAMEI<br>B&O UNLEASHED, 1<br>BED UTILITY PKG<br>FORDPASS™ CONN<br>HOTSPOT TELEMAT<br>FOX LIVE VALVE SHI<br>MOBILE OFFICE PKO<br>PRO TRAILER BACK<br>PRO TRAILER BACK<br>PRO TRAILER HITCH<br>REVERSE SENSING<br>REAR VIEW CAMERA<br>SKID PLATES<br>SYNC®4 W/EVR & 12<br>TERRAIN MANAGEN<br>TRAIL CONTROL | RA AC<br>4 SPKR AII<br>MC<br>ECT 5GWI-FI AII<br>ICS MODEM PE<br>OCKS SE<br>G SC<br>UP ASSIST TIF<br>1 ASSIST<br>AND MAI<br>AND MAI<br>AND SY<br>2" SCREEN 5Y | er<br>Tions/other | OPY®<br>UDED<br>T SYS™<br>SYS<br>UMPER<br>N                                                                                                                                                                                                                  | Image: Section 1.1.1.1.1.1.1.1.1.1.1.1.1.1.1.1.1.1.1.                                                                                                                           |
|                                                                                                                                                                                                                                                                                                                                                                                                                                                                                                                                                                                                                                                                                                                                                                                                                                                                                                                                                                                                                                                                                                                                                                                                                                                                                                                                                                                                                                                                                                                                                       | ITEM #:                                                                                                                                                                                                                                                       | CONVOY<br>7-4391 O/T 2                                                                                                                                                                                                                                                                                                            | TOTAL MSF<br>Scan The QF<br>get more det<br>this vehicle                                                                                                     | R Code to         | 0.00                                                                                                                                                                                                                                                         | WARNING: Operating, servicing and maintaining a pase<br>Vehicle can expose you to chemicals including engine<br>lead, which are known to the State of California to cause cance |
|                                                                                                                                                                                                                                                                                                                                                                                                                                                                                                                                                                                                                                                                                                                                                                                                                                                                                                                                                                                                                                                                                                                                                                                                                                                                                                                                                                                                                                                                                                                                                       | This label is affixed pursuant to the l<br>Information Disclosure Act. Gasolin<br>State and Local taxes are not include<br>options or accessories are not inclu                                                                                               |                                                                                                                                                                                                                                                                                                                                   | 565 004487 06 09 2                                                                                                                                           | 25                | Tead, which are known to the State of California to cause cand<br>To minimize exposure, avoid breathing exhaust, do not idle th<br>vehicle in a well-ventilated area and wear gloves or wash you<br>For more information go to www.P65Warnings.ca.gov/passen |                                                                                                                                                                                 |