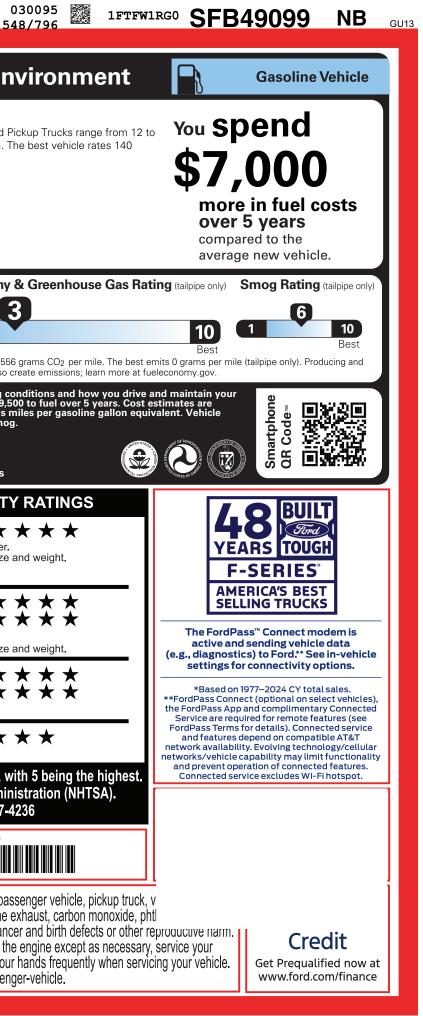

FD

W 9-NORMAL, NB, 003406, SF021 12135 220250609 6146 CERTCERT TRD RAMPBUMPCAMPBOOKEXFLROTABATT

|                                                                                                                                                                                                                                                                                                                                                                                                                                                                                                                                                                                                                                                                                                                                                                                                                                                                                                                                                                                                                                                                                                                                                                                                                                                                                                                                                                                                                                                                                                                                                                                                                                                                                                                                                                                                                                                                                                                                                                                                                                                                                                                                                                                                                                                                                                                                                                                                                                                                    | Ford                                                                                                                                                                                                                                                                                                                           | F-150 RAPTOR                                                                                                                                                                                                                                                                                                                                  |                                                                                                                                                                                                                                                                         |                                                                                                                                                                                                                                                                                                                                                                                                                                                                                                      | <b>49099 EPA</b> Fuel Economy and En                                                                                                                                                                                      |                                                                                    |                                                                                                                     |  |
|--------------------------------------------------------------------------------------------------------------------------------------------------------------------------------------------------------------------------------------------------------------------------------------------------------------------------------------------------------------------------------------------------------------------------------------------------------------------------------------------------------------------------------------------------------------------------------------------------------------------------------------------------------------------------------------------------------------------------------------------------------------------------------------------------------------------------------------------------------------------------------------------------------------------------------------------------------------------------------------------------------------------------------------------------------------------------------------------------------------------------------------------------------------------------------------------------------------------------------------------------------------------------------------------------------------------------------------------------------------------------------------------------------------------------------------------------------------------------------------------------------------------------------------------------------------------------------------------------------------------------------------------------------------------------------------------------------------------------------------------------------------------------------------------------------------------------------------------------------------------------------------------------------------------------------------------------------------------------------------------------------------------------------------------------------------------------------------------------------------------------------------------------------------------------------------------------------------------------------------------------------------------------------------------------------------------------------------------------------------------------------------------------------------------------------------------------------------------|--------------------------------------------------------------------------------------------------------------------------------------------------------------------------------------------------------------------------------------------------------------------------------------------------------------------------------|-----------------------------------------------------------------------------------------------------------------------------------------------------------------------------------------------------------------------------------------------------------------------------------------------------------------------------------------------|-------------------------------------------------------------------------------------------------------------------------------------------------------------------------------------------------------------------------------------------------------------------------|------------------------------------------------------------------------------------------------------------------------------------------------------------------------------------------------------------------------------------------------------------------------------------------------------------------------------------------------------------------------------------------------------------------------------------------------------------------------------------------------------|---------------------------------------------------------------------------------------------------------------------------------------------------------------------------------------------------------------------------|------------------------------------------------------------------------------------|---------------------------------------------------------------------------------------------------------------------|--|
|                                                                                                                                                                                                                                                                                                                                                                                                                                                                                                                                                                                                                                                                                                                                                                                                                                                                                                                                                                                                                                                                                                                                                                                                                                                                                                                                                                                                                                                                                                                                                                                                                                                                                                                                                                                                                                                                                                                                                                                                                                                                                                                                                                                                                                                                                                                                                                                                                                                                    | FORD <b>PERFORMANCE</b>                                                                                                                                                                                                                                                                                                        | 145" WHEELBASE<br>3.5L ECOBOOST HIGH (                                                                                                                                                                                                                                                                                                        | DUTPUT INT                                                                                                                                                                                                                                                              | SPACE WHITE METALLIC                                                                                                                                                                                                                                                                                                                                                                                                                                                                                 | SEATS                                                                                                                                                                                                                     | Fuel Econom                                                                        | MPG Standard P<br>87 MPG. T                                                                                         |  |
| EVENDENCE                                                                                                                                                                                                                                                                                                                                                                                                                                                                                                                                                                                                                                                                                                                                                                                                                                                                                                                                                                                                                                                                                                                                                                                                                                                                                                                                                                                                                                                                                                                                                                                                                      | STANDARD EQUIPMENT INCLUDED AT NO EXTRA CHARGE                                                                                                                                                                                                                                                                                 |                                                                                                                                                                                                                                                                                                                                               |                                                                                                                                                                                                                                                                         |                                                                                                                                                                                                                                                                                                                                                                                                                                                                                                      |                                                                                                                                                                                                                           |                                                                                    |                                                                                                                     |  |
| PURPTION ENCLOSE PAIL       PRICE       PRIC                                                                                                                                                                                                                                                                                                                                                                                                                                                                                                                                                                                                                                                                                                                                                                                                                                                                                                                                                                                                                                                                                                                                                                                                                                                           | S LINK REAR SUSPENSION     BUMPER - RAPTOR-UNIQUE     FRONT PERFORMANCE     DUAL EXHAUST SYSTEM W/DUA     TAILPIPES     FUEL TANK - 36.0 GALLON     HEADLAMPS - AUTO HIGH BEAN     HEADLAMPS - AUTOLAMP     (ON/OFF)     LED PROJECTOR W/ DYNAMIC     BENDING HEADLAMPS     LED SIDE-MIRROR SPOTLIGHTS     RIGID® LED FOG LAMP | 12" PRODUCTIVITY SCREEN     2ND ROW HEATED SEATS     A/C W/DUAL CLIMATE CONTROL     COMPASS     HEAD-UP DISPLAY     HTD LTHR WRAPPED STR WH     HTD/VENTILATED FRT SEATS     OUTSIDE TEMP DISPLAY     PEDALS-PWR ADJ W/MEMOR     POWER LOCKS AND WINDOW     RAPTOR BRANDED FLOOR M     RAPTOR-UNIQUE CENTER ST     STEERING - TILT/TELESCOPIC | 360-DEGREE CAME     B&O UNLEASHED, 1     BED UTILITY PKG     FORDPASS™ CONN     HOTSPOT TELEMAT     FOX LIVE VALVE SH     PRO TRAILER BACH     PRO TRAILER HITCH     REVERSE SENSING     S REAR VIEW CAMER ATS SKID PLATES     ACK SYNC®4 W/EVR & 1     TERRAIN MANAGEM | RA       • ADVANCE         14 SPKR       • AIRBAGS         MOUNTED       • AIRBAGS         NECT 5GWI-FI       • AIRBAGS         NECT 5GWI-FI       • AIRBAGS         NECT 5GWI-FI       • AIRBAGS         NECT 5GWI-FI       • AIRBAGS         NODEM       • PERIMETE         IOCKS       • SECURE F         G       • SOS POST         KUP ASSIST       • TIRE PRES         H ASSIST       • TIRE PRES         AND       WARRANT         /A       • 3YR/36,00         • 5YR/60,00       • 5YR/60,00 | TRAC <sup>™</sup> WITH RSC®<br>- FRONT SEAT<br>) SIDE IMPACT<br>- SAFETY CANOPY®<br>ER ALARM<br>PKG 1 YR INCLUDED<br>T-CRASH ALERT SYS <sup>™</sup><br>SSURE MONIT SYS<br><u>Y</u><br>10 BUMPER / BUMPER<br>10 POWERTRAIN | 6.2 gallons p<br>Annual fuel C<br>\$3,3                                            | ry city highway<br>eer 100 miles<br><b>OST</b><br><b>OOD</b><br>This vehicle emits 556<br>distributing fuel also of |  |
| DPLIDIAL EQUIPMENT/OTHER       395.00         SPACE WHTE VERAL       395.00         TYDIAL VERIOLE & OPTIONIS/OTHER       91,46.00         SPACE WHTE NETALLING SPACE       NO CHARGE         TYDIAL PERIOLE & A OPTIONIS/OTHER       91,46.00         STATE ENSISTIONS       NO CHARGE         Social Wineses       1495.00         Detailer INSTALLEO OPTIONS       1495.00         Social Wineses       150.00         Social Wineses       150.00         Social Wineses       150.00         Social Wineses       150.00                                                                                                                                                                                                                                                                                                                                                                                                                                                                                                                                                                                                                                                                                                                                                                                                                                                                                                                                                                                                                                                                                                                                                                                                                                                                                                                                               | EQUIPMENT GROUP 801A<br>•RAPTOR SERIES                                                                                                                                                                                                                                                                                         | (MSRP)                                                                                                                                                                                                                                                                                                                                        |                                                                                                                                                                                                                                                                         | BASE PRICE                                                                                                                                                                                                                                                                                                                                                                                                                                                                                           | \$79,005.00                                                                                                                                                                                                               | fuelecono                                                                          | omy.gov                                                                                                             |  |
| 11 <sup>2</sup> CAST ALLUMIUM WHEELS<br>TATAT SPORT PRAVIL<br>4.10 ELCTTRAIN<br>4.10 ELCTTRAIN<br>4.10 ELCTTRAIN<br>4.10 ELCTTRAIN<br>4.10 ELCTTRAIN<br>4.10 ELCTTRAIN<br>500 GWHP CARAGE<br>FRONT LICENS PLATE BRACKET<br>NO CHARGE<br>PRONT LICENS PLATE BRACKET<br>SecuriCode Wireless Keyles E<br>25:00<br>PLATE INSTALLED OPTIONS<br>SecuriCode VIA INSTALLED OPTIONS<br>SecuriCode VIA IN | 2025 MODEL YEAR                                                                                                                                                                                                                                                                                                                | 395.00                                                                                                                                                                                                                                                                                                                                        |                                                                                                                                                                                                                                                                         |                                                                                                                                                                                                                                                                                                                                                                                                                                                                                                      | -                                                                                                                                                                                                                         |                                                                                    |                                                                                                                     |  |
| DEALER INSTALLED OPTIONS         SecuriCode@ Wireless Kovies E         225:00         225:00         Crash         Pased on the risk of injury in a frontal impact.         Side       Front seat         Crash       Rear seat         Side       Front seat         Crash       Rear seat         Based on the risk of injury in a side impact.         Rollover       ***         Based on the risk of rollover in a single-vehicle crash.         Star ratings range front 10 5 star (******).         Star ratings range form 11 0 5 star (******).         Star ratings range form 10 5 star (*******).         Star ratings range form 10 5 star (*******).         Star ratings range form 10 5 star (*******).         Star ratings range                                                                                                                                                                                                                                                                                                                                                                                                                                                                                                                                                                                                                                                                                                                                                                                                                                                                                                                                                                                                                                                                                                                                                                         | .LT315/70R17 BSW ALL-TERRAIN<br>4.10 ELECTRONIC LOCK RR AXLE<br>7350# GVWR PACKAGE<br>FRONT LICENSE PLATE BRACKET<br>50 STATE EMISSIONS<br>TWIN PANEL MOONROOF                                                                                                                                                                 | NO CHARGE<br>NO CHARGE<br>1,495.00                                                                                                                                                                                                                                                                                                            | NO CHARGE<br>NO CHARGE<br>1,495.00                                                                                                                                                                                                                                      |                                                                                                                                                                                                                                                                                                                                                                                                                                                                                                      |                                                                                                                                                                                                                           |                                                                                    | atings of frontal, side and rollover.<br>ed to other vehicles of similar size                                       |  |
| RAMP ONE       RAMP ONE       RALL       Crash Rear seat to the sead on the risk of injury in a side impact.         RAMP TWO       RALL       TOTAL MSRP \$83,940.00       Scan The QR Code to get more details about this vehicle         RAMP TWO       RALL       Scan The QR Code to get more details about this vehicle       If TFW1RG0SFB49099         If TEM #:       56-3697 O/T 2       Scan The QR Code to get more details about this vehicle       If Text of Colorer in a single-servicing and maintaining a pass vehicle are expose you to chemicals including engine of the service of t                                                                                                                                                                                                                                                                                                                                                                                                                                                                                                                                                             | DEALER INSTALLED OPTIONS         SecuriCodeÖ Wireless Keyless F.                                                                                                                                                                                                                                                               |                                                                                                                                                                                                                                                                                                                                               |                                                                                                                                                                                                                                                                         |                                                                                                                                                                                                                                                                                                                                                                                                                                                                                                      |                                                                                                                                                                                                                           |                                                                                    |                                                                                                                     |  |
| RAMP ONE       RA26         RA26       RA1L         ITEM #:       56-3697 O/T 2             TOTAL MSRP       \$83,940.00             ITEM #:       56-3697 O/T 2             TOTAL MSRP       \$83,940.00             ITEM #:       56-3697 O/T 2             ITEM #:       56-3697 O/T 2 <td colspan="6"></td> <td>ear seat 🛛 🖈 🖈</td>                                                                                                                                                                                                                                                                                                                                                                                                                                                                                                                                                                                                                                                                                                                                                                                                                                                                                                                                                                                                                                                                                                                                                                                                                                                                                                                                                                                                                                                                                                                                                                                    |                                                                                                                                                                                                                                                                                                                                |                                                                                                                                                                                                                                                                                                                                               |                                                                                                                                                                                                                                                                         |                                                                                                                                                                                                                                                                                                                                                                                                                                                                                                      |                                                                                                                                                                                                                           |                                                                                    | ear seat 🛛 🖈 🖈                                                                                                      |  |
| RAMP ONE       RAMP ONE       TOTAL MSRP \$83,940.00       Star ratings range from 1 to 5 stars (****), with Source: National Highway Traffic Safety Adminic worw.safercar.gov or 1-888-327-4         RAMP TWO       RAIL       TOTAL MSRP \$83,940.00       IFTFW1RG0SFB49099         ITEM #:       56-3697 O/T 2       Scan The QR Code to get more details about this vehicle       IVEM #:                                                                                                                                                                                                                                                                                                                                                                                                                                                                                                                                                                                                                                                                                                                                                                                                                                                                                                                                                                                                                                                                                                                                                                                                                                                                                                                                                                                                                                                                                                                                                                                                                                                                                                                                                                                                                                                                                                                                                                                                                                                                     |                                                                                                                                                                                                                                                                                                                                |                                                                                                                                                                                                                                                                                                                                               |                                                                                                                                                                                                                                                                         |                                                                                                                                                                                                                                                                                                                                                                                                                                                                                                      |                                                                                                                                                                                                                           |                                                                                    |                                                                                                                     |  |
| RA26       TOTAL MSRP \$83,940.00         RAMP TWO       RAIL       Scan The QR Code to get more details about this vehicle       WARNING: Operating, servicing and maintaining a pase of the state of California to cause canceled and the state of Califor                                                                                                                                                                                                                                                                                                                                                                                                                                 |                                                                                                                                                                                                                                                                                                                                |                                                                                                                                                                                                                                                                                                                                               |                                                                                                                                                                                                                                                                         |                                                                                                                                                                                                                                                                                                                                                                                                                                                                                                      |                                                                                                                                                                                                                           | Star ratings range from<br>Source: National H                                      | i 1 to 5 stars (★★★★★), w<br>ighway Traffic_Safety Admin                                                            |  |
| ITEM #:       get more details about       WARNING: Operating, servicing and maintaining a pase         56-3697 O/T 2       this vehicle       WARNING: Operating, servicing and maintaining a pase         Vehicle can expose you to chemicals including engine       this vehicle       Image: Servicing and maintaining a pase                                                                                                                                                                                                                                                                                                                                                                                                                                                                                                                                                                                                                                                                                                                                                                                                                                                                                                                                                                                                                                                                                                                                                                                                                                                                                                                                                                                                                                                                                                                                                                                                                                                                                                                                                                                                                                                                                                                                                                                                                                                                                                                                  |                                                                                                                                                                                                                                                                                                                                |                                                                                                                                                                                                                                                                                                                                               |                                                                                                                                                                                                                                                                         |                                                                                                                                                                                                                                                                                                                                                                                                                                                                                                      |                                                                                                                                                                                                                           |                                                                                    | 1FTFW1RG0SFB49099                                                                                                   |  |
| 56-3697 O/T 2       this vehicle         This label is affixed pursuant to the Federal Automobile<br>Information Disclosure Act. Gasoline, License, and Title Fees,<br>State and Local taxes are not included. Dealer installed<br>options or accessories are not included unless listed above.       sF021 N RB 2X 565 003406 06 02 25       second a well-ventilated area and wear gloves or wash your<br>For more information go to www.P65Warnings.ca.gov/passenge                                                                                                                                                                                                                                                                                                                                                                                                                                                                                                                                                                                                                                                                                                                                                                                                                                                                                                                                                                                                                                                                                                                                                                                                                                                                                                                                                                                                                                                                                                                                                                                                                                                                                                                                                                                                                                                                                                                                                                                             |                                                                                                                                                                                                                                                                                                                                | RAMP TWO                                                                                                                                                                                                                                                                                                                                      | ITEM #:                                                                                                                                                                                                                                                                 |                                                                                                                                                                                                                                                                                                                                                                                                                                                                                                      | 224 9 TO THE R                                                                                                                                                                                                            | WARNING: Operatin                                                                  | g, servicing and maintaining a par                                                                                  |  |
| Information Disclosure Act. Gasoline, License, and Title Fees,<br>State and Local taxes are not included. Dealer installed<br>options or accessories are not included unless listed above.<br>State and Local taxes are not included unless listed above.<br>SF021 N RB 2X 565 003406 06 02 25                                                                                                                                                                                                                                                                                                                                                                                                                                                                                                                                                                                                                                                                                                                                                                                                                                                                                                                                                                                                                                                                                                                                                                                                                                                                                                                                                                                                                                                                                                                                                                                                                                                                                                                                                                                                                                                                                                                                                                                                                                                                                                                                                                     |                                                                                                                                                                                                                                                                                                                                | This label is affired we                                                                                                                                                                                                                                                                                                                      |                                                                                                                                                                                                                                                                         |                                                                                                                                                                                                                                                                                                                                                                                                                                                                                                      |                                                                                                                                                                                                                           | vehicle can expose y<br>lead, which are known to the<br>to minimize any set of the | ou to chemicals including engine e<br>e State of California to cause canc                                           |  |
|                                                                                                                                                                                                                                                                                                                                                                                                                                                                                                                                                                                                                                                                                                                                                                                                                                                                                                                                                                                                                                                                                                                                                                                                                                                                                                                                                                                                                                                                                                                                                                                                                                                                                                                                                                                                                                                                                                                                                                                                                                                                                                                                                                                                                                                                                                                                                                                                                                                                    |                                                                                                                                                                                                                                                                                                                                | Information Disclosure Act. Gasoline, License, and Title Fees,<br>State and Local taxes are not included. Dealer installed SF021 N RB 2X 565 003406 06 02 25                                                                                                                                                                                  |                                                                                                                                                                                                                                                                         |                                                                                                                                                                                                                                                                                                                                                                                                                                                                                                      |                                                                                                                                                                                                                           | vehicle in a well-ventilated a                                                     | a breathing exhaust, do not idle the<br>rea and wear gloves or wash you<br>www.P65Warnings.ca.gov/passen            |  |