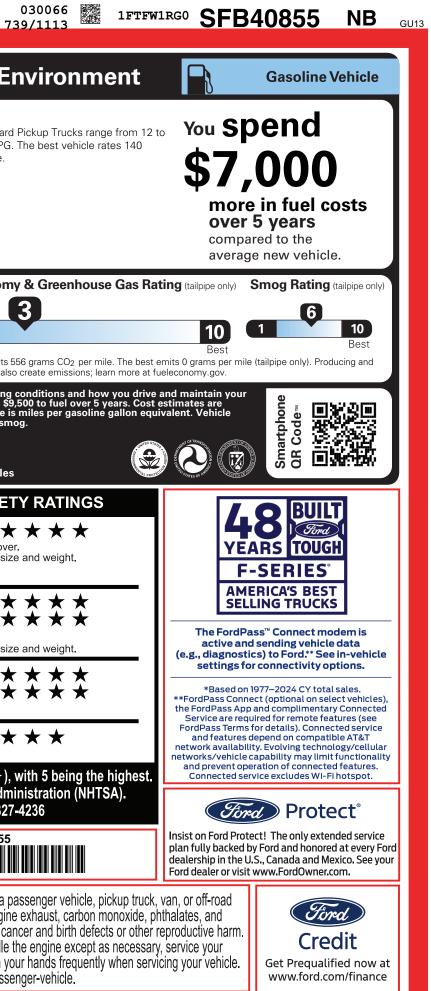

| FORD PERFORMANCE 2025 R<br>145" W<br>3.5L EC                                                                                                                                                                                                                      | ON<br>ORAPTO<br>APTOR 4X4 SUPERCRE<br>HEELBASE<br>COBOOST HIGH OUTPUT<br>EN-SPEED AUTO TRANS                                                                                                                                                                   | W EXT                                                                                                                                                                                                                                                                                                                                                                                                                                                                                                                                                                                                                                                                                                                                                                                                                                                                                                                                                                                                                                                                                                                                                                                                                                                                                                                                                                                                                        | SF<br>CARBONIZED GRAY META<br>ERIOR<br>BLACK LEATHER BUCKET                                                                                                                                                |                                                                                                   | EPA<br>DOT   Fuel Economy and En     Fuel Economy   Standard Pi     Fuel Economy   Standard Pi     Standard Pi                                                                                                                                                                                                                                                                                                                                                                                                                                                                                                                                                                                                                                                                                                                                                                                                                                                                                                                                                                                                                                                                                                                                                                                                                                  |
|-------------------------------------------------------------------------------------------------------------------------------------------------------------------------------------------------------------------------------------------------------------------|----------------------------------------------------------------------------------------------------------------------------------------------------------------------------------------------------------------------------------------------------------------|------------------------------------------------------------------------------------------------------------------------------------------------------------------------------------------------------------------------------------------------------------------------------------------------------------------------------------------------------------------------------------------------------------------------------------------------------------------------------------------------------------------------------------------------------------------------------------------------------------------------------------------------------------------------------------------------------------------------------------------------------------------------------------------------------------------------------------------------------------------------------------------------------------------------------------------------------------------------------------------------------------------------------------------------------------------------------------------------------------------------------------------------------------------------------------------------------------------------------------------------------------------------------------------------------------------------------------------------------------------------------------------------------------------------------|------------------------------------------------------------------------------------------------------------------------------------------------------------------------------------------------------------|---------------------------------------------------------------------------------------------------|-------------------------------------------------------------------------------------------------------------------------------------------------------------------------------------------------------------------------------------------------------------------------------------------------------------------------------------------------------------------------------------------------------------------------------------------------------------------------------------------------------------------------------------------------------------------------------------------------------------------------------------------------------------------------------------------------------------------------------------------------------------------------------------------------------------------------------------------------------------------------------------------------------------------------------------------------------------------------------------------------------------------------------------------------------------------------------------------------------------------------------------------------------------------------------------------------------------------------------------------------------------------------------------------------------------------------------------------------------------------------------------------------------------------------------------------------------------------------------------------------------------------------------------------------------------------------------------------------------------------------------------------------------------------------------------------------------------------------------------------------------------------------------------------------------------------------------------------------------------------------------------------------------------------------------------------------------------------------------------------------------------------------------------------------------------------------------------------------|
| BUMPER - RAPTOR-UNIQUE FRONT PERFORMANCE DUAL EXHAUST SYSTEM W/DUAL TAILPIPES FUEL TANK - 36.0 GALLON HEADLAMPS - AUTO HIGH BEAM HEADLAMPS - AUTOLAMP (ON/OFF) LED PROJECTOR W/ DYNAMIC BENDING HEADLAMPS LED SIDE-MIRROR SPOTLIGHTS RIGID® LED FOG LAMP SAPTOR-U | UCTIVITY SCREEN<br>HEATED SEATS<br>AL CLIMATE CONTROL<br>CRUISE CONTROL<br>DISPLAY<br>WRAPPED STR WHL<br>ILATED FRT SEATS<br>TEMP DISPLAY<br>WR ADJ W/MEMORY<br>OCKS AND WINDOWS<br>BRANDED FLOOR MATS<br>JNIQUE CENTER STACK<br>- TILT/TELESCOPIC<br>TH AUDIO | EUNCTIONAL<br>9 360-DEGREE CAME<br>9 B&O UNLEASHED, 1<br>9 FORDPASS™ CONN<br>HOTSPOT TELEMAT<br>9 FOX LIVE VALVE SH<br>1000 TRAILER BACK<br>9 PRO TRAILER BACK<br>9 PRO TRAILER HITCI<br>1000 REAR VIEW CAMERA<br>9 SKID PLATES<br>1000 SKID SKID SKID SKID<br>1000 SKID SKID SKID SKID SKID<br>1000 SKID SKID SKID SKID SKID SKID SKID SKID | RA · ADVANC<br>4 SPKR · AIRBAG<br>MOUNTE<br>IECT 5GWI-FI · AIRBAG<br>OCKS · SECURE<br>G · SOS PO<br>CUP ASSIST · TIRE PR<br>H ASSIST<br>AND · WARRAN<br>A · 3YR/36,(<br>· 5YR/60,(<br>2" SCREEN · 5YR/60,( | 000 BUMPER / BUMPER<br>000 POWERTRAIN<br>000 ROADSIDE ASSIST<br>(MSRP)<br>\$79,005.00<br>2,170.00 | Image: Sector |
|                                                                                                                                                                                                                                                                   | RAMP ONE<br>RA84                                                                                                                                                                                                                                               |                                                                                                                                                                                                                                                                                                                                                                                                                                                                                                                                                                                                                                                                                                                                                                                                                                                                                                                                                                                                                                                                                                                                                                                                                                                                                                                                                                                                                              | TOTAL MSRP                                                                                                                                                                                                 |                                                                                                   | 1FTFW1RG0SFB40855                                                                                                                                                                                                                                                                                                                                                                                                                                                                                                                                                                                                                                                                                                                                                                                                                                                                                                                                                                                                                                                                                                                                                                                                                                                                                                                                                                                                                                                                                                                                                                                                                                                                                                                                                                                                                                                                                                                                                                                                                                                                               |
|                                                                                                                                                                                                                                                                   | RAMP TWO                                                                                                                                                                                                                                                       | RAIL<br>72-9003 O/T 2                                                                                                                                                                                                                                                                                                                                                                                                                                                                                                                                                                                                                                                                                                                                                                                                                                                                                                                                                                                                                                                                                                                                                                                                                                                                                                                                                                                                        | Scan The QR Co<br>get more details<br>this vehicle                                                                                                                                                         | Linght Constant                                                                                   | WARNING: Operating, servicing and maintaining a pass<br>vehicle can expose you to chemicals including engine e<br>lead, which are known to the State of California to cause cance                                                                                                                                                                                                                                                                                                                                                                                                                                                                                                                                                                                                                                                                                                                                                                                                                                                                                                                                                                                                                                                                                                                                                                                                                                                                                                                                                                                                                                                                                                                                                                                                                                                                                                                                                                                                                                                                                                               |
|                                                                                                                                                                                                                                                                   | This label is affixed pursuant to t<br>Information Disclosure Act. Gas<br>State and Local taxes are not inc<br>options or accessories are not in                                                                                                               | oline, License, and Title Fees,<br>Iuded. Dealer installed                                                                                                                                                                                                                                                                                                                                                                                                                                                                                                                                                                                                                                                                                                                                                                                                                                                                                                                                                                                                                                                                                                                                                                                                                                                                                                                                                                   | SE301 N RB 2X 560                                                                                                                                                                                          | 001878 05 30 25                                                                                   | To minimize exposure, avoid breathing exhaust, do not idle the vehicle in a well-ventilated area and wear gloves or wash your For more information go to www.P65Warnings.ca.gov/passeng                                                                                                                                                                                                                                                                                                                                                                                                                                                                                                                                                                                                                                                                                                                                                                                                                                                                                                                                                                                                                                                                                                                                                                                                                                                                                                                                                                                                                                                                                                                                                                                                                                                                                                                                                                                                                                                                                                         |