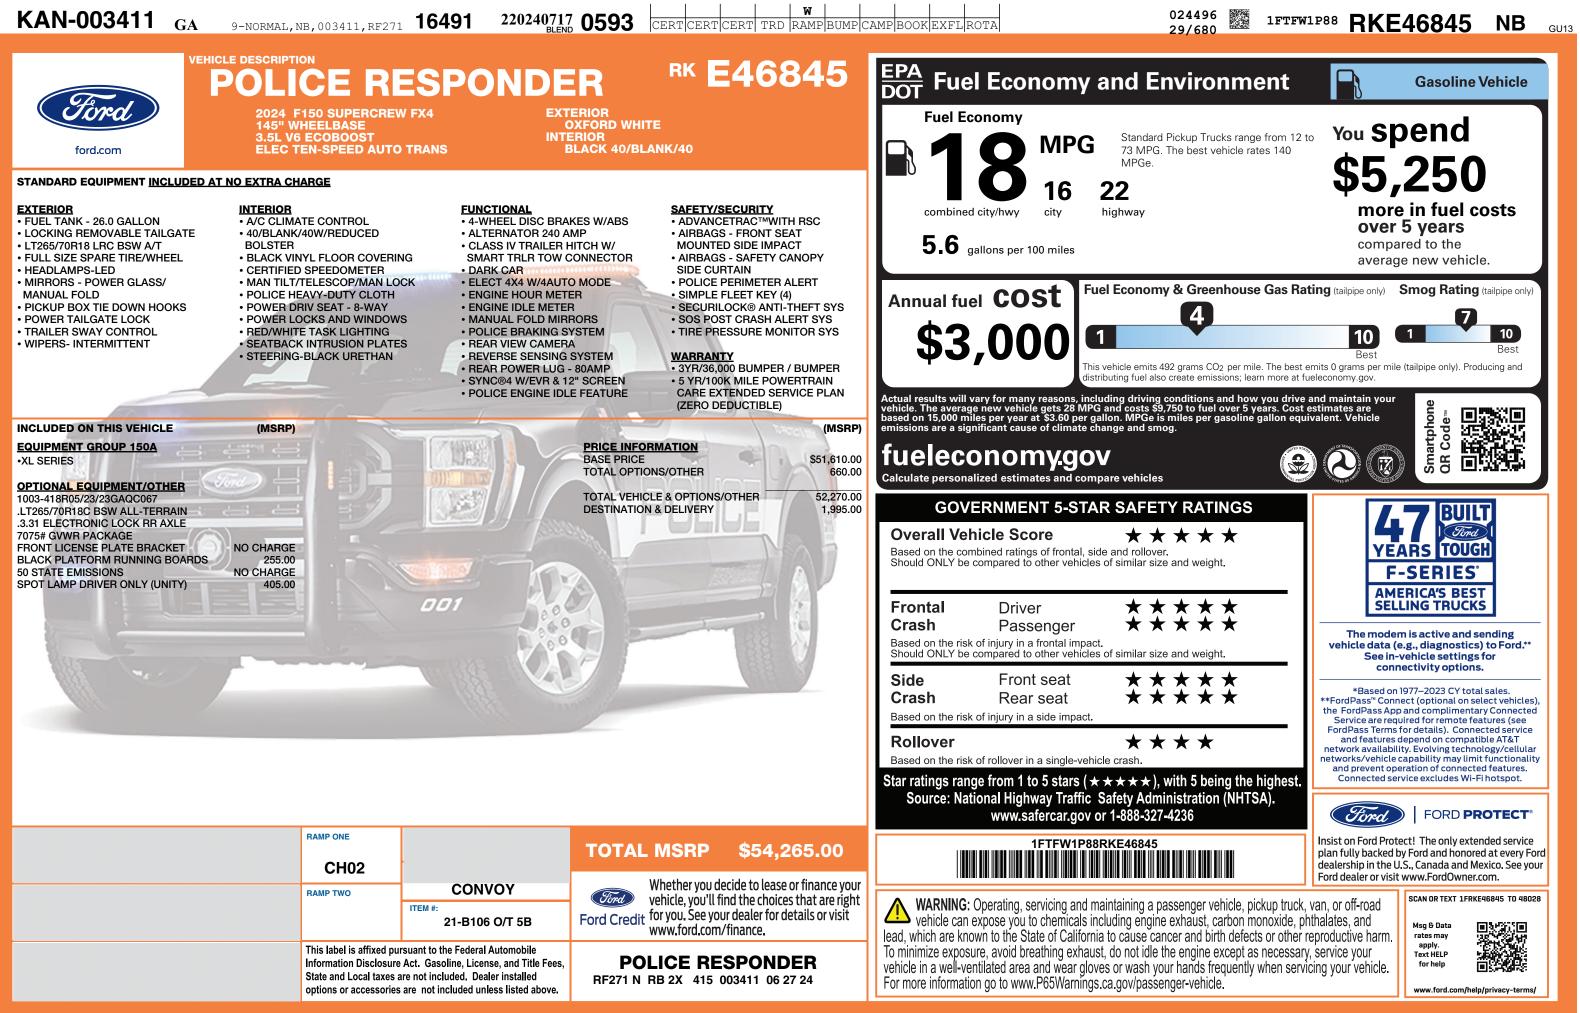

|                                                                                                                                                                                                                                                        |                           | _                                                     |                                                                                      |                                                            |
|--------------------------------------------------------------------------------------------------------------------------------------------------------------------------------------------------------------------------------------------------------|---------------------------|-------------------------------------------------------|--------------------------------------------------------------------------------------|------------------------------------------------------------|
| RAMP ONE                                                                                                                                                                                                                                               |                           | TOTAL MOD                                             | \$54,265.00<br>decide to lease or finance your<br>ll find the choices that are right |                                                            |
| CH02                                                                                                                                                                                                                                                   |                           |                                                       |                                                                                      |                                                            |
| RAMP TWO                                                                                                                                                                                                                                               | CONVOY                    | Whether you de<br>Vehicle, you'll fir                 |                                                                                      |                                                            |
|                                                                                                                                                                                                                                                        | ITEM #:<br>21-B106 O/T 5B | Ford Credit for you. See yo<br>www.ford.com           | our dealer for details or visit                                                      | WARNIN<br>vehicle ca<br>lead, which are k                  |
| This label is affixed pursuant to the Federal Automobile<br>Information Disclosure Act. Gasoline, License, and Title Fees,<br>State and Local taxes are not included. Dealer installed<br>options or accessories are not included unless listed above. |                           | POLICE RESPONDER<br>RF271 N RB 2X 415 003411 06 27 24 |                                                                                      | To minimize expo<br>vehicle in a well-<br>For more informa |