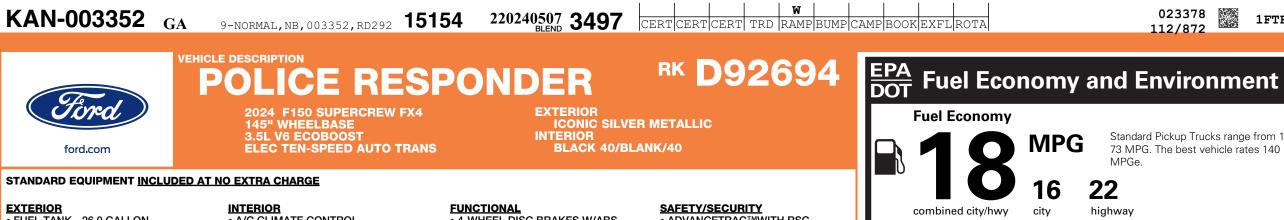

FD

| \$3,000                                                                                                                                                                                                                                                                                                                                                                                                                                                                                                                                                                                                                                                                                                                                                                                                                                                                                                                                                                                                                                                                                                                                                                                                                                                                                                                                                                                                                                                                                                                                                                                                                                                                                                                                                                                                                                                                                                                                                                                                                                                                                                                        | This vehicle emits 492<br>distributing fuel also cre                                                                                                                                                                                                                                                                                                                                                                                                                                                          |
|--------------------------------------------------------------------------------------------------------------------------------------------------------------------------------------------------------------------------------------------------------------------------------------------------------------------------------------------------------------------------------------------------------------------------------------------------------------------------------------------------------------------------------------------------------------------------------------------------------------------------------------------------------------------------------------------------------------------------------------------------------------------------------------------------------------------------------------------------------------------------------------------------------------------------------------------------------------------------------------------------------------------------------------------------------------------------------------------------------------------------------------------------------------------------------------------------------------------------------------------------------------------------------------------------------------------------------------------------------------------------------------------------------------------------------------------------------------------------------------------------------------------------------------------------------------------------------------------------------------------------------------------------------------------------------------------------------------------------------------------------------------------------------------------------------------------------------------------------------------------------------------------------------------------------------------------------------------------------------------------------------------------------------------------------------------------------------------------------------------------------------|---------------------------------------------------------------------------------------------------------------------------------------------------------------------------------------------------------------------------------------------------------------------------------------------------------------------------------------------------------------------------------------------------------------------------------------------------------------------------------------------------------------|
| A Control Cont | Compare vehicles                                                                                                                                                                                                                                                                                                                                                                                                                                                                                              |
| rontalDriverrashPassengerased on the risk of injury in a frontal in<br>hould ONLY be compared to other velideFront seatrashRear seatased on the risk of injury in a side impcrashRear seatased on the risk of injury in a side impcolloverased on the risk of rollover in a single                                                                                                                                                                                                                                                                                                                                                                                                                                                                                                                                                                                                                                                                                                                                                                                                                                                                                                                                                                                                                                                                                                                                                                                                                                                                                                                                                                                                                                                                                                                                                                                                                                                                                                                                                                                                                                             | $\begin{array}{c} \text{mpact.} \\ \text{hicles of similar size a} \\ \bigstar \bigstar \bigstar \end{array}$                                                                                                                                                                                                                                                                                                                                                                                                 |
|                                                                                                                                                                                                                                                                                                                                                                                                                                                                                                                                                                                                                                                                                                                                                                                                                                                                                                                                                                                                                                                                                                                                                                                                                                                                                                                                                                                                                                                                                                                                                                                                                                                                                                                                                                                                                                                                                                                                                                                                                                                                                                                                | al results will vary for many reasons<br>cle. The average new vehicle gets 28<br>d on 15,000 miles per year at \$3.60<br>Eleconocyce<br>ulate personalized estimates and<br>GOVERNMENT 5-S<br>verall Vehicle Score<br>sed on the combined ratings of front<br>ould ONLY be compared to other ver<br>rontal Driver<br>rash Driver<br>sed on the risk of injury in a frontal in<br>ould ONLY be compared to other ver<br>ide Front seat<br>rash Rear seat<br>sed on the risk of injury in a side imp<br>ollover |

1FTFW1P85RKD92694

MPGe.