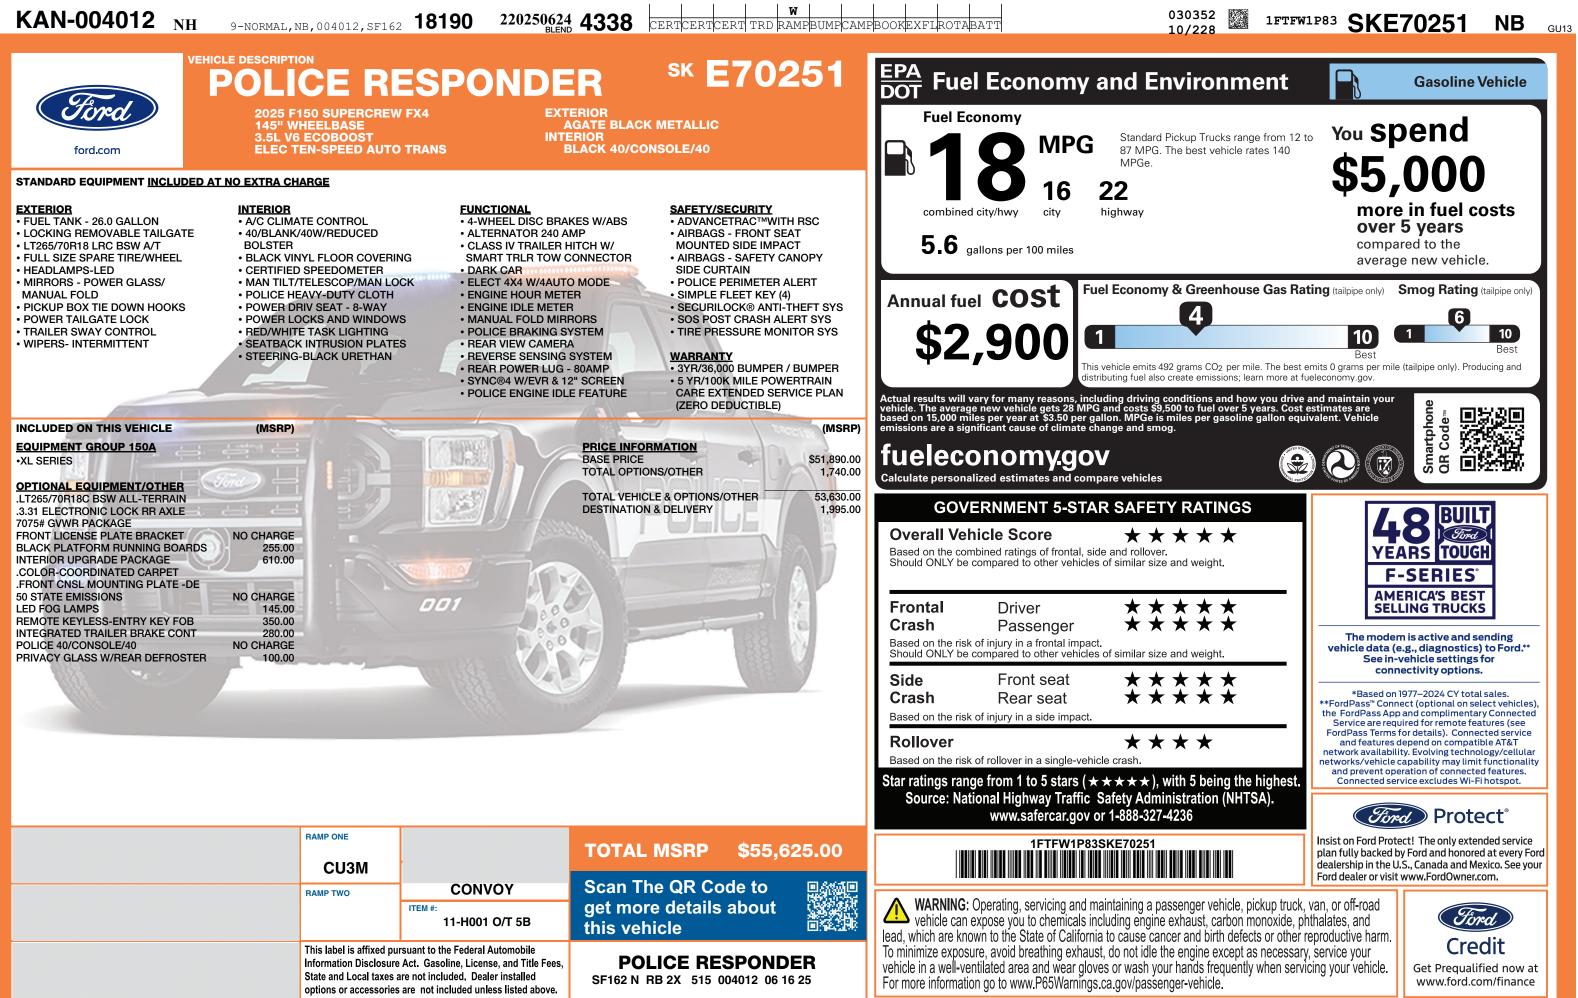

| <br>                                                                                                                                                                                                                                                   |                           |                                                       |   |                                          |  |
|--------------------------------------------------------------------------------------------------------------------------------------------------------------------------------------------------------------------------------------------------------|---------------------------|-------------------------------------------------------|---|------------------------------------------|--|
| RAMP ONE                                                                                                                                                                                                                                               |                           | TOTAL MSRP \$55,625.0                                 | 0 |                                          |  |
| CU3M                                                                                                                                                                                                                                                   |                           |                                                       |   |                                          |  |
| RAMP TWO                                                                                                                                                                                                                                               | CONVOY                    | Scan The QR Code to                                   |   |                                          |  |
|                                                                                                                                                                                                                                                        | ITEM #:<br>11-H001 O/T 5B | det more details about 🛛 🐯                            |   | ARNING: C<br>hicle can ex<br>ch are know |  |
| This label is affixed pursuant to the Federal Automobile<br>Information Disclosure Act. Gasoline, License, and Title Fees,<br>State and Local taxes are not included. Dealer installed<br>options or accessories are not included unless listed above. |                           | POLICE RESPONDER<br>SF162 N RB 2X 515 004012 06 16 25 |   | ze exposur<br>a well-vent<br>information |  |