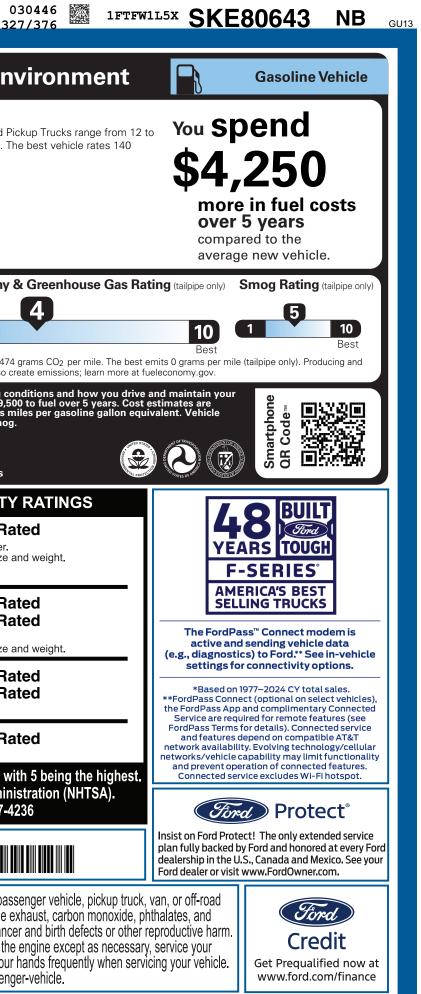

| 22025                                                                                                                                                            | 07080972                                                                                             |