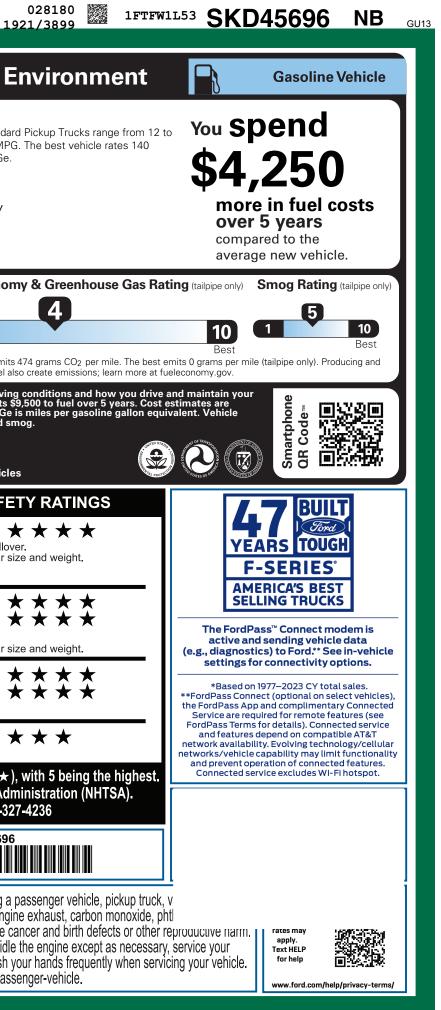

| RAMP ONE TOTAL MSRP \$52,820.00   RAMP TWO CONVOY   ITEM #: 21-6519 O/T 1   This label is affixed pursuant to the Federal Automobile Information Disclosure Act. Gasoline, License, and Title Fees, Tormation Disclosure Act. Gasoli |



## 2202502195190