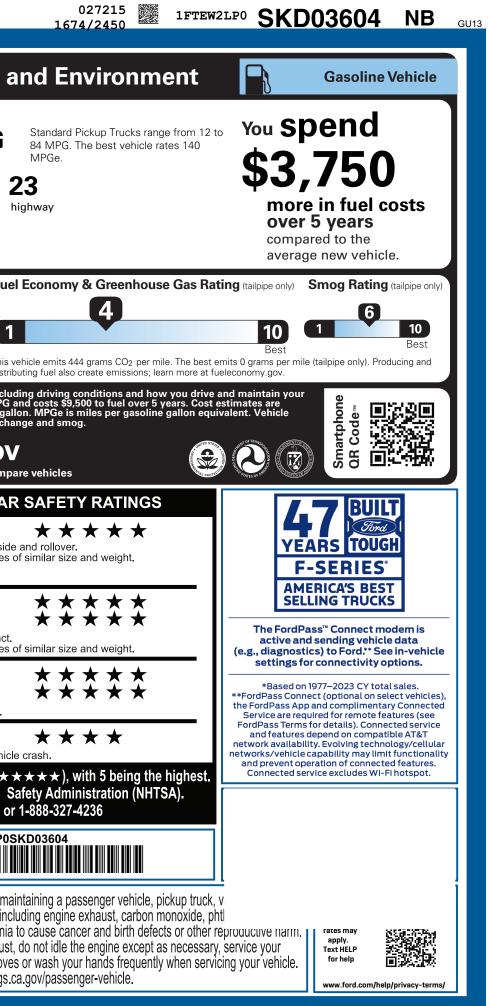

|                                                                                                                                                                                                                                                                                                                                                                                                                                          |                                                                                                                                                                                                             |                                                                                                                                                                                                                                                                                                                                                                                                                   | <sup>sк</sup> D03                                                                                                                                                                                                                                                          | 604                                                                                                  | EPA<br>DOT Fuel Econo                                                                                                                                                                                                                                                                                                                                                                                                                                                                                                                                                                                                                                                                                                            | my and En                                                                                                                                                                                                                                                                   |
|------------------------------------------------------------------------------------------------------------------------------------------------------------------------------------------------------------------------------------------------------------------------------------------------------------------------------------------------------------------------------------------------------------------------------------------|-------------------------------------------------------------------------------------------------------------------------------------------------------------------------------------------------------------|-------------------------------------------------------------------------------------------------------------------------------------------------------------------------------------------------------------------------------------------------------------------------------------------------------------------------------------------------------------------------------------------------------------------|----------------------------------------------------------------------------------------------------------------------------------------------------------------------------------------------------------------------------------------------------------------------------|------------------------------------------------------------------------------------------------------|----------------------------------------------------------------------------------------------------------------------------------------------------------------------------------------------------------------------------------------------------------------------------------------------------------------------------------------------------------------------------------------------------------------------------------------------------------------------------------------------------------------------------------------------------------------------------------------------------------------------------------------------------------------------------------------------------------------------------------|-----------------------------------------------------------------------------------------------------------------------------------------------------------------------------------------------------------------------------------------------------------------------------|
| ford.com                                                                                                                                                                                                                                                                                                                                                                                                                                 | 2025 F-150 4X4 SUPERCREW<br>145" WHEELBASE<br>2.7L V6 ECOBOOST<br>ELEC TEN-SPEED AUTO TRANS                                                                                                                 | EXTERIOR<br>SPACE WHITE METALLIC<br>INTERIOR<br>BLACK STX CLOTH 40/CON/40                                                                                                                                                                                                                                                                                                                                         |                                                                                                                                                                                                                                                                            | Fuel Economy<br>Standard P<br>84 MPG. T<br>MPGe.                                                     |                                                                                                                                                                                                                                                                                                                                                                                                                                                                                                                                                                                                                                                                                                                                  |                                                                                                                                                                                                                                                                             |
| STANDARD EQUIPMENT INCLUDED AT<br>EXTERIOR<br>• DAYTIME RUNNING LAMPS<br>• EASY FUEL® CAPLESS FILLER<br>• FULLY BOXED STEEL FRAME<br>• GRILLE - BLACK & DARK GRAY<br>• HEADLAMPS - AUTO HIGH BEAM<br>• HEADLAMPS - AUTO HIGH BEAM<br>• HEADLAMPS - AUTOLAMP<br>(ON/OFF)<br>• LED REFLECTOR HEADLAMPS<br>• PICKUP BOX TIE DOWN HOOKS<br>• POWER TAILGATE LOCK<br>• REAR PRIVACY GLASS<br>• TRAILER SWAY CONTROL<br>• WIPERS- INTERMITTENT | NO EXTRA CHARGE<br>INTERIOR<br>• CRUISE CONTROL<br>• DOOR LOCKS - POWER<br>• DUAL SUNVISORS<br>• ILLUMINATED ENTRY<br>• MESSAGE CTR: OUTSIDE TEMP,<br>COMPASS, TRIP COMPUTER<br>• TILT/TELESCOPE STR COLUMN | EUNCTIONAL<br>• AM/FM STEREO<br>• AUTO HOLD<br>• BLIS W/CROSS-TRAFFIC ALERT<br>• CLASS IV TRAILER HITCH W/<br>SMART TRLR TOW CONNECTOR<br>• CURVE CONTROL<br>• FORDPASS™ CONNECT 5GWI-FI<br>HOTSPOT TELEMATICS MODEM<br>• LANE-KEEPING SYSTEM<br>• POST-COLLISION BRAKING<br>• PRE-COLLISION ASSIST W/AEB<br>• REVERSE SENSING AND<br>REAR VIEW CAMERA<br>• SELECTABLE DRIVE MODES<br>• SYNC®4 W/EVR & 12" SCREEN | SAFETY/SECURITY<br>• ADVANCETRAC™ W<br>• AIRBAGS - FRONT S<br>MOUNTED SIDE IMF<br>• AIRBAGS - SAFETY<br>• CTR HIGH MOUNT S<br>• PERIMETER ALARM<br>• SECURE PKG 1 YR<br>• SOS POST-CRASH /<br>• TIRE PRESSURE MO<br>WARRANTY<br>• 3YR/36,000 BUMPEI<br>• 5YR/60,000 ROADSI | SEAT<br>CANOPY®<br>STOP LAMP<br>INCLUDED<br>ALERT SYS™<br>DNIT SYS<br>R / BUMPER<br>TRAIN            | combined city/hwy city<br>5.0 gallons per 100 m<br>Annual fuel COSt<br>\$2,650                                                                                                                                                                                                                                                                                                                                                                                                                                                                                                                                                                                                                                                   | Fuel Economy 8                                                                                                                                                                                                                                                              |
| INCLUDED ON THIS VEHICLE<br>EQUIPMENT GROUP 200A<br>•STX SERIES<br>•275/60R20 BSW ALL-TERRAIN<br>•LED FOG LAMPS<br>OPTIONAL EQUIPMENT/OTHER<br>.EXTENDED RANGE 36GAL FUEL TAN<br>.275/60R20 BSW ALL-TERRAIN<br>3.55 ELECTRONIC LOCK RR AXLE<br>6650# GVWR PACKAGE<br>FRONT LICENSE PLATE BRACKET<br>50 STATE EMISSIONS<br>20" DARK GRAY W/MACH ALUM WHLS                                                                                 | (MSRP)<br>1,535.00<br>470.00<br>NO CHARGE                                                                                                                                                                   | DESTINATION & I                                                                                                                                                                                                                                                                                                                                                                                                   | /OTHER<br>& OPTIONS/OTHER<br>DELIVERY<br>RE DISCOUNTS<br>COUNT<br>COUNT                                                                                                                                                                                                    | (MSRP)<br>\$51,130.00<br>2,005.00<br>53,135.00<br>1,995.00<br>- 2,000.00<br>- 1,000.00<br>- 3,000.00 | Actual results will vary for many reas<br>vehicle. The average new vehicle gets<br>based on 15,000 miles per year at \$3.<br>emissions are a significant cause of c<br><b>fueleconomy</b><br>Calculate personalized estimates at<br><b>GOVERNMENT \$</b><br><b>Overall Vehicle Score</b><br>Based on the combined ratings of fr<br>Should ONLY be compared to other<br><b>Frontal Driver</b><br><b>Crash Passeng</b><br>Based on the risk of injury in a front<br>Should ONLY be compared to other<br><b>Side Front se</b><br><b>Crash Rear sea</b><br>Based on the risk of injury in a side<br><b>Rollover</b><br>Based on the risk of rollover in a sir<br><b>Star ratings range from 1 to 5 s</b><br>Source: National Highway | AGOV<br>and compare vehicles<br>5-STAR SAFETY<br>$\star \star \star$<br>rontal, side and rollover.<br>r vehicles of similar size a<br>tal impact.<br>r vehicles of similar size a<br>tat<br>impact.<br>tal impact.<br>r vehicles of similar size a<br>tat<br>tat<br>impact. |