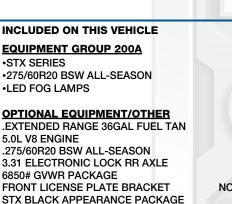

| CONVOY<br>ITEM #:<br>52-B836 O/T 2 | Ford Credit | Whether you d<br>vehicle, you'll f<br>for you. See yo<br>www.ford.com | lecide to lease or finance your<br>find the choices that are right<br>ur dealer for details or visit<br>ı/finance. |
| This label is affixed pursuant to the Federal Automobile<br>Information Disclosure Act. Gasoline, License, and Title Fees,<br>State and Local taxes are not included. Dealer installed<br>options or accessories are not included unless listed above. |                                    | RM132 N     | RB 2X 535                                                             | 000556 12 13 24                                                                                                    |



ford.com

DAYTIME RUNNING LAMPS

HEADLAMPS - AUTOLAMP

POWER TAILGATE LOCK

TRAILER SWAY CONTROL

WIPERS- INTERMITTENT

.20" GLOSS BLACK WHEELS **50 STATE EMISSIONS** 

REAR PRIVACY GLASS

• EASY FUEL® CAPLESS FILLER

GRILLE - BLACK & DARK GRAY

LED REFLECTOR HEADLAMPS

PICKUP BOX TIE DOWN HOOKS

HEADLAMPS - AUTO HIGH BEAM

FULLY BOXED STEEL FRAME

EXTERIOR

(ON/OFF)

STANDARD EQUIPMENT INCLUDED AT NO EXTRA CHARGE

FD