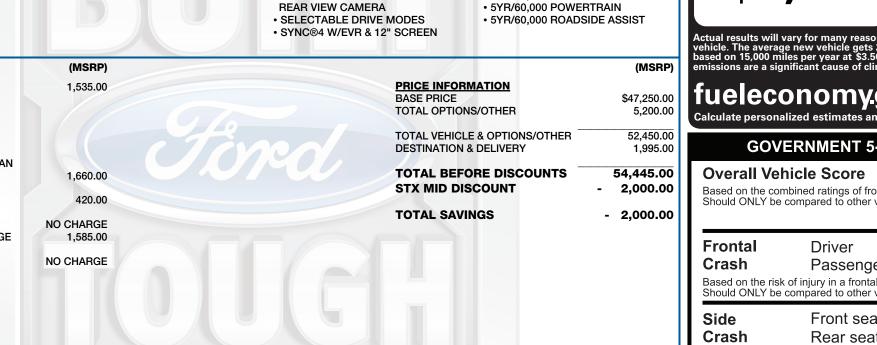

|                                                                                                                                                                                                                                                                                                                             | ERIOR<br>BLACK STX CI                                                                                                                                                                              | LOTH 40/CON/40                                               |                                                                                                                               |                                                                                                                                                                                                                                                                                                                                                                                                                             | // _                                                                                | Ndard Picku<br>MPG. The b<br>Ge.                                                                                                                                                                                                                                                                                                                                                                                                                                                                                                                                                                                                                                                                                                                                                                                                                                                                                                                                                                                                                                                                                                                                                                                                                                                                                                                                                                                                                                                                                                                                                                                                                                                                                                                                                                                                                                                                                                                                                                                                                                                                                                                                                                                                                                                                                                                                |                                                                                                                                                                                                                                                                                                                                                                                                                                                                                                                                                                                                                                                                                                                                                                                                                                                                                                     |
|-----------------------------------------------------------------------------------------------------------------------------------------------------------------------------------------------------------------------------------------------------------------------------------------------------------------------------|----------------------------------------------------------------------------------------------------------------------------------------------------------------------------------------------------|--------------------------------------------------------------|-------------------------------------------------------------------------------------------------------------------------------|-----------------------------------------------------------------------------------------------------------------------------------------------------------------------------------------------------------------------------------------------------------------------------------------------------------------------------------------------------------------------------------------------------------------------------|-------------------------------------------------------------------------------------|-----------------------------------------------------------------------------------------------------------------------------------------------------------------------------------------------------------------------------------------------------------------------------------------------------------------------------------------------------------------------------------------------------------------------------------------------------------------------------------------------------------------------------------------------------------------------------------------------------------------------------------------------------------------------------------------------------------------------------------------------------------------------------------------------------------------------------------------------------------------------------------------------------------------------------------------------------------------------------------------------------------------------------------------------------------------------------------------------------------------------------------------------------------------------------------------------------------------------------------------------------------------------------------------------------------------------------------------------------------------------------------------------------------------------------------------------------------------------------------------------------------------------------------------------------------------------------------------------------------------------------------------------------------------------------------------------------------------------------------------------------------------------------------------------------------------------------------------------------------------------------------------------------------------------------------------------------------------------------------------------------------------------------------------------------------------------------------------------------------------------------------------------------------------------------------------------------------------------------------------------------------------------------------------------------------------------------------------------------------------|-----------------------------------------------------------------------------------------------------------------------------------------------------------------------------------------------------------------------------------------------------------------------------------------------------------------------------------------------------------------------------------------------------------------------------------------------------------------------------------------------------------------------------------------------------------------------------------------------------------------------------------------------------------------------------------------------------------------------------------------------------------------------------------------------------------------------------------------------------------------------------------------------------|
| EUNCTIONAL<br>• AM/FM STEREO<br>• AUTO HOLD<br>• BLIS W/CROSS-TRA<br>• CLASS IV TRAILER<br>SMART TRLR TOW O<br>• CURVE CONTROL<br>• FORDPASS™ CONN<br>HOTSPOT TELEMAT<br>• LANE-KEEPING SYS<br>• POST-COLLISION B<br>• PRE-COLLISION AS<br>• REVERSE SENSING<br>REAR VIEW CAMER<br>• SELECTABLE DRIVE<br>• SYNC®4 W/EVR & 1 | HITCH W/<br>CONNECTOR<br>NECT 5GWI-FI<br>FICS MODEM<br>STEM<br>BRAKING<br>SIST W/AEB<br>AND<br>A<br>E MODES<br>2" SCREEN<br>PRICE INFOF<br>BASE PRICE<br>TOTAL OPTIO<br>TOTAL VEHIC<br>DESTINATION | ILE & OPTIONS/OTHER                                          | SEAT<br>PACT<br>CANOPY®<br>STOP LAMP<br>I<br>INCLUDED<br>ALERT SYS™<br>DNIT SYS<br>R / BUMPER<br>TRAIN<br>DE ASSIST<br>(MSRP) | Annual fuel<br>\$2,<br>Actual results will var<br>vehicle. The average<br>based on 15,000 mile<br>emissions are a signif<br>fuelecco<br>Calculate personaliz<br>GOVE<br>Overall Vehi<br>Based on the comb<br>Should ONLY be co<br>Frontal<br>Crash<br>Based on the risk of<br>Should ONLY be co<br>Side<br>Crash<br>Based on the risk of<br>Should ONLY be co<br>Side<br>Crash<br>Based on the risk of<br>Should ONLY be co | Ilons per 100 miles<br>COST<br>750<br>750<br>750<br>750<br>750<br>750<br>750<br>750 | highwar<br>Fuel Econ<br>1<br>This vehicle er<br>distributing fur<br>s, including dri<br>BMPG and cos<br>per gallon. MP<br>ate change and<br>COV<br>compare veh<br>STAR SAI<br>tal, side and ro<br>thicles of similar<br>tal, side and ro<br>tal, side and ro<br>thicles of similar<br>tal, side and ro<br>tal, side and ro<br>t | mits 473 gratel also creat<br>iving conditions \$9,500 th<br>Ge is miles<br>d smog.<br>icles<br>FETYFF<br>Ar size and $A$ $A$ $AA$ $A$ $AA$ $AA$ $A$ $AA$ $A$ $A$ $AA$ $A$ $A$ $A$ $A$ $A$ $A$ $A$ $A$ $A$ |
| CONVOY                                                                                                                                                                                                                                                                                                                      | (Ford)                                                                                                                                                                                             | Whether you decide to leas<br>vehicle. vou'll find the choir | ces that are right                                                                                                            |                                                                                                                                                                                                                                                                                                                                                                                                                             |                                                                                     | III 881 81111 8811818 18111 811                                                                                                                                                                                                                                                                                                                                                                                                                                                                                                                                                                                                                                                                                                                                                                                                                                                                                                                                                                                                                                                                                                                                                                                                                                                                                                                                                                                                                                                                                                                                                                                                                                                                                                                                                                                                                                                                                                                                                                                                                                                                                                                                                                                                                                                                                                                                 |                                                                                                                                                                                                                                                                                                                                                                                                                                                                                                                                                                                                                                                                                                                                                                                                                                                                                                     |
| 2-B836 O/T 2<br>Federal Automobile                                                                                                                                                                                                                                                                                          | Ford Credit                                                                                                                                                                                        | for you. See your dealer for<br>www.ford.com/finance.        | details or visit                                                                                                              | lead, which are know                                                                                                                                                                                                                                                                                                                                                                                                        | perating, servicing a<br>pose you to chemic<br>or to the State of Ca                | als including e<br>lifornia to caus                                                                                                                                                                                                                                                                                                                                                                                                                                                                                                                                                                                                                                                                                                                                                                                                                                                                                                                                                                                                                                                                                                                                                                                                                                                                                                                                                                                                                                                                                                                                                                                                                                                                                                                                                                                                                                                                                                                                                                                                                                                                                                                                                                                                                                                                                                                             | engine exha<br>se cancer a                                                                                                                                                                                                                                                                                                                                                                                                                                                                                                                                                                                                                                                                                                                                                                                                                                                                          |
| na Licence and Title Free                                                                                                                                                                                                                                                                                                   |                                                                                                                                                                                                    |                                                              |                                                                                                                               | To minimize exposure                                                                                                                                                                                                                                                                                                                                                                                                        | e, avoiu preatriing e                                                               | viidusi, uu iiul                                                                                                                                                                                                                                                                                                                                                                                                                                                                                                                                                                                                                                                                                                                                                                                                                                                                                                                                                                                                                                                                                                                                                                                                                                                                                                                                                                                                                                                                                                                                                                                                                                                                                                                                                                                                                                                                                                                                                                                                                                                                                                                                                                                                                                                                                                                                                |                                                                                                                                                                                                                                                                                                                                                                                                                                                                                                                                                                                                                                                                                                                                                                                                                                                                                                     |

**Fuel Economy** 

| RAMP ONE                                                                                                                                                                                                                                               |                                    | TOTAL       | MSRP                                                                  | \$52,445.00                                                                                                        |
|--------------------------------------------------------------------------------------------------------------------------------------------------------------------------------------------------------------------------------------------------------|------------------------------------|-------------|-----------------------------------------------------------------------|--------------------------------------------------------------------------------------------------------------------|
| RAMP TWO                                                                                                                                                                                                                                               | CONVOY<br>ITEM #:<br>52-B836 O/T 2 | Ford Credit | Whether you d<br>vehicle, you'll f<br>for you. See yo<br>www.ford.com | lecide to lease or finance your<br>find the choices that are right<br>ur dealer for details or visit<br>ı/finance. |
| This label is affixed pursuant to the Federal Automobile<br>Information Disclosure Act. Gasoline, License, and Title Fees,<br>State and Local taxes are not included. Dealer installed<br>options or accessories are not included unless listed above. |                                    | RM132 N     | RB 2X 535                                                             | 000556 12 13 24                                                                                                    |