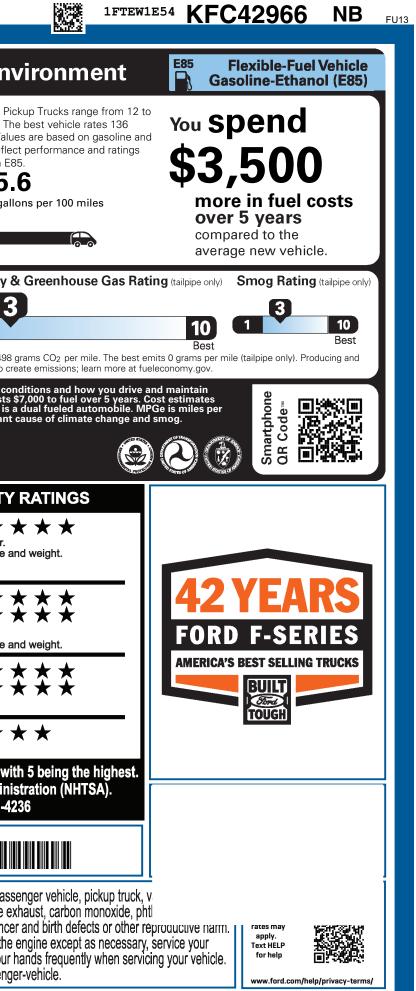

FD

| VEHI                                                                                                                                                                                                                                                                                                                                                                                                                                                                                                                                                                                                                                                   | кг С42                                                                                                                                                                                                                             | 2966                                                                                                                                                                                                                                                                                                                                                                                                 | EPA<br>DOT Fuel Economy and Env                                                                                                                                                |                                                                                                                                    |                                                                                                                                                                                                                                                                               |                                                                                                                                                                                                                                                                                                                                                                                                                                                                                                                                                                                                                                                                                                                                                                                                                                                                                                                                                                                                                                                                                                                                                                                                                                                                                                                                                                                                                                                                                                                                                                                                                                                                                                                                                                                                                                                                                                                                                                                                                                                                                                                                |                                                                                                                                                                                                                                                                                                                                                                                                                                                                                                                                                                                                                                                                                                                                           |
|--------------------------------------------------------------------------------------------------------------------------------------------------------------------------------------------------------------------------------------------------------------------------------------------------------------------------------------------------------------------------------------------------------------------------------------------------------------------------------------------------------------------------------------------------------------------------------------------------------------------------------------------------------|------------------------------------------------------------------------------------------------------------------------------------------------------------------------------------------------------------------------------------|------------------------------------------------------------------------------------------------------------------------------------------------------------------------------------------------------------------------------------------------------------------------------------------------------------------------------------------------------------------------------------------------------|--------------------------------------------------------------------------------------------------------------------------------------------------------------------------------|------------------------------------------------------------------------------------------------------------------------------------|-------------------------------------------------------------------------------------------------------------------------------------------------------------------------------------------------------------------------------------------------------------------------------|--------------------------------------------------------------------------------------------------------------------------------------------------------------------------------------------------------------------------------------------------------------------------------------------------------------------------------------------------------------------------------------------------------------------------------------------------------------------------------------------------------------------------------------------------------------------------------------------------------------------------------------------------------------------------------------------------------------------------------------------------------------------------------------------------------------------------------------------------------------------------------------------------------------------------------------------------------------------------------------------------------------------------------------------------------------------------------------------------------------------------------------------------------------------------------------------------------------------------------------------------------------------------------------------------------------------------------------------------------------------------------------------------------------------------------------------------------------------------------------------------------------------------------------------------------------------------------------------------------------------------------------------------------------------------------------------------------------------------------------------------------------------------------------------------------------------------------------------------------------------------------------------------------------------------------------------------------------------------------------------------------------------------------------------------------------------------------------------------------------------------------|-------------------------------------------------------------------------------------------------------------------------------------------------------------------------------------------------------------------------------------------------------------------------------------------------------------------------------------------------------------------------------------------------------------------------------------------------------------------------------------------------------------------------------------------------------------------------------------------------------------------------------------------------------------------------------------------------------------------------------------------|
| Go Further                                                                                                                                                                                                                                                                                                                                                                                                                                                                                                                                                                                                                                             | F-150<br>2019 F-150 4X4 SUPERCRI<br>145" WHEELBASE<br>5.0L V8<br>ELEC 10-SPEED AUTO W/T                                                                                                                                            | AGATE<br>INTERIOR                                                                                                                                                                                                                                                                                                                                                                                    | R<br>BLACK                                                                                                                                                                     |                                                                                                                                    | DOT<br>Fuel Ecor                                                                                                                                                                                                                                                              | _                                                                                                                                                                                                                                                                                                                                                                                                                                                                                                                                                                                                                                                                                                                                                                                                                                                                                                                                                                                                                                                                                                                                                                                                                                                                                                                                                                                                                                                                                                                                                                                                                                                                                                                                                                                                                                                                                                                                                                                                                                                                                                                              | Standard Pio<br>25 MPG. Th<br>MPGe. Valu                                                                                                                                                                                                                                                                                                                                                                                                                                                                                                                                                                                                                                                                                                  |
| ford.com                                                                                                                                                                                                                                                                                                                                                                                                                                                                                                                                                                                                                                               | ELEC TO-SPEED AUTO W/T                                                                                                                                                                                                             |                                                                                                                                                                                                                                                                                                                                                                                                      | INT W/DLACK 40/CON/40                                                                                                                                                          |                                                                                                                                    |                                                                                                                                                                                                                                                                               |                                                                                                                                                                                                                                                                                                                                                                                                                                                                                                                                                                                                                                                                                                                                                                                                                                                                                                                                                                                                                                                                                                                                                                                                                                                                                                                                                                                                                                                                                                                                                                                                                                                                                                                                                                                                                                                                                                                                                                                                                                                                                                                                | do not reflea                                                                                                                                                                                                                                                                                                                                                                                                                                                                                                                                                                                                                                                                                                                             |
| STANDARD EQUIPMENT INCLUDED A                                                                                                                                                                                                                                                                                                                                                                                                                                                                                                                                                                                                                          | T NO EXTRA CHARGE                                                                                                                                                                                                                  |                                                                                                                                                                                                                                                                                                                                                                                                      |                                                                                                                                                                                |                                                                                                                                    |                                                                                                                                                                                                                                                                               | 0 16                                                                                                                                                                                                                                                                                                                                                                                                                                                                                                                                                                                                                                                                                                                                                                                                                                                                                                                                                                                                                                                                                                                                                                                                                                                                                                                                                                                                                                                                                                                                                                                                                                                                                                                                                                                                                                                                                                                                                                                                                                                                                                                           | based on E8                                                                                                                                                                                                                                                                                                                                                                                                                                                                                                                                                                                                                                                                                                                               |
| EXTERIOR<br>• DAYTIME RUNNING LIGHTS<br>• EASY FUEL® CAPLESS FILLER<br>• FULLY BOXED STEEL FRAME<br>• HALOGEN HEADLAMPS<br>• HEADLAMPS - AUTO HIGH BEAM<br>• HEADLAMPS - AUTOLAMP<br>(ON/OFF)<br>• LOCKING REMOVABLE TAILGATE<br>• PICKUP BOX TIE DOWN HOOKS<br>• TRAILER SWAY CONTROL<br>• WIPERS- INTERMITTENT                                                                                                                                                                                                                                                                                                                                       | INTERIOR<br>• 60/40 FOLD-UP REAR BENCH<br>SEAT<br>• A/C W/MANUAL CLIMATE<br>CONTROL, SINGLE ZONE<br>• DUAL SUNVISORS<br>• ILLUMINATED ENTRY<br>• OUTSIDE TEMP DISPLAY<br>• POWERPOINT - 12V (FRONT)<br>• TILT/TELESCOPE STR COLUMN | FUNCTIONAL<br>• AUTO START STOP TECH<br>• CURVE CONTROL<br>• DYNAMIC HITCH ASSIST<br>• ELECT 4X4 SHIFT-ON-FLY<br>• ELECTRIC-ASSIST PARK B<br>• FADE-TO-OFF INTERIOR LI<br>• FAIL-SAFE COOLING SYST<br>• GAS-CHARGED SHOCKS<br>• HILL START ASSIST<br>• MANUAL FOLD MIRRORS<br>• OUTBOARD MNTD REAR S<br>• PRE-COLLISION ASSIST W<br>• PWR RACK AND PINION ST<br>• REAR VIEW CAMERA<br>• SELECTSHIFT® | GHT • SECURILOCK® A<br>EM • SOS POST-CRASI<br>• TIRE PRESSURE I<br>HOCKS • 3YR/36,000 BUMF<br>• 5YR/60,000 POWE                                                                | WITH RSC®<br>T SEAT<br>MPACT<br>TY CANOPY®<br>T STOP LAMP<br>NTI-THEFT SYS<br>H ALERT SYS™<br>MONIT SYS<br>PER / BUMPER<br>ERTRAIN |                                                                                                                                                                                                                                                                               | ty/hwy city<br>nge<br>5 miles<br>351 miles<br>COST<br>1000<br>This<br>distr                                                                                                                                                                                                                                                                                                                                                                                                                                                                                                                                                                                                                                                                                                                                                                                                                                                                                                                                                                                                                                                                                                                                                                                                                                                                                                                                                                                                                                                                                                                                                                                                                                                                                                                                                                                                                                                                                                                                                                                                                                                    | highway gall<br>el Economy a<br>vehicle emits 498<br>ributing fuel also cr                                                                                                                                                                                                                                                                                                                                                                                                                                                                                                                                                                                                                                                                |
| INCLUDED ON THIS VEHICLE                                                                                                                                                                                                                                                                                                                                                                                                                                                                                                                                                                                                                               | (MSRP)                                                                                                                                                                                                                             |                                                                                                                                                                                                                                                                                                                                                                                                      |                                                                                                                                                                                | (MSRP)                                                                                                                             | are based on 15,000 m<br>gasoline gallon equiva                                                                                                                                                                                                                               | y for many reasons, inclu<br>age new vehicle gets 27<br>illes per year at \$2.55 pe<br>alent. Vehicle emissions                                                                                                                                                                                                                                                                                                                                                                                                                                                                                                                                                                                                                                                                                                                                                                                                                                                                                                                                                                                                                                                                                                                                                                                                                                                                                                                                                                                                                                                                                                                                                                                                                                                                                                                                                                                                                                                                                                                                                                                                                | r gallon. This is are a significant                                                                                                                                                                                                                                                                                                                                                                                                                                                                                                                                                                                                                                                                                                       |
| EQUIPMENT GROUP 101A<br>*XL SERIES<br>*XL POWER EQUIPMENT GROUP<br>•CRUISE CONTROL<br>OPTIONAL EQUIPMENT/OTHER<br>5.0L V8<br>3.55 ELECTRONIC LOCK RR AXLE<br>7000# GVWR PACKAGE<br>FRONT LICENSE PLATE BRACKET<br>COLOR-COORDINATED CARPET<br>PRO TRAILER BACKUP ASSIST<br>TRAILER TOW PACKAGE<br>STX APPEARANCE PACKAGE<br>.275/55R20 BSW ALL-TERRAIN<br>.SYNC 3<br>.REAR-WINDOW DEFROSTER<br>.20" MACH-ALUM W/FLASH GRAY PK<br>.MANUAL DRIVER LUMBAR<br>.PRIVACY GLASS<br>INTEGRATED TRAILER BRAKE CONT<br>REVERSE SENSING SYSTEM<br>XL SPORT APPEARANCE PACKAGE<br>.FOG LAMPS<br>STX SPORT CLOTH 40/CON/40<br>110V/400W OUTLET<br>FLEX FUEL VEHICLE | 2,255.00<br>1,995.00<br>470.00<br>NO CHARGE<br>145.00<br>995.00<br>1,995.00<br>275.00<br>275.00<br>275.00<br>275.00<br>295.00<br>200.00                                                                                            | BAS<br>TOT.<br>DES<br>TOT.<br>XL<br>ST                                                                                                                                                                                                                                                                                                                                                               | CE INFORMATION<br>E PRICE<br>AL OPTIONS/OTHER<br>AL VEHICLE & OPTIONS/OTHER<br>TINATION & DELIVERY<br>TAL BEFORE DISCOUNTS<br>MID DISCOUNT<br>(APPEARANCE DISCT<br>TAL SAVINGS | \$38,205.00<br>9,675.00<br>47,880.00<br>1,595.00<br>49,475.00<br>- 750.00<br>- 1,250.00<br>- 2,000.00                              | fuelecon<br>Calculate personalize<br>GOVER<br>Overall Vehic<br>Based on the combin<br>Should ONLY be cor<br>Frontal<br>Crash<br>Based on the risk of<br>Should ONLY be cor<br>Side<br>Crash<br>Based on the risk of<br>Rollover<br>Based on the risk of<br>Star ratings range | nomy.gov<br>ed estimates and comp<br>RNMENT 5-STA                                                                                                                                                                                                                                                                                                                                                                                                                                                                                                                                                                                                                                                                                                                                                                                                                                                                                                                                                                                                                                                                                                                                                                                                                                                                                                                                                                                                                                                                                                                                                                                                                                                                                                                                                                                                                                                                                                                                                                                                                                                                              | pare vehicles<br><b>R SAFETY</b><br>$\bigstar \bigstar \bigstar$<br>the and rollover.<br>$\Rightarrow \text{ of similar size and}$<br>$\bigstar \bigstar \bigstar$<br>$\Rightarrow \text{ of similar size and}$<br>$\bigstar \bigstar \bigstar$<br>$\Rightarrow \texttt{ of similar size and}$<br>$\bigstar \bigstar \bigstar$ |
|                                                                                                                                                                                                                                                                                                                                                                                                                                                                                                                                                                                                                                                        | RAMP ONE<br>CF29                                                                                                                                                                                                                   | т                                                                                                                                                                                                                                                                                                                                                                                                    |                                                                                                                                                                                | 7,475.00                                                                                                                           |                                                                                                                                                                                                                                                                               | 1FTEW1E54                                                                                                                                                                                                                                                                                                                                                                                                                                                                                                                                                                                                                                                                                                                                                                                                                                                                                                                                                                                                                                                                                                                                                                                                                                                                                                                                                                                                                                                                                                                                                                                                                                                                                                                                                                                                                                                                                                                                                                                                                                                                                                                      |                                                                                                                                                                                                                                                                                                                                                                                                                                                                                                                                                                                                                                                                                                                                           |
|                                                                                                                                                                                                                                                                                                                                                                                                                                                                                                                                                                                                                                                        | RAMP TWO                                                                                                                                                                                                                           | CONVOY                                                                                                                                                                                                                                                                                                                                                                                               | Whether you decide to le<br>vehicle, you'll find the ch                                                                                                                        |                                                                                                                                    |                                                                                                                                                                                                                                                                               | orating, convising and m                                                                                                                                                                                                                                                                                                                                                                                                                                                                                                                                                                                                                                                                                                                                                                                                                                                                                                                                                                                                                                                                                                                                                                                                                                                                                                                                                                                                                                                                                                                                                                                                                                                                                                                                                                                                                                                                                                                                                                                                                                                                                                       | aintaining a near                                                                                                                                                                                                                                                                                                                                                                                                                                                                                                                                                                                                                                                                                                                         |
|                                                                                                                                                                                                                                                                                                                                                                                                                                                                                                                                                                                                                                                        | т                                                                                                                                                                                                                                  | LIVI #:                                                                                                                                                                                                                                                                                                                                                                                              | GREDIT<br>GREDIT                                                                                                                                                               |                                                                                                                                    | vehicle can exp                                                                                                                                                                                                                                                               | perating, servicing and mapped by the perating servicing and mapped by the chemicals include the perating service of the perat | cluding engine e                                                                                                                                                                                                                                                                                                                                                                                                                                                                                                                                                                                                                                                                                                                          |