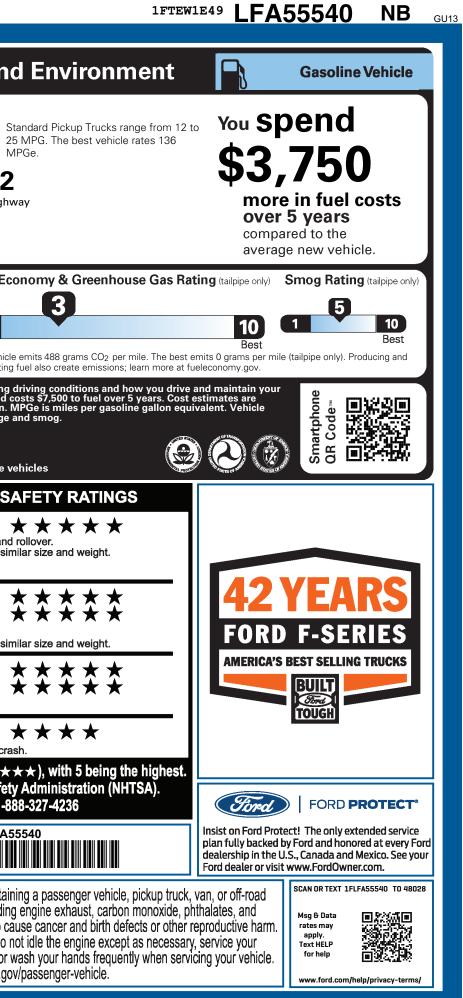

**WARNING:** Operating, servicing and maintaining a passenger vehicle, pickup truck, van, or off-road vehicle can expose you to chemicals including engine exhaust, carbon monoxide, phthalates, and lead, which are known to the State of California to cause cancer and birth defects or other reproductive harm. To minimize exposure, avoid breathing exhaust, do not idle the engine except as necessary, service your vehicle in a well-ventilated area and wear gloves or wash your hands frequently when servicing your vehicle. For more information go to www.P65Warnings.ca.gov/passenger-vehicle.