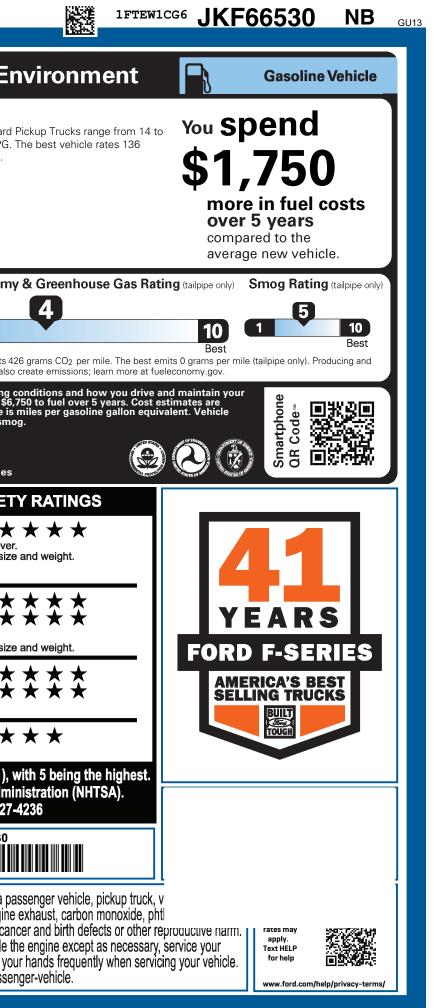

| 2018 F-150 4X2 SUPERCRI<br>145" WHEELBASE<br>3.5L V6 ECOBOOST<br>ELEC 10-SPEED AUTO W/T<br>IND EXTRA CHARGE<br>9.0° PRODUCTIVITY SCREEN<br>9.0° PRODUCTIVITY SCREEN | 2018 F-150 AX2 SUPERCREW<br>3.5L V6 ECOBOOST<br>ELEC 10-SPEED AUTO W/TOW MO SIT   STATUS   ADDITION OF TOW TOW MO   CIDENTIFIC COLORISANT STOP   ADDITION OF TOW TOW MO   STATUS   ADDITION OF TOW TOW MO   STATUS   ADDITION OF TOW               | <form>AND AND AND AND AND AND AND AND AND AND</form>                                                                                       | 2019 F-150 4X2 SUPERCREW<br>STORD BY<br>MED CARY LINE TIME DUCKET   Store Conservation Store Conservation   Conservation Store Conservation   Store Conservation Store Conservation <t< td=""></t<> |