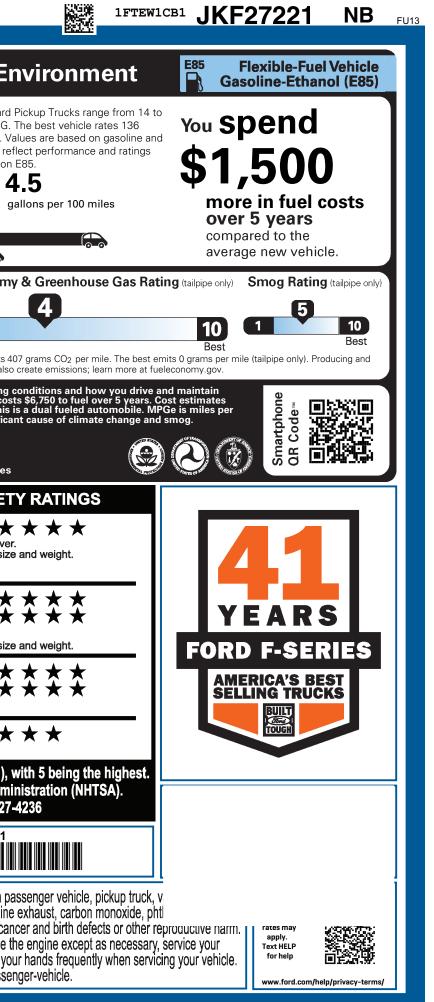

|                                                                                                                                                   |                   |
| RAMP ONE<br>CC15<br>RAMP TWO CO | ONVOY | Ford vehicle, you for you. See                                                                                                                                                                                                                           | P \$40,150.00<br>ou decide to lease or finance your<br>u'll find the choices that are right<br>e your dealer for details or visit<br>com/finance. | IFTEW1CB1JKF27221 |



## 2201808252332