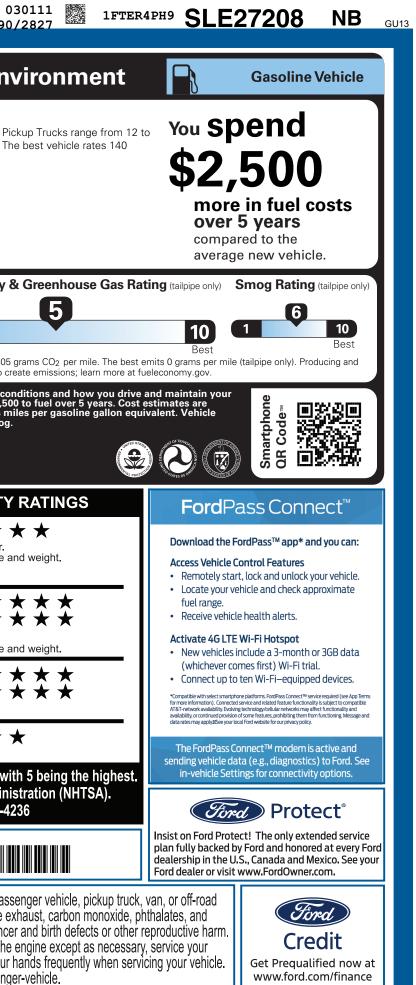

| MIC-009431 <sub>CA</sub>                                                                                                                                                                                                                                                                                                                                                                                                                                                                                                                                                                                                                                                                                                                                                                                | 9-NORMAL,NB,109431,SF031 <b>13</b>                                                                                                                                                                                                                                                                                                                                                                                                                                                                                                                                                                                                                                                                                                                                                                                                                                                                                                                                                                                                                                                                                                                                                                                                                                                                                                                                                                                                                                                                                                                                                                                                                                                                                                                                                                                                                                                                                                                                                                                                                                                                                             | 320250613<br>BLEND                                                                                                                                                                         | 0791 CERTCERTCERT TR                                                                                                                       |                                                                                                         | PBOOKEXFLROTABATT 269                                                                                                                                                                                                                                                                                                                                                     |
|---------------------------------------------------------------------------------------------------------------------------------------------------------------------------------------------------------------------------------------------------------------------------------------------------------------------------------------------------------------------------------------------------------------------------------------------------------------------------------------------------------------------------------------------------------------------------------------------------------------------------------------------------------------------------------------------------------------------------------------------------------------------------------------------------------|--------------------------------------------------------------------------------------------------------------------------------------------------------------------------------------------------------------------------------------------------------------------------------------------------------------------------------------------------------------------------------------------------------------------------------------------------------------------------------------------------------------------------------------------------------------------------------------------------------------------------------------------------------------------------------------------------------------------------------------------------------------------------------------------------------------------------------------------------------------------------------------------------------------------------------------------------------------------------------------------------------------------------------------------------------------------------------------------------------------------------------------------------------------------------------------------------------------------------------------------------------------------------------------------------------------------------------------------------------------------------------------------------------------------------------------------------------------------------------------------------------------------------------------------------------------------------------------------------------------------------------------------------------------------------------------------------------------------------------------------------------------------------------------------------------------------------------------------------------------------------------------------------------------------------------------------------------------------------------------------------------------------------------------------------------------------------------------------------------------------------------|--------------------------------------------------------------------------------------------------------------------------------------------------------------------------------------------|--------------------------------------------------------------------------------------------------------------------------------------------|---------------------------------------------------------------------------------------------------------|---------------------------------------------------------------------------------------------------------------------------------------------------------------------------------------------------------------------------------------------------------------------------------------------------------------------------------------------------------------------------|
|                                                                                                                                                                                                                                                                                                                                                                                                                                                                                                                                                                                                                                                                                                                                                                                                         | HICLE DESCRIPTION<br>RANGER<br>2025 SUPERCREW 4X4 XL<br>128" WHEELBASE<br>2.3L ECOBOOST ENGINE<br>10-SPEED AUTO TRANSMISSI                                                                                                                                                                                                                                                                                                                                                                                                                                                                                                                                                                                                                                                                                                                                                                                                                                                                                                                                                                                                                                                                                                                                                                                                                                                                                                                                                                                                                                                                                                                                                                                                                                                                                                                                                                                                                                                                                                                                                                                                     | O)<br>INTEI                                                                                                                                                                                | SL E27                                                                                                                                     | 7208                                                                                                    | EPA<br>DOT Fuel Economy and Er<br>Fuel Economy<br>MPG Standard<br>87 MPG.<br>MPGe.                                                                                                                                                                                                                                                                                        |
| <ul> <li>EXTERIOR</li> <li>9. OAYTIME RUNNING LAMPS</li> <li>9. EASY FUEL® CAPLESS FILLER</li> <li>9. ENDER BADGE</li> <li>9. FULL SIZE SPARE TIRE/WHEEL</li> <li>9. FULL SIZE SPARE TIRE/WHEEL</li> <li>9. GRILLE - BLACK</li> <li>9. HEADLAMPS - AUTO ON/OFF</li> <li>9. PICKUP BOX TIE DOWN HOOKS</li> <li>9. PICKUP BOX TIE DOWN HOOKS</li> <li>9. HEADLAMPS - AUTO ON/OFF</li> <li>9. PICKUP BOX TIE DOWN HOOKS</li> <li>9. HEADLAMPS - AUTO ON/OFF</li> <li>9. PICKUP BOX TIE DOWN HOOKS</li> <li>9. WIPERS - INTERMITTENT</li> </ul> INCLUDED ON THIS VEHICLE EQUIPMENT GROUP 100A A'U SERIES OPTIONAL EQUIPMENT/OTHER Z55/70 RIT A/T TIRE 4X AEGIONAL DISCOUNT PKG STA APPEARANCE PACKAGE JOG LAMPS .17' SILVER PAINTED ALUM WHI FRONT LICENSE PLATE BRACKET CARPET FLOORING TAILER TOW PACKAGE | AT NO EXTRA CHARGE INTER OUCH SCREEN I.T.GUCH UP/DOWN DRIVER WIN I.OCH UP/DOWN DRIVER WIN I.OCH OU BENCH I.OCH INSTRUMENT CLUSTER I.OCKING GLOVE BOX I.OCKING GLOVE BOX I.OCKING GLOVE BOX I.OCKIRG GLOVE STR COLUMN I.T.T.TELESCOPE STR COLUMN I.T.T.TELESCOPE STR COLUMN I.OCHARGE I.S.O. I.OCHARGE I.OCHARGE I.S.O. I.OCHARGE I.OCHARG | EUNCTIONAL<br>AUDIO - 6 SPEAKERS<br>BRAKES - ANTI-LOCK<br>ELECTRIC PARKING E<br>INDEPENDENT FROM<br>PRE-COLLISION ASSI<br>REAR VIEW CAMERA<br>REMOTE KEYLESS EN<br>SELECTSHIFT®<br>SYNC®4A | SYSTEM<br>BRAKE<br>T SUSPEN<br>ST W/AEB<br>• BELT-MINDER CH<br>• CTR HIGH MOUN<br>• LATCH CHILD SA<br>• PASSIVE ANTI-TH<br>• TIRE PRESSURE | TY CANOPY®<br>HIME<br>T STOP LAMP<br>FETY SYSTEM<br>HEFT SYSTEM<br>MONIT SYS<br>PER / BUMPER<br>ERTRAIN | Annual fuel Cost<br>Saca A a set on the risk of injury in a side impact.<br>Side on the risk of injury in a side impact.<br>Show on the risk of injury in a single-vehicle crash.<br>Nince.<br>19<br>19<br>20<br>20<br>20<br>20<br>20<br>20<br>20<br>20<br>20<br>20                                                                                                       |
|                                                                                                                                                                                                                                                                                                                                                                                                                                                                                                                                                                                                                                                                                                                                                                                                         | RAMP ONE<br>RD27<br>RAMP TWO                                                                                                                                                                                                                                                                                                                                                                                                                                                                                                                                                                                                                                                                                                                                                                                                                                                                                                                                                                                                                                                                                                                                                                                                                                                                                                                                                                                                                                                                                                                                                                                                                                                                                                                                                                                                                                                                                                                                                                                                                                                                                                   |                                                                                                                                                                                            | <b>TOTAL MSRP</b> \$38<br>Scan The QR Code to<br>get more details about                                                                    |                                                                                                         | Star ratings range from 1 to 5 stars ( * * * * *), v<br>Source: National Highway Traffic Safety Admi<br>www.safercar.gov or 1-888-327-<br>1FTER4PH9SLE27208                                                                                                                                                                                                               |
|                                                                                                                                                                                                                                                                                                                                                                                                                                                                                                                                                                                                                                                                                                                                                                                                         | This label is affixed pursuant to<br>Information Disclosure Act. Ga<br>State and Local taxes are not in<br>options or accessories are not                                                                                                                                                                                                                                                                                                                                                                                                                                                                                                                                                                                                                                                                                                                                                                                                                                                                                                                                                                                                                                                                                                                                                                                                                                                                                                                                                                                                                                                                                                                                                                                                                                                                                                                                                                                                                                                                                                                                                                                      | soline, License, and Title Fees,<br>Included. Dealer installed                                                                                                                             | this vehicle<br>SF031 N RB 2X 530 009431                                                                                                   |                                                                                                         | WARNING: Operating, servicing and maintaining a pa<br>vehicle can expose you to chemicals including engine<br>lead, which are known to the State of California to cause can<br>To minimize exposure, avoid breathing exhaust, do not idle th<br>vehicle in a well-ventilated area and wear gloves or wash you<br>For more information go to www.P65Warnings.ca.gov/passer |