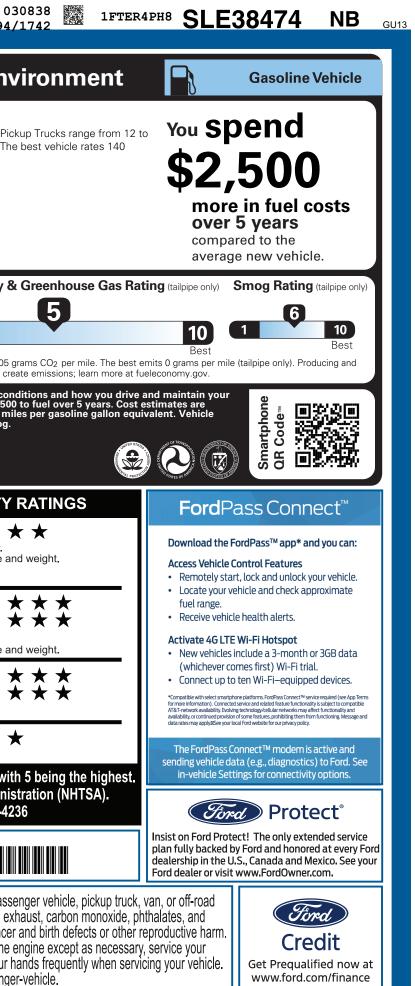

| MIC-001659 CA                                                                                                                                                                                                                                                                                                                                     | 9-NORMAL, NB, 101659, SG181 <b>121</b>                                                                                                                                                                                                                                                                                   | 6 320250724<br>BLEND                                                                                                                                                                                      |                                                         | RTCERTCERT TRD RA                                                                                                                                                                                                                                    |                                                                        | BOOKEXFLROTABATT                                                                                                                                                                                                                                                                                                                                                                                                                                                                  | 03<br>194/                                                                                                                                                                                                                                                                                                                                                                                                                                                                                                                                                                                                                                                                                                                                                                                                                                                                                                                                                                                                                                                                                                                                                                                                                                                                                                                                                                                                                                                                                                                                                                                                                                                                                                                                                                                                                                                                                                                                                                                                                                                                                                                                                                                                                                                                                                                                                                                                                                                                                                                                                                                                                                                                                                                                      |
|---------------------------------------------------------------------------------------------------------------------------------------------------------------------------------------------------------------------------------------------------------------------------------------------------------------------------------------------------|--------------------------------------------------------------------------------------------------------------------------------------------------------------------------------------------------------------------------------------------------------------------------------------------------------------------------|-----------------------------------------------------------------------------------------------------------------------------------------------------------------------------------------------------------|---------------------------------------------------------|------------------------------------------------------------------------------------------------------------------------------------------------------------------------------------------------------------------------------------------------------|------------------------------------------------------------------------|-----------------------------------------------------------------------------------------------------------------------------------------------------------------------------------------------------------------------------------------------------------------------------------------------------------------------------------------------------------------------------------------------------------------------------------------------------------------------------------|-------------------------------------------------------------------------------------------------------------------------------------------------------------------------------------------------------------------------------------------------------------------------------------------------------------------------------------------------------------------------------------------------------------------------------------------------------------------------------------------------------------------------------------------------------------------------------------------------------------------------------------------------------------------------------------------------------------------------------------------------------------------------------------------------------------------------------------------------------------------------------------------------------------------------------------------------------------------------------------------------------------------------------------------------------------------------------------------------------------------------------------------------------------------------------------------------------------------------------------------------------------------------------------------------------------------------------------------------------------------------------------------------------------------------------------------------------------------------------------------------------------------------------------------------------------------------------------------------------------------------------------------------------------------------------------------------------------------------------------------------------------------------------------------------------------------------------------------------------------------------------------------------------------------------------------------------------------------------------------------------------------------------------------------------------------------------------------------------------------------------------------------------------------------------------------------------------------------------------------------------------------------------------------------------------------------------------------------------------------------------------------------------------------------------------------------------------------------------------------------------------------------------------------------------------------------------------------------------------------------------------------------------------------------------------------------------------------------------------------------------|
|                                                                                                                                                                                                                                                                                                                                                   | LE DESCRIPTION<br>RANGER<br>2025 SUPERCREW 4X4 XL<br>128" WHEELBASE<br>2.3L ECOBOOST ENGINE<br>10-SPEED AUTO TRANSMISSION                                                                                                                                                                                                |                                                                                                                                                                                                           | ERIOR<br>XFORD WHITE                                    | SL <b>E384</b><br>eats                                                                                                                                                                                                                               | 174                                                                    | Fuel Economy                                                                                                                                                                                                                                                                                                                                                                                                                                                                      | APG Standard Pick<br>MPG MPGe.                                                                                                                                                                                                                                                                                                                                                                                                                                                                                                                                                                                                                                                                                                                                                                                                                                                                                                                                                                                                                                                                                                                                                                                                                                                                                                                                                                                                                                                                                                                                                                                                                                                                                                                                                                                                                                                                                                                                                                                                                                                                                                                                                                                                                                                                                                                                                                                                                                                                                                                                                                                                                                                                                                                  |
| STANDARD EQUIPMENT INCLUDED AT I<br>EXTERIOR<br>• DAYTIME RUNNING LAMPS<br>• EASY FUEL® CAPLESS FILLER<br>• FENDER BADGE<br>• FULL SIZE SPARE TIRE/WHEEL<br>• FULLY BOXED STEEL FRAME<br>• GRILLE - BLACK<br>• HEADLAMPS - AUTO ON/OFF<br>• PICKUP BOX TIE DOWN HOOKS<br>• REMOTE TAILGATE LOCK<br>• WHEEL LIP MOLDINGS<br>• WIPERS- INTERMITTENT | NO EXTRA CHARGE<br>INTERIOR<br>• 1-TOUCH UP/DOWN DRIVER WIN<br>• 10" CENTER TOUCHSCREEN<br>• 2ND ROW FOLD BENCH<br>• CRUISE CONTROL<br>• DIGITAL INSTRUMENT CLUSTER<br>• DUAL SUNVISORS<br>• LOCKING GLOVE BOX<br>• POWER LOCKS AND WINDOWS<br>• POWERPOINTS-12V, USB<br>• SEATS - MANUAL<br>• TILT/TELESCOPE STR COLUMN | FUNCTIONAL<br>• AUDIO - 6 SPEAKERS<br>• BRAKES - ANTI-LOCK<br>• ELECTRIC PARKING<br>• INDEPENDENT FRON<br>• PRE-COLLISION ASS<br>• REAR VIEW CAMERA<br>• REMOTE KEYLESS EI<br>• SELECTSHIFT®<br>• SYNC®4A | S<br>K SYSTEM<br>BRAKE<br>T SUSPEN<br>IST W/AEB<br>NTRY | SAFETY/SECURITY<br>• AIRBAGS - SAFETY CA<br>• BELT-MINDER CHIME<br>• CTR HIGH MOUNT STO<br>• LATCH CHILD SAFETY<br>• PASSIVE ANTI-THEFT<br>• TIRE PRESSURE MON<br>WARRANTY<br>• 3YR/36,000 BUMPER /<br>• 5YR/60,000 POWERTR<br>• 5YR/60,000 ROADSIDE | DP LAMP<br>SYSTEM<br>SYSTEM<br>IT SYS<br>BUMPER<br>AIN                 | 4.5 gallons per 100 m<br>Annual fuel COS<br>\$2,400                                                                                                                                                                                                                                                                                                                                                                                                                               | Fuel Economy &                                                                                                                                                                                                                                                                                                                                                                                                                                                                                                                                                                                                                                                                                                                                                                                                                                                                                                                                                                                                                                                                                                                                                                                                                                                                                                                                                                                                                                                                                                                                                                                                                                                                                                                                                                                                                                                                                                                                                                                                                                                                                                                                                                                                                                                                                                                                                                                                                                                                                                                                                                                                                                                                                                                                  |
| INCLUDED ON THIS VEHICLE<br>EQUIPMENT GROUP 100A<br>•JUSERIES<br>OTIONAL EQUIPMENT/OTHER<br>255/70 R17 A/T TIRE<br>4X REGIONAL DISCOUNT PKG<br>576 DAMPS<br>17" SILVER PAINTED ALUM WHL<br>FRONT LICENSE PLATE BRACKET                                                                                                                            | (MSRP)<br>NO CHARGE<br>NO CHARGE                                                                                                                                                                                                                                                                                         | G                                                                                                                                                                                                         | DESTINATION & D                                         | OTHER                                                                                                                                                                                                                                                | (MSRP)<br>\$36,850.00<br>1,695.00<br>38,545.00<br>- 250.00<br>- 250.00 | Overall Vehicle ScoreBased on the combined ratings of<br>Should ONLY be compared to otherFrontal<br>CrashDriver<br>PassenBased on the risk of injury in a from<br>Should ONLY be compared to otherSide<br>CrashFront set<br>Rear setBased on the risk of injury in a sideSide<br>CrashFront set<br>Rear setBased on the risk of injury in a sideSide<br>CrashFront set<br>Rear setBased on the risk of injury in a sideStar ratings range from 1 to 5<br>Source: National Highway | AGOV<br>and compare vehicles<br>5-STAR SAFETY<br>frontal, side and rollover.<br>er vehicles of similar size and<br>ger<br>that impact.<br>er vehicles of similar size and<br>e at<br>e impact.<br>e |
|                                                                                                                                                                                                                                                                                                                                                   |                                                                                                                                                                                                                                                                                                                          | <b>RAIL</b><br>2-Z82E O/T 2                                                                                                                                                                               |                                                         | QR Code to<br>details about                                                                                                                                                                                                                          | 95.00                                                                  | WARNING: Operating, service<br>vehicle can expose you to che<br>lead, which are known to the State of                                                                                                                                                                                                                                                                                                                                                                             | ER4PH8SLE38474                                                                                                                                                                                                                                                                                                                                                                                                                                                                                                                                                                                                                                                                                                                                                                                                                                                                                                                                                                                                                                                                                                                                                                                                                                                                                                                                                                                                                                                                                                                                                                                                                                                                                                                                                                                                                                                                                                                                                                                                                                                                                                                                                                                                                                                                                                                                                                                                                                                                                                                                                                                                                                                                                                                                  |
|                                                                                                                                                                                                                                                                                                                                                   | This label is affixed pursuant to the<br>Information Disclosure Act. Gasoli<br>State and Local taxes are not includ<br>options or accessories are not incl                                                                                                                                                               | ine, License, and Title Fees,<br>ded. Dealer installed                                                                                                                                                    | SG181 N RB                                              | 2X 535 001659 07 1                                                                                                                                                                                                                                   | 8 25                                                                   | To minimize exposure, avoid breathin<br>vehicle in a well-ventilated area and<br>For more information go to www.P65                                                                                                                                                                                                                                                                                                                                                               | ng exhaust, do not idle the e<br>wear gloves or wash your ha<br>Warnings.ca.gov/passenger                                                                                                                                                                                                                                                                                                                                                                                                                                                                                                                                                                                                                                                                                                                                                                                                                                                                                                                                                                                                                                                                                                                                                                                                                                                                                                                                                                                                                                                                                                                                                                                                                                                                                                                                                                                                                                                                                                                                                                                                                                                                                                                                                                                                                                                                                                                                                                                                                                                                                                                                                                                                                                                       |