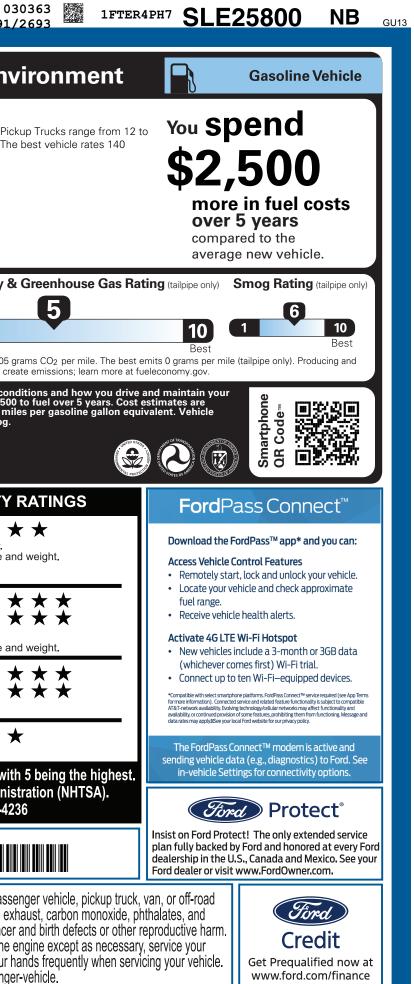

| RAMP ONE<br>RP4B<br>RAMP TWO<br>ITEM #:<br>5<br>This label is affixed pursuant to the<br>Information Disclosure Act. Gasol                                                                                                                                                          | RAIL     Scan       6-8740 O/T 5B     get me this version | L MSRP \$39,930.0<br>The QR Code to<br>Dre details about<br>whicle  | O       Image: Second state in the second sta |



##