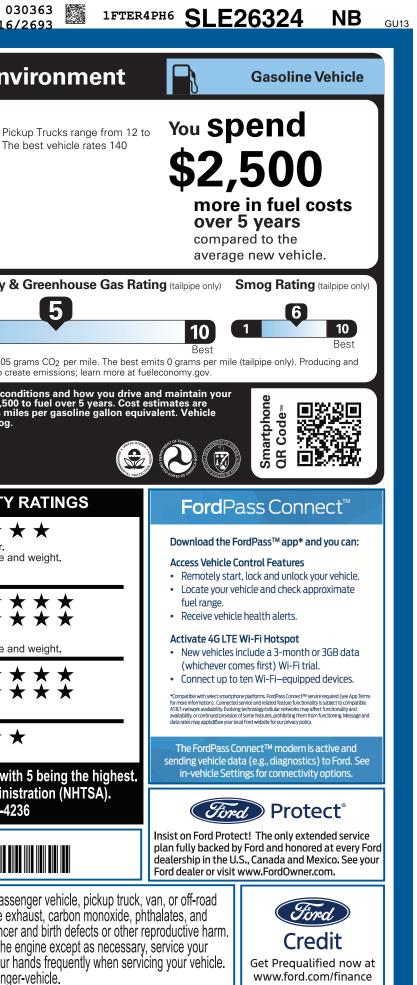

| SF171 N RB 2X 530 006380 06                                                                                                                                 | 17 25                                                                    | To minimize exposure, avoid breathing exhaust, do not idle the vehicle in a well-ventilated area and wear gloves or wash your For more information go to www.P65Warnings.ca.gov/passeng                                                                                                                                                                                                                                                                                |

##