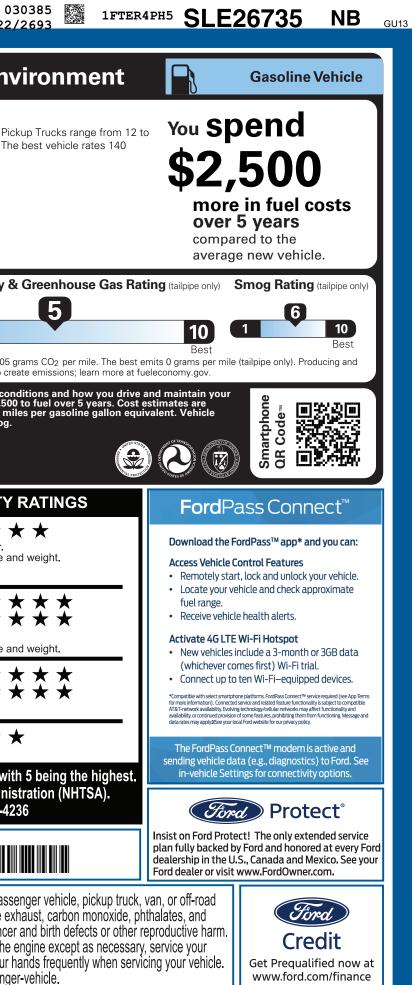

| MIC-006070 <sub>WA</sub>                                                                                                                                                                                                                                                                                                                     | 9-NORMAL, NB, 106070, SF181 920                                                                                                                                                                                                                                                                                                                         | <b>320250626 1216</b>                                                                                                                                                                                              | <b>.C U W WA</b><br>RTCERTCERT TRD RAMPBUMPCAM                                                                                                                                                                                                                                                       | IPBOOKEXFLROTABATT 322                                                                                                                                                                                                                                                                                                                                                                                                                                                                                                                                                                                                                                                                                                                                                                                                                                                                                                                                                                                                                                                                                                                                                                                                                                                                                                                                                                                                                                                                                                                                                                                                                                                                                                                                                                                                                                                                                                                                                                                                                                                                                                               |
|----------------------------------------------------------------------------------------------------------------------------------------------------------------------------------------------------------------------------------------------------------------------------------------------------------------------------------------------|---------------------------------------------------------------------------------------------------------------------------------------------------------------------------------------------------------------------------------------------------------------------------------------------------------------------------------------------------------|--------------------------------------------------------------------------------------------------------------------------------------------------------------------------------------------------------------------|------------------------------------------------------------------------------------------------------------------------------------------------------------------------------------------------------------------------------------------------------------------------------------------------------|--------------------------------------------------------------------------------------------------------------------------------------------------------------------------------------------------------------------------------------------------------------------------------------------------------------------------------------------------------------------------------------------------------------------------------------------------------------------------------------------------------------------------------------------------------------------------------------------------------------------------------------------------------------------------------------------------------------------------------------------------------------------------------------------------------------------------------------------------------------------------------------------------------------------------------------------------------------------------------------------------------------------------------------------------------------------------------------------------------------------------------------------------------------------------------------------------------------------------------------------------------------------------------------------------------------------------------------------------------------------------------------------------------------------------------------------------------------------------------------------------------------------------------------------------------------------------------------------------------------------------------------------------------------------------------------------------------------------------------------------------------------------------------------------------------------------------------------------------------------------------------------------------------------------------------------------------------------------------------------------------------------------------------------------------------------------------------------------------------------------------------------|
| ford.com                                                                                                                                                                                                                                                                                                                                     | HICLE DESCRIPTION<br><b>RANGER</b><br>2025 SUPERCREW 4X4 XL<br>128" WHEELBASE<br>2.3L ECOBOOST ENGINE<br>10-SPEED AUTO TRANSMISSION                                                                                                                                                                                                                     | EXTERIOR<br>OXFORD WHITE<br>INTERIOR                                                                                                                                                                               | SL <b>E26735</b><br>EATS                                                                                                                                                                                                                                                                             | EPA<br>DOT       Fuel Economy and Environment         Fuel Economy       Standard Pice         TODO       MPG.                                                                                                                                                                                                                                                                                                                                                                                                                                                                                                                                                                                                                                                                                                                                                                                                                                                                                                                                                                                                                                                                                                                                                                                                                                                                                                                                                                                                                                                                                                                                                                                                                                                                                                                                                                                                                                                                                                                                                                                                                       |
| STANDARD EQUIPMENT INCLUDED<br>EXTERIOR<br>• DAYTIME RUNNING LAMPS<br>• EASY FUEL® CAPLESS FILLER<br>• FENDER BADGE<br>• FULL SIZE SPARE TIRE/WHEEL<br>• FULLY BOXED STEEL FRAME<br>• GRILLE - BLACK<br>• HEADLAMPS - AUTO ON/OFF<br>• PICKUP BOX TIE DOWN HOOKS<br>• REMOTE TAILGATE LOCK<br>• WHEEL LIP MOLDINGS<br>• WIPERS- INTERMITTENT | AT NO EXTRA CHARGE<br>NTERIOR<br>• 1-TOUCH UP/DOWN DRIVER WIN<br>• 10" CENTER TOUCHSCREEN<br>• 2ND ROW FOLD BENCH<br>• CRUISE CONTROL<br>• DIGITAL INSTRUMENT CLUSTER<br>• DUAL SUNVISORS<br>• LOCKING GLOVE BOX<br>• POWER LOCKS AND WINDOWS<br>• POWER LOCKS AND WINDOWS<br>• POWERPOINTS-12V, USB<br>• SEATS - MANUAL<br>• TILT/TELESCOPE STR COLUMN | AUDIO - 6 SPEAKERS     BRAKES - ANTI-LOCK SYSTEM     ELECTRIC PARKING BRAKE     INDEPENDENT FRONT SUSPEN     PRE-COLLISION ASSIST W/AEB     REAR VIEW CAMERA     REMOTE KEYLESS ENTRY     SELECTSHIFT®     SYNC®4A | SAFETY/SECURITY<br>• AIRBAGS - SAFETY CANOPY®<br>• BELT-MINDER CHIME<br>• CTR HIGH MOUNT STOP LAMP<br>• LATCH CHILD SAFETY SYSTEM<br>• PASSIVE ANTI-THEFT SYSTEM<br>• TIRE PRESSURE MONIT SYS<br>WARRANTY<br>• 3YR/36,000 BUMPER / BUMPER<br>• 5YR/60,000 POWERTRAIN<br>• 5YR/60,000 ROADSIDE ASSIST | <ul> <li>in the second sec</li></ul> |
| INCLUDED ON THIS VEHICLE<br>EQUIPMENT GROUP 100A<br>•XL SERIES<br>OPTIONAL EQUIPMENT/OTHER<br>255/70 R17 A/T TIRE<br>STX APPEARANCE PACKAGE<br>.FOG LAMPS<br>.17" SILVER PAINTED ALUM WHL<br>FRONT LICENSE PLATE BRACKET<br>TRAILER TOW PACKAGE                                                                                              | (MSRP)<br>NO CHARGE<br>535.00                                                                                                                                                                                                                                                                                                                           | PRICE INFORMA<br>BASE PRICE<br>TOTAL OPTIONS/<br>TOTAL VEHICLE &<br>DESTINATION & D                                                                                                                                | \$36,830.00           OTHER         535.00           & OPTIONS/OTHER         37,365.00                                                                                                                                                                                                               | Actual results will vary for many reasons, including driving convehicle. The average new vehicle gets 28 MPG and costs \$9,500 based on 15,000 miles per year at \$3.50 per gallon. MPGe is milemissions are a significant cause of climate change and smog.<br><b>fueleconogy</b><br>Calculate personalized estimates and compare vehicles<br><b>GOVERNMENT 5-STAR SAFETY</b><br><b>Overall Vehicle Score</b> $ \begin{array}{c}                                     $                                                                                                                                                                                                                                                                                                                                                                                                                                                                                                                                                                                                                                                                                                                                                                                                                                                                                                                                                                                                                                                                                                                                                                                                                                                                                                                                                                                                                                                                                                                                                                                                                                                              |
|                                                                                                                                                                                                                                                                                                                                              | RAMP ONE RP7C RAMP TWO TITEM #: T This label is affixed pursuant to th                                                                                                                                                                                                                                                                                  | 74-079W Ο/Τ 2<br>this vehic                                                                                                                                                                                        | QR Code to                                                                                                                                                                                                                                                                                           | <b>IFTER4PH5SLE26735</b><br><b>WARNING:</b> Operating, servicing and maintaining a pass<br>vehicle can expose you to chemicals including engine e<br>lead, which are known to the State of California to cause cance<br>To minimize exposure, avoid breathing exhaust, do not idle the<br>vehicle in a well-ventilated area and wear gloves or wash your<br>For more information go to www.P65Warnings.ca.gov/passeng                                                                                                                                                                                                                                                                                                                                                                                                                                                                                                                                                                                                                                                                                                                                                                                                                                                                                                                                                                                                                                                                                                                                                                                                                                                                                                                                                                                                                                                                                                                                                                                                                                                                                                                |

##