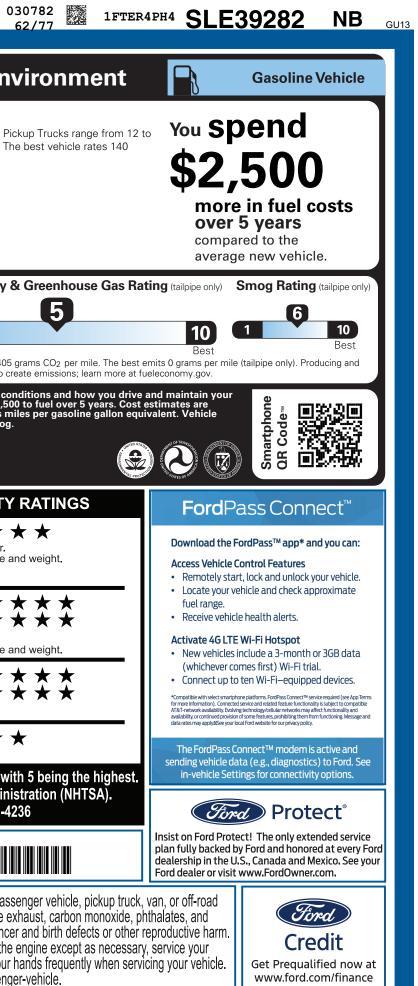

|                                                                                                                                                                                                                                                                                                                                                          |                                                                                                                            |                                                                                                                                                                                                                                                                                                                                                                                                                                                                                                                                                                                                                                                                                                                                                                                                                                                                                                                                                                                                                                                                                                                                                                                                                                                                                                                                                                                                                                                                                                                                                                                                                                                                                                                                                                                                                                                                                                                                                                                                                                                                                                                                                                                                                                                                                                                                                                                                                                                                                      | SL E202                                                                                                                                                                                                                                                 | 22                                                                                                 |                                                                                                                                                                                     |
|----------------------------------------------------------------------------------------------------------------------------------------------------------------------------------------------------------------------------------------------------------------------------------------------------------------------------------------------------------|----------------------------------------------------------------------------------------------------------------------------|--------------------------------------------------------------------------------------------------------------------------------------------------------------------------------------------------------------------------------------------------------------------------------------------------------------------------------------------------------------------------------------------------------------------------------------------------------------------------------------------------------------------------------------------------------------------------------------------------------------------------------------------------------------------------------------------------------------------------------------------------------------------------------------------------------------------------------------------------------------------------------------------------------------------------------------------------------------------------------------------------------------------------------------------------------------------------------------------------------------------------------------------------------------------------------------------------------------------------------------------------------------------------------------------------------------------------------------------------------------------------------------------------------------------------------------------------------------------------------------------------------------------------------------------------------------------------------------------------------------------------------------------------------------------------------------------------------------------------------------------------------------------------------------------------------------------------------------------------------------------------------------------------------------------------------------------------------------------------------------------------------------------------------------------------------------------------------------------------------------------------------------------------------------------------------------------------------------------------------------------------------------------------------------------------------------------------------------------------------------------------------------------------------------------------------------------------------------------------------------|---------------------------------------------------------------------------------------------------------------------------------------------------------------------------------------------------------------------------------------------------------|----------------------------------------------------------------------------------------------------|-------------------------------------------------------------------------------------------------------------------------------------------------------------------------------------|
|                                                                                                                                                                                                                                                                                                                                                          | RANGER<br>2025 SUPERCREW 4X4 XL<br>128" WHEELBASE<br>2.3L ECOBOOST ENGINE<br>10-SPEED AUTO TRANSMIS                        | SION<br>SION<br>SION<br>SION<br>SION<br>SION<br>SION<br>SION<br>SION<br>SION<br>SION<br>SIND<br>SIND<br>SIND<br>SIND<br>SIND<br>SIND<br>SIND<br>SIND<br>SIND<br>SIND<br>SIND<br>SIND<br>SIND<br>SIND<br>SIND<br>SIND<br>SIND<br>SIND<br>SIND<br>SIND<br>SIND<br>SIND<br>SIND<br>SIND<br>SIND<br>SIND<br>SIND<br>SIND<br>SIND<br>SIND<br>SIND<br>SIND<br>SIND<br>SIND<br>SIND<br>SIND<br>SIND<br>SIND<br>SIND<br>SIND<br>SIND<br>SIND<br>SIND<br>SIND<br>SIND<br>SIND<br>SIND<br>SIND<br>SIND<br>SIND<br>SIND<br>SIND<br>SIND<br>SIND<br>SIND<br>SIND<br>SIND<br>SIND<br>SIND<br>SIND<br>SIND<br>SIND<br>SIND<br>SIND<br>SIND<br>SIND<br>SIND<br>SIND<br>SIND<br>SIND<br>SIND<br>SIND<br>SIND<br>SIND<br>SIND<br>SIND<br>SIND<br>SIND<br>SIND<br>SIND<br>SIND<br>SIND<br>SIND<br>SIND<br>SIND<br>SIND<br>SIND<br>SIND<br>SIND<br>SIND<br>SIND<br>SIND<br>SIND<br>SIND<br>SIND<br>SIND<br>SIND<br>SIND<br>SIND<br>SIND<br>SIND<br>SIND<br>SIND<br>SIND<br>SIND<br>SIND<br>SIND<br>SIND<br>SIND<br>SIND<br>SIND<br>SIND<br>SIND<br>SIND<br>SIND<br>SIND<br>SIND<br>SIND<br>SIND<br>SIND<br>SIND<br>SIND<br>SIND<br>SIND<br>SIND<br>SIND<br>SIND<br>SIND<br>SIND<br>SIND<br>SIND<br>SIND<br>SIND<br>SIND<br>SIND<br>SIND<br>SIND<br>SIND<br>SIND<br>SIND<br>SIND<br>SIND<br>SIND<br>SIND<br>SIND<br>SIND<br>SIND<br>SIND<br>SIND<br>SIND<br>SIND<br>SIND<br>SIND<br>SIND<br>SIND<br>SIND<br>SIND<br>SIND<br>SIND<br>SIND<br>SIND<br>SIND<br>SIND<br>SIND<br>SIND<br>SIND<br>SIND<br>SIND<br>SIND<br>SIND<br>SIND<br>SIND<br>SIND<br>SIND<br>SIND<br>SIND<br>SIND<br>SIND<br>SIND<br>SIND<br>SIND<br>SIND<br>SIND<br>SIND<br>SIND<br>SIND<br>SIND<br>SIND<br>SIND<br>SIND<br>SIND<br>SIND<br>SIND<br>SIND<br>SIND<br>SIND<br>SIND<br>SIND<br>SIND<br>SIND<br>SIND<br>SIND<br>SIND<br>SIND<br>SIND<br>SIND<br>SIND<br>SIND<br>SIND<br>SIND<br>SIND<br>SIND<br>SIND<br>SIND<br>SIND<br>SIND<br>SIND<br>SIND<br>SIND<br>SIND<br>SIND<br>SIND<br>SIND<br>SIND<br>SIND<br>SIND<br>SIND<br>SIND<br>SIND<br>SIND<br>SIND<br>SIND<br>SIND<br>SIND<br>SIND<br>SIND<br>SIND<br>SIND<br>SIND<br>SIND<br>SIND<br>SIND<br>SIND<br>SIND<br>SIND<br>SIND<br>SIND<br>SIND<br>SIND<br>SIND<br>SIND<br>SIND<br>SIND<br>SIND<br>SIND<br>SIND<br>SIND<br>SIND<br>SIND<br>SIND<br>SIND<br>SIND<br>SIND<br>SIND<br>SIND<br>SIND<br>SIND<br>SIND<br>SIND<br>SIND<br>SIND<br>SIND<br>SIND<br>SIND<br>SIND<br>SIND<br>SIND<br>SIND<br>SIND<br>SIND<br>SIND<br>SIND<br>SIND<br>SIND<br>SIND<br>SIND<br>SIND<br>SIND | SAFETY/SECURITY<br>• AIRBAGS - SAFETY CA<br>• BELT-MINDER CHIME<br>• CTR HIGH MOUNT STO<br>• LATCH CHILD SAFETY<br>• PASSIVE ANTI-THEFT 3<br>• TIRE PRESSURE MONE<br>WARRANTY<br>• 3YR/36,000 BUMPER /<br>• 5YR/60,000 POWERTR<br>• 5YR/60,000 ROADSIDE | NOPY®<br>DP LAMP<br>SYSTEM<br>SYSTEM<br>IT SYS<br>BUMPER<br>AIN<br>ASSIST<br>(MSRP)<br>\$36,850.00 | Fuel Economy<br>Fuel Economy<br>Fuel Economy<br>MPG<br>Stand<br>37 MF<br>MPG<br>Stand<br>37 MF<br>MPG<br>19<br>19<br>19<br>19<br>19<br>19<br>19<br>19<br>19<br>19<br>19<br>19<br>19 |
| OPTIONAL EQUIPMENT/OTHER<br>255/70 R17 A/T TIRE<br>STX APPEARANCE PACKAGE<br>.FOG LAMPS<br>.17" SILVER PAINTED ALUM WHL<br>FRONT LICENSE PLATE BRACKET<br>CARPET FLOORING<br>FLR LINERS ALL WTHR+CRPT MATS<br>RUNNING BOARDS - BLACK<br>TRAILER TOW PACKAGE<br>BEDLINER-TOUGHBED SPRAY-IN<br>DEALER INSTALLED OPTIONS<br>First Aid Kit<br>Wheel Lock Kit | NO CHARGE<br>145.00<br>200.00<br>750.00<br>535.00<br>495.00<br>60.00<br>90.00                                              |                                                                                                                                                                                                                                                                                                                                                                                                                                                                                                                                                                                                                                                                                                                                                                                                                                                                                                                                                                                                                                                                                                                                                                                                                                                                                                                                                                                                                                                                                                                                                                                                                                                                                                                                                                                                                                                                                                                                                                                                                                                                                                                                                                                                                                                                                                                                                                                                                                                                                      | ONS/OTHER<br>CLE & OPTIONS/OTHER<br>N & DELIVERY                                                                                                                                                                                                        | 2,275.00<br>39,125.00<br>1,695.00                                                                  | Calculate personalized estimates and compare vehicle   GOVERNMENT 5-STAR SAF   Overall Vehicle Score                                                                                |
|                                                                                                                                                                                                                                                                                                                                                          | RAMP ONE<br>CR4G                                                                                                           | ΤΟΤΑΙ                                                                                                                                                                                                                                                                                                                                                                                                                                                                                                                                                                                                                                                                                                                                                                                                                                                                                                                                                                                                                                                                                                                                                                                                                                                                                                                                                                                                                                                                                                                                                                                                                                                                                                                                                                                                                                                                                                                                                                                                                                                                                                                                                                                                                                                                                                                                                                                                                                                                                | . MSRP \$40,8                                                                                                                                                                                                                                           | 20.00                                                                                              | 1FTER4PH4SLE3928                                                                                                                                                                    |
|                                                                                                                                                                                                                                                                                                                                                          | RAMP TWO                                                                                                                   |                                                                                                                                                                                                                                                                                                                                                                                                                                                                                                                                                                                                                                                                                                                                                                                                                                                                                                                                                                                                                                                                                                                                                                                                                                                                                                                                                                                                                                                                                                                                                                                                                                                                                                                                                                                                                                                                                                                                                                                                                                                                                                                                                                                                                                                                                                                                                                                                                                                                                      | he QR Code to<br>re details about<br>hicle                                                                                                                                                                                                              |                                                                                                    | WARNING: Operating, servicing and maintaining vehicle can expose you to chemicals including en lead, which are known to the State of California to cause                            |
|                                                                                                                                                                                                                                                                                                                                                          | This label is affixed pursuan<br>Information Disclosure Act.<br>State and Local taxes are no<br>options or accessories are | Gasoline, License, and Title Fees,<br>t included. Dealer installed SG151 N                                                                                                                                                                                                                                                                                                                                                                                                                                                                                                                                                                                                                                                                                                                                                                                                                                                                                                                                                                                                                                                                                                                                                                                                                                                                                                                                                                                                                                                                                                                                                                                                                                                                                                                                                                                                                                                                                                                                                                                                                                                                                                                                                                                                                                                                                                                                                                                                           | RB 2X 535 010507 07 1                                                                                                                                                                                                                                   | 5 25                                                                                               | To minimize exposure, avoid breathing exhaust, do not id<br>vehicle in a well-ventilated area and wear gloves or was<br>For more information go to www.P65Warnings.ca.gov/pa        |