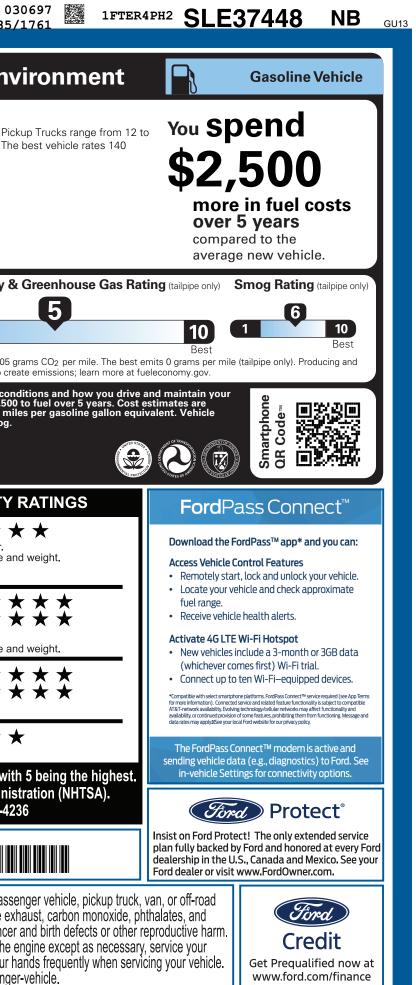

| Act.<br>•vehicle crash.<br>s ( * * * * * ), wi<br>ffic Safety Admini<br>jov or 1-888-327-42<br>PH2SLE37448<br>PH2SLE37448<br>IIIIIIIIIIIIIIIIIIIIIIIIIIIIIIIIIII |