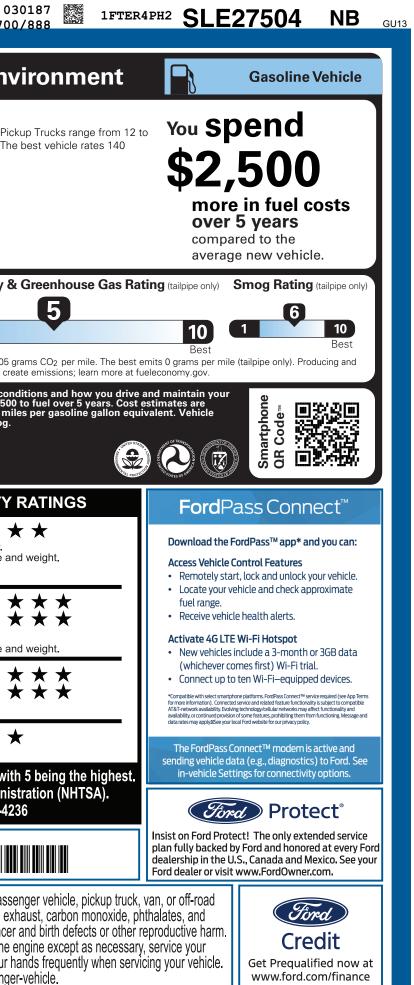

| MIC-000702 <sub>CA</sub>                                                                                                                                                                                                                                                                        | 9-NORMAL,NB,100702,SF061 3350                                                                                                                                                                                                                                                                                                                                             |                                                                                                                                                                                                                              | ULC U W CA<br>CERTCERTCERT TRD RAMPBUMPCA                                                                                                                                                                                                                                                                                                                           | AMPBOOKEXFLROTABATT 700                                                                                                                                                                                                                                                                                                                                                                                                                                                                                                                                                                                                                                                                                                                                                                                                                                                                                                                                                                                                                                                                                                                                                                                                                                                                                                                                                                                                                                                                                                                                                                                                                                                                                                                                                                                                                                                                                                                                                                                                                                                                                                                        |
|-------------------------------------------------------------------------------------------------------------------------------------------------------------------------------------------------------------------------------------------------------------------------------------------------|---------------------------------------------------------------------------------------------------------------------------------------------------------------------------------------------------------------------------------------------------------------------------------------------------------------------------------------------------------------------------|------------------------------------------------------------------------------------------------------------------------------------------------------------------------------------------------------------------------------|---------------------------------------------------------------------------------------------------------------------------------------------------------------------------------------------------------------------------------------------------------------------------------------------------------------------------------------------------------------------|------------------------------------------------------------------------------------------------------------------------------------------------------------------------------------------------------------------------------------------------------------------------------------------------------------------------------------------------------------------------------------------------------------------------------------------------------------------------------------------------------------------------------------------------------------------------------------------------------------------------------------------------------------------------------------------------------------------------------------------------------------------------------------------------------------------------------------------------------------------------------------------------------------------------------------------------------------------------------------------------------------------------------------------------------------------------------------------------------------------------------------------------------------------------------------------------------------------------------------------------------------------------------------------------------------------------------------------------------------------------------------------------------------------------------------------------------------------------------------------------------------------------------------------------------------------------------------------------------------------------------------------------------------------------------------------------------------------------------------------------------------------------------------------------------------------------------------------------------------------------------------------------------------------------------------------------------------------------------------------------------------------------------------------------------------------------------------------------------------------------------------------------|
| Ford.com                                                                                                                                                                                                                                                                                        | CHICLE DESCRIPTION<br>RANGER<br>2025 SUPERCREW 4X4 XL<br>128" WHEELBASE<br>2.3L ECOBOOST ENGINE<br>10-SPEED AUTO TRANSMISSION<br>AT NO EXTRA CHARGE<br>INTERIOR                                                                                                                                                                                                           | EXTERIOR<br>OXFORD WHIT<br>INTERIOR<br>EBONY CLOTH                                                                                                                                                                           |                                                                                                                                                                                                                                                                                                                                                                     | Fuel Economy<br>Fuel Economy<br>MPG. The<br>MPGe.<br>19 26                                                                                                                                                                                                                                                                                                                                                                                                                                                                                                                                                                                                                                                                                                                                                                                                                                                                                                                                                                                                                                                                                                                                                                                                                                                                                                                                                                                                                                                                                                                                                                                                                                                                                                                                                                                                                                                                                                                                                                                                                                                                                     |
| DAYTIME RUNNING LAMPS     EASY FUEL® CAPLESS FILLER     FENDER BADGE     FULL SIZE SPARE TIRE/WHEEL     FULLY BOXED STEEL FRAME     GRILLE - BLACK     HEADLAMPS - AUTO ON/OFF     PICKUP BOX TIE DOWN HOOKS     REMOTE TAILGATE LOCK     WHEEL LIP MOLDINGS     WIPERS- INTERMITTENT           | <ul> <li>• 1-TOUCH UP/DOWN DRIVER WIN</li> <li>• 10" CENTER TOUCHSCREEN</li> <li>• 2ND ROW FOLD BENCH</li> <li>• CRUISE CONTROL</li> <li>• DIGITAL INSTRUMENT CLUSTER</li> <li>• DUAL SUNVISORS</li> <li>• LOCKING GLOVE BOX</li> <li>• POWER LOCKS AND WINDOWS</li> <li>• POWERPOINTS-12V, USB</li> <li>• SEATS - MANUAL</li> <li>• TILT/TELESCOPE STR COLUMN</li> </ul> | • AUDIO - 6 SPEAKERS<br>• BRAKES - ANTI-LOCK SYSTEM<br>• ELECTRIC PARKING BRAKE<br>• INDEPENDENT FRONT SUSPEN<br>• PRE-COLLISION ASSIST W/AEB<br>• REAR VIEW CAMERA<br>• REMOTE KEYLESS ENTRY<br>• SELECTSHIFT®<br>• SYNC®4A | <ul> <li>SAFETIVSECONTT</li> <li>AIRBAGS - SAFETY CANOPY®</li> <li>BELT-MINDER CHIME</li> <li>CTR HIGH MOUNT STOP LAMP</li> <li>LATCH CHILD SAFETY SYSTEM</li> <li>PASSIVE ANTI-THEFT SYSTEM</li> <li>TIRE PRESSURE MONIT SYS</li> </ul> WARRANTY <ul> <li>3YR/36,000 BUMPER / BUMPER</li> <li>5YR/60,000 POWERTRAIN</li> <li>5YR/60,000 ROADSIDE ASSIST</li> </ul> | combined city/hwy city highway<br>4.5 gallons per 100 miles<br>Annual fuel COSt<br>\$2,400<br>This vehicle emits 405 g<br>distributing fuel also created and the sults will vary for many reasons including driving controls of the sults will vary for many reasons including driving controls of the sults will vary for many reasons including driving controls of the sults will vary for many reasons including driving controls of the sults will vary for many reasons including driving controls of the sults will vary for many reasons including driving controls of the sults will vary for many reasons including driving controls of the sults will vary for many reasons including driving controls of the sults will vary for many reasons including driving controls of the sults will vary for many reasons including driving controls of the sults will vary for many reasons including driving controls of the sults o |
| INCLUDED ON THIS VEHICLE<br>EQUIPMENT GROUP 100A<br>•XL SERIES<br>OPTIONAL EQUIPMENT/OTHER<br>255/70 R17 A/T TIRE<br>4X4 REGIONAL DISCOUNT PKG<br>STX APPEARANCE PACKAGE<br>.FOG LAMPS<br>.17" SILVER PAINTED ALUM WHL<br>FRONT LICENSE PLATE BRACKET<br>CARPET FLOORING<br>TRAILER TOW PACKAGE | (MSRP)<br>NO CHARGE<br>NO CHARGE<br>145.00<br>535.00                                                                                                                                                                                                                                                                                                                      | DESTINATION<br>TOTAL BEF                                                                                                                                                                                                     | \$36,830.0           NS/OTHER         680.0           LE & OPTIONS/OTHER         37,510.0           & DELIVERY         1,695.0           ORE DISCOUNTS         39,205.0           NAL DISCOUNT P         -                                                                                                                                                          | 00 <b>fueleconomy.gov</b> Calculate personalized estimates and compare vehicles         00 <b>GOVERNMENT 5-STAR SAFETY</b> 00 <b>Overall Vehicle Score</b> 00 <b>M X X X</b> 00       Based on the combined ratings of frontal, side and rollover.<br>Should ONLY be compared to other vehicles of similar size and the compared to other vehicles of similar size and the compared to other vehicles of similar size and the compared to other vehicles of similar size and the compared to other vehicles of similar size and the compared to other vehicles of similar size and the compared to other vehicles of similar size and the compared to other vehicles of similar size and the compared to other vehicles of similar size and the compared to other vehicles of similar size and the compared to other vehicles of similar size and the compared to other vehicles of similar size and the compared to other vehicles of similar size and the compared to other vehicles of similar size and the compared to other vehicles of similar size and the compared to other vehicles of similar size and the compared to other vehicles of similar size and the compared to other vehicles of similar size and the compared to other vehicles of similar size and the compared to other vehicles of similar size and the compared to other vehicles of similar size and the compared to other vehicles of similar size and the compared to other vehicles of similar size and the compared to other vehicles of similar size and the compared to other vehicles of similar size and the compared to other vehicles of similar size and the compared to other vehicles of similar size and the compared to other vehicles of similar size and the compared to other vehicles of similar size and the compared to othe vehicles of similar size and the compared to                                                                                                                                                                                                                                                                      |
|                                                                                                                                                                                                                                                                                                 | RAMP ONE       RD27         RAMP TWO       ITEM #:         This label is affixed pursuant to the Information Disclosure Act. Gasolir State and Local taxes are not includ options or accessories are not included options or accessories are not included options or accessories are not included options.                                                                | 1-2187 O/T 2<br>Federal Automobile<br>ne, License, and Title Fees,<br>led. Dealer installed<br>SF061 N R                                                                                                                     | e QR Code to                                                                                                                                                                                                                                                                                                                                                        | <b>IFTER4PH2SLE27504</b><br><b>WARNING:</b> Operating, servicing and maintaining a pass<br>vehicle can expose you to chemicals including engine ex<br>lead, which are known to the State of California to cause cancer<br>To minimize exposure, avoid breathing exhaust, do not idle the<br>vehicle in a well-ventilated area and wear gloves or wash your h<br>For more information go to www.P65Warnings.ca.gov/passenge                                                                                                                                                                                                                                                                                                                                                                                                                                                                                                                                                                                                                                                                                                                                                                                                                                                                                                                                                                                                                                                                                                                                                                                                                                                                                                                                                                                                                                                                                                                                                                                                                                                                                                                     |