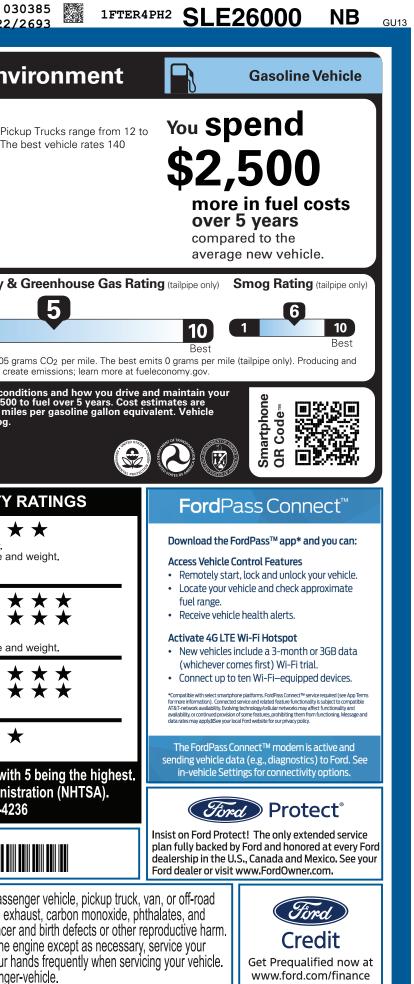

|                             | ICLE DESCRIPTION<br>RANGER<br>2025 SUPERCREW 4X4 XL<br>128" WHEELBASE<br>2.3L ECOBOOST ENGINE<br>10-SPEED AUTO TRANSMISSIO                                                                                                                                                                                                    | EXTERIOR<br>OXFORD WHI<br>INTERIOR<br>EBONY CLOT                   |                                                          | Fuel Economy                                                                                                                                                                                                                                                                                                                                                                                                                                                                                                                                                                                                                                                                                                                                                                                                                                                                                                                                                                                                                                                                                                                                                                                                                                                                                                                                                                                                                                                                                                                                                                                                                                                                                                                                                                                                                                                                                                                                                                                                                                                                                                                                                                                                                                                                                                                                                                            | Mand Env<br>MPG Standard Pick<br>87 MPG. The<br>MPGe.                                                                                                                                                                                                                                                                                                                                                                                                                                                                                                          |
|-----------------------------|-------------------------------------------------------------------------------------------------------------------------------------------------------------------------------------------------------------------------------------------------------------------------------------------------------------------------------|--------------------------------------------------------------------|----------------------------------------------------------|-----------------------------------------------------------------------------------------------------------------------------------------------------------------------------------------------------------------------------------------------------------------------------------------------------------------------------------------------------------------------------------------------------------------------------------------------------------------------------------------------------------------------------------------------------------------------------------------------------------------------------------------------------------------------------------------------------------------------------------------------------------------------------------------------------------------------------------------------------------------------------------------------------------------------------------------------------------------------------------------------------------------------------------------------------------------------------------------------------------------------------------------------------------------------------------------------------------------------------------------------------------------------------------------------------------------------------------------------------------------------------------------------------------------------------------------------------------------------------------------------------------------------------------------------------------------------------------------------------------------------------------------------------------------------------------------------------------------------------------------------------------------------------------------------------------------------------------------------------------------------------------------------------------------------------------------------------------------------------------------------------------------------------------------------------------------------------------------------------------------------------------------------------------------------------------------------------------------------------------------------------------------------------------------------------------------------------------------------------------------------------------------|----------------------------------------------------------------------------------------------------------------------------------------------------------------------------------------------------------------------------------------------------------------------------------------------------------------------------------------------------------------------------------------------------------------------------------------------------------------------------------------------------------------------------------------------------------------|
| STANDARD EQUIPMENT INCLUDED | AT NO EXTRA CHARGE<br>INTERIOR<br>1-TOUCH UP/DOWN DRIVER WIN<br>10° CENTER TOUCHSCREEN<br>2ND ROW FOLD BENCH<br>CRUBE CONTROL<br>DIGITAL INSTRUMENT CLUSTER<br>LOCKING GLOVE BOX<br>POWER LOCKS AND WINDOWS<br>POWERPOINTS-12V, USB<br>SEATS - MANUAL<br>TILT/TELESCOPE STR COLUMN<br>420.00<br>NO CHARGE<br>695.00<br>495.00 |                                                                    | RMATION \$36,<br>DNS/OTHER 1,<br>CLE & OPTIONS/OTHER 38, | Annual fuel COST<br>Annual fuel COST<br>SQL<br>Annual fuel COST<br>Annual fuel COST<br>Annual fuel COST<br>Annual fuel COST<br>SQL<br>Annual fuel COST<br>Annual fuel Cost | 9 26<br>highway<br>hiles<br>Fuel Economy &<br>1<br>This vehicle emits 405 g<br>distributing fuel also created<br>sons, including driving contents 28 MPG and costs \$9,500<br>50 per gallon. MPGe is milled<br>imate change and smog.<br>4.90V<br>and compare vehicles<br>5-STAR SAFETY<br>$\star \star \star \star$<br>frontal, side and rollover.<br>er vehicles of similar size and<br>ger<br>tal impact.<br>er vehicles of similar size and<br>e at<br>at<br>$\star \star \star \star$<br>mgle-vehicle crash.<br>stars ( $\star \star \star \star$ ), with |
|                             | RAMP ONE RP4B RAMP TWO ITEM #:                                                                                                                                                                                                                                                                                                | RAIL Scan T                                                        | MSRP \$39,930.0<br>he QR Code to                         | O<br>IFTE<br>WARNING: Operating, servici<br>vehicle can expose you to che<br>lead, which are known to the State of                                                                                                                                                                                                                                                                                                                                                                                                                                                                                                                                                                                                                                                                                                                                                                                                                                                                                                                                                                                                                                                                                                                                                                                                                                                                                                                                                                                                                                                                                                                                                                                                                                                                                                                                                                                                                                                                                                                                                                                                                                                                                                                                                                                                                                                                      | ER4PH2SLE26000                                                                                                                                                                                                                                                                                                                                                                                                                                                                                                                                                 |
|                             | This label is affixed pursuant to th<br>Information Disclosure Act. Gase<br>State and Local taxes are not incl<br>options or accessories are not in                                                                                                                                                                           | oline, License, and Title Fees,<br>luded. Dealer installed SF181 N | SPECIAL ORDER<br>RB 2X 520 005941 06 18 25               | To minimize exposure, avoid breathin<br>vehicle in a well-ventilated area and<br>For more information go to www.P65                                                                                                                                                                                                                                                                                                                                                                                                                                                                                                                                                                                                                                                                                                                                                                                                                                                                                                                                                                                                                                                                                                                                                                                                                                                                                                                                                                                                                                                                                                                                                                                                                                                                                                                                                                                                                                                                                                                                                                                                                                                                                                                                                                                                                                                                     | ig exhaust, do not idle the e<br>wear gloves or wash your h                                                                                                                                                                                                                                                                                                                                                                                                                                                                                                    |