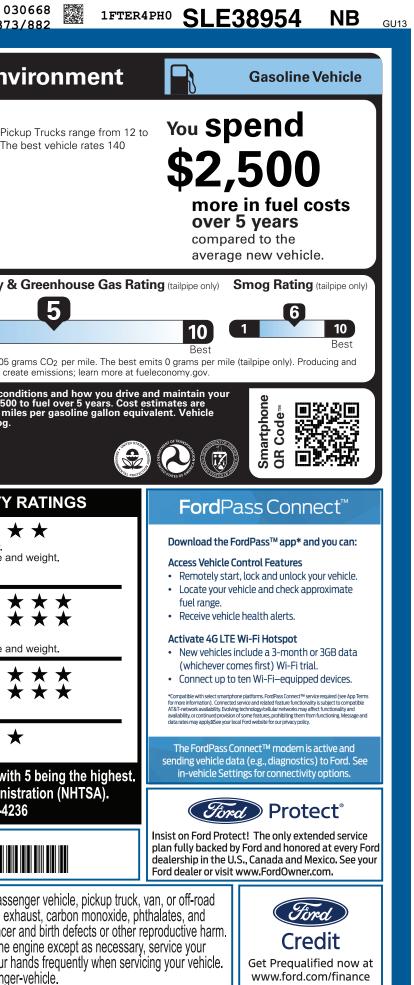

| MIC-007313 IN                                                                                                                                                                                                                                                                                                                                | 9-NORMAL,NB,107313,SG091 <b>102</b>                                                                                                                                                                                                                                                                      |                                                                                                                                                                                                                                            | ULC U W I<br>CERTCERTCERT TRD RAMPBU                                                                                                                                                                                                                                                            |                                                                                                                                                                                                                                                                                                                                                                                                                                                                                                                                                                                                                                                                                                                                                                                                                                                                                                                                                                                                                                                                                                                                                                                                                                                                                                                                                                                                                                                                                                                                                                                                                                                                                                                                                                                                                                                                                                                                                                                                                                                                                                                                                                                                                                                                                                                                                                                                                                                                                                                                                                                                                                                                                                                                                                                                                                                                                                                                                                                                                                                                                                                                                                           |
|----------------------------------------------------------------------------------------------------------------------------------------------------------------------------------------------------------------------------------------------------------------------------------------------------------------------------------------------|----------------------------------------------------------------------------------------------------------------------------------------------------------------------------------------------------------------------------------------------------------------------------------------------------------|--------------------------------------------------------------------------------------------------------------------------------------------------------------------------------------------------------------------------------------------|-------------------------------------------------------------------------------------------------------------------------------------------------------------------------------------------------------------------------------------------------------------------------------------------------|---------------------------------------------------------------------------------------------------------------------------------------------------------------------------------------------------------------------------------------------------------------------------------------------------------------------------------------------------------------------------------------------------------------------------------------------------------------------------------------------------------------------------------------------------------------------------------------------------------------------------------------------------------------------------------------------------------------------------------------------------------------------------------------------------------------------------------------------------------------------------------------------------------------------------------------------------------------------------------------------------------------------------------------------------------------------------------------------------------------------------------------------------------------------------------------------------------------------------------------------------------------------------------------------------------------------------------------------------------------------------------------------------------------------------------------------------------------------------------------------------------------------------------------------------------------------------------------------------------------------------------------------------------------------------------------------------------------------------------------------------------------------------------------------------------------------------------------------------------------------------------------------------------------------------------------------------------------------------------------------------------------------------------------------------------------------------------------------------------------------------------------------------------------------------------------------------------------------------------------------------------------------------------------------------------------------------------------------------------------------------------------------------------------------------------------------------------------------------------------------------------------------------------------------------------------------------------------------------------------------------------------------------------------------------------------------------------------------------------------------------------------------------------------------------------------------------------------------------------------------------------------------------------------------------------------------------------------------------------------------------------------------------------------------------------------------------------------------------------------------------------------------------------------------------|
| ford.com                                                                                                                                                                                                                                                                                                                                     | HICLE DESCRIPTION<br>RANGER<br>2025 SUPERCREW 4X4 XL<br>128" WHEELBASE<br>2.3L ECOBOOST ENGINE<br>10-SPEED AUTO TRANSMISSION                                                                                                                                                                             | EXTERIOR<br>OXFORD WHIT<br>INTERIOR<br>EBONY CLOTH                                                                                                                                                                                         |                                                                                                                                                                                                                                                                                                 | 4<br>EPA<br>Fuel Economy and Env<br>Fuel Economy<br>MPG<br>Standard Pie<br>87 MPG. Th<br>MPGe.                                                                                                                                                                                                                                                                                                                                                                                                                                                                                                                                                                                                                                                                                                                                                                                                                                                                                                                                                                                                                                                                                                                                                                                                                                                                                                                                                                                                                                                                                                                                                                                                                                                                                                                                                                                                                                                                                                                                                                                                                                                                                                                                                                                                                                                                                                                                                                                                                                                                                                                                                                                                                                                                                                                                                                                                                                                                                                                                                                                                                                                                            |
| STANDARD EQUIPMENT INCLUDED<br>EXTERIOR<br>• DAYTIME RUNNING LAMPS<br>• EASY FUEL® CAPLESS FILLER<br>• FENDER BADGE<br>• FULL SIZE SPARE TIRE/WHEEL<br>• FULLY BOXED STEEL FRAME<br>• GRILLE - BLACK<br>• HEADLAMPS - AUTO ON/OFF<br>• PICKUP BOX TIE DOWN HOOKS<br>• REMOTE TAILGATE LOCK<br>• WHEEL LIP MOLDINGS<br>• WIPERS- INTERMITTENT | AT NO EXTRA CHARGE<br>INTERIOR<br>1-TOUCH UP/DOWN DRIVER WIN<br>10" CENTER TOUCHSCREEN<br>2ND ROW FOLD BENCH<br>CRUISE CONTROL<br>DIGITAL INSTRUMENT CLUSTER<br>DUAL SUNVISORS<br>LOCKING GLOVE BOX<br>POWER LOCKS AND WINDOWS<br>POWER LOCKS AND WINDOWS<br>SEATS - MANUAL<br>TILT/TELESCOPE STR COLUMN | EUNCTIONAL<br>• AUDIO - 6 SPEAKERS<br>• BRAKES - ANTI-LOCK SYSTEM<br>• ELECTRIC PARKING BRAKE<br>• INDEPENDENT FRONT SUSPEN<br>• PRE-COLLISION ASSIST W/AEB<br>• REAR VIEW CAMERA<br>• REMOTE KEYLESS ENTRY<br>• SELECTSHIFT®<br>• SYNC®4A | SAFETY/SECURITY<br>• AIRBAGS - SAFETY CANOPYO<br>• BELT-MINDER CHIME<br>• CTR HIGH MOUNT STOP LAM<br>• LATCH CHILD SAFETY SYSTE<br>• PASSIVE ANTI-THEFT SYSTEI<br>• TIRE PRESSURE MONIT SYS<br>WARRANTY<br>• 3YR/36,000 BUMPER / BUMP<br>• 5YR/60,000 POWERTRAIN<br>• 5YR/60,000 ROADSIDE ASSIS | er<br>F<br>Annual fuel COSt<br>\$2,400<br>\$2,400<br>\$2,400<br>\$3,200<br>\$4.5<br>\$2,400<br>\$4.5<br>\$2,400<br>\$4.5<br>\$2,400<br>\$4.5<br>\$4.5<br>\$2,400<br>\$4.5<br>\$5.2,400<br>\$4.5<br>\$5.2,400<br>\$4.5<br>\$5.2,400<br>\$5.5<br>\$5.5<br>\$5.5<br>\$5.5<br>\$5.5<br>\$5.5<br>\$5.5<br>\$5.5<br>\$5.5<br>\$5.5<br>\$5.5<br>\$5.5<br>\$5.5<br>\$5.5<br>\$5.5<br>\$5.5<br>\$5.5<br>\$5.5<br>\$5.5<br>\$5.5<br>\$5.5<br>\$5.5<br>\$5.5<br>\$5.5<br>\$5.5<br>\$5.5<br>\$5.5<br>\$5.5<br>\$5.5<br>\$5.5<br>\$5.5<br>\$5.5<br>\$5.5<br>\$5.5<br>\$5.5<br>\$5.5<br>\$5.5<br>\$5.5<br>\$5.5<br>\$5.5<br>\$5.5<br>\$5.5<br>\$5.5<br>\$5.5<br>\$5.5<br>\$5.5<br>\$5.5<br>\$5.5<br>\$5.5<br>\$5.5<br>\$5.5<br>\$5.5<br>\$5.5<br>\$5.5<br>\$5.5<br>\$5.5<br>\$5.5<br>\$5.5<br>\$5.5<br>\$5.5<br>\$5.5<br>\$5.5<br>\$5.5<br>\$5.5<br>\$5.5<br>\$5.5<br>\$5.5<br>\$5.5<br>\$5.5<br>\$5.5<br>\$5.5<br>\$5.5<br>\$5.5<br>\$5.5<br>\$5.5<br>\$5.5<br>\$5.5<br>\$5.5<br>\$5.5<br>\$5.5<br>\$5.5<br>\$5.5<br>\$5.5<br>\$5.5<br>\$5.5<br>\$5.5<br>\$5.5<br>\$5.5<br>\$5.5<br>\$5.5<br>\$5.5<br>\$5.5<br>\$5.5<br>\$5.5<br>\$5.5<br>\$5.5<br>\$5.5<br>\$5.5<br>\$5.5<br>\$5.5<br>\$5.5<br>\$5.5<br>\$5.5<br>\$5.5<br>\$5.5<br>\$5.5<br>\$5.5<br>\$5.5<br>\$5.5<br>\$5.5<br>\$5.5<br>\$5.5<br>\$5.5<br>\$5.5<br>\$5.5<br>\$5.5<br>\$5.5<br>\$5.5<br>\$5.5<br>\$5.5<br>\$5.5<br>\$5.5<br>\$5.5<br>\$5.5<br>\$5.5<br>\$5.5<br>\$5.5<br>\$5.5<br>\$5.5<br>\$5.5<br>\$5.5<br>\$5.5<br>\$5.5<br>\$5.5<br>\$5.5<br>\$5.5<br>\$5.5<br>\$5.5<br>\$5.5<br>\$5.5<br>\$5.5<br>\$5.5<br>\$5.5<br>\$5.5<br>\$5.5<br>\$5.5<br>\$5.5<br>\$5.5<br>\$5.5<br>\$5.5<br>\$5.5<br>\$5.5<br>\$5.5<br>\$5.5<br>\$5.5<br>\$5.5<br>\$5.5<br>\$5.5<br>\$5.5<br>\$5.5<br>\$5.5<br>\$5.5<br>\$5.5<br>\$5.5<br>\$5.5<br>\$5.5<br>\$5.5<br>\$5.5<br>\$5.5<br>\$5.5<br>\$5.5<br>\$5.5<br>\$5.5<br>\$5.5<br>\$5.5<br>\$5.5<br>\$5.5<br>\$5.5<br>\$5.5<br>\$5.5<br>\$5.5<br>\$5.5<br>\$5.5<br>\$5.5<br>\$5.5<br>\$5.5<br>\$5.5<br>\$5.5<br>\$5.5<br>\$5.5<br>\$5.5<br>\$5.5<br>\$5.5<br>\$5.5<br>\$5.5<br>\$5.5<br>\$5.5<br>\$5.5<br>\$5.5<br>\$5.5<br>\$5.5<br>\$5.5<br>\$5.5<br>\$5.5<br>\$5.5<br>\$5.5<br>\$5.5<br>\$5.5<br>\$5.5<br>\$5.5<br>\$5.5<br>\$5.5<br>\$5.5<br>\$5.5<br>\$5.5<br>\$5.5<br>\$5.5<br>\$5.5<br>\$5.5<br>\$5.5<br>\$5.5<br>\$5.5<br>\$5.5<br>\$5.5<br>\$5.5<br>\$5.5<br>\$5.5<br>\$5.5<br>\$5.5<br>\$5.5<br>\$5.5<br>\$5.5<br>\$5.5<br>\$5.5<br>\$5.5<br>\$5.5<br>\$5.5<br>\$5.5<br>\$5.5<br>\$5.5<br>\$5.5<br>\$5.5<br>\$5.5<br>\$5.5<br>\$5.5<br>\$5.5<br>\$5.5<br>\$5.5<br>\$5.5<br>\$5.5<br>\$5.5<br>\$5.5<br>\$5.5<br>\$5.5<br>\$5.5<br>\$5.5<br>\$5.5<br>\$5.5<br>\$5.5<br>\$5.5<br>\$5.5<br>\$5.5<br>\$5.5<br>\$5.5<br>\$5.5<br>\$5.5<br>\$5.5<br>\$5.5<br>\$5.5<br>\$5.5<br>\$5.5<br>\$5.5<br>\$5.5<br>\$5.5<br>\$5.5<br>\$5.5<br>\$5.5<br>\$5.5<br>\$5.5<br>\$5.5<br>\$5.5<br>\$5.5<br>\$5.5<br>\$5.5<br>\$5.5<br>\$5.5<br>\$5.5<br>\$5.5<br>\$5.5<br>\$5.5<br>\$5.5<br>\$5.5<br>\$5.5<br>\$5.5<br>\$5.5<br>\$5.5<br>\$5.5<br>\$5.5<br>\$5.5<br>\$5.5<br>\$5.5<br>\$5.5<br>\$5.5<br>\$5.5<br>\$5.5<br>\$5.5<br>\$5.5<br>\$5.5<br>\$5.5<br>\$5.5<br>\$5.5<br>\$5.5<br>\$5.5<br>\$ |
| INCLUDED ON THIS VEHICLE<br>EQUIPMENT GROUP 100A<br>•XL SERIES<br>OPTIONAL EQUIPMENT/OTHER<br>255/70 R17 A/T TIRE<br>3.73 LOCKING RR DIFFERENTIAL<br>STX APPEARANCE PACKAGE<br>.FOG LAMPS<br>.17" SILVER PAINTED ALUM WHL<br>TRAILER TOW PACKAGE                                                                                             | (MSRP)<br>420.00<br>NO CHARGE<br>535.00                                                                                                                                                                                                                                                                  |                                                                                                                                                                                                                                            | RMATION<br>NS/OTHER<br>LE & OPTIONS/OTHER 37                                                                                                                                                                                                                                                    | Actual results will vary for many reasons, including driving convehicle. The average new vehicle gets 28 MPG and costs \$9,500 based on 15,000 miles per year at \$3.50 per gallon. MPGe is memissions are a significant cause of climate change and smog.<br><b>fueleconocycgov</b><br>Calculate personalized estimates and compare vehicles<br><b>GOVERNMENT 5-STAR SAFETY</b><br><b>Overall Vehicle Score</b><br>Based on the combined ratings of frontal, side and rollover.<br>Should ONLY be compared to other vehicles of similar size a<br><b>Frontal</b><br><b>Driver</b><br><b>Crash</b><br>Based on the risk of injury in a frontal impact.<br>Should ONLY be compared to other vehicles of similar size a<br><b>Side</b><br><b>Front seat</b><br><b>Crash</b><br>Based on the risk of injury in a side impact.<br>Should ONLY be compared to other vehicles of similar size a<br><b>Side</b><br><b>Front seat</b><br><b>Crash</b><br>Based on the risk of injury in a side impact.<br>Should ONLY be compared to other vehicles of similar size a<br><b>Side</b><br><b>Front seat</b><br><b>Crash</b><br>Based on the risk of injury in a side impact.<br>Should ONLY be compared to other vehicles of similar size a<br><b>Side</b><br><b>Front seat</b><br><b>Crash</b><br>Based on the risk of injury in a side impact.<br><b>Source:</b> National Highway Traffic Safety Adminin<br>www.safercar.gov or 1-888-327-42                                                                                                                                                                                                                                                                                                                                                                                                                                                                                                                                                                                                                                                                                                                                                                                                                                                                                                                                                                                                                                                                                                                                                                                                                                                                                                                                                                                                                                                                                                                                                                                                                                                                                                                                      |
|                                                                                                                                                                                                                                                                                                                                              | ITEM #:                                                                                                                                                                                                                                                                                                  |                                                                                                                                                                                                                                            | e QR Code to                                                                                                                                                                                                                                                                                    |                                                                                                                                                                                                                                                                                                                                                                                                                                                                                                                                                                                                                                                                                                                                                                                                                                                                                                                                                                                                                                                                                                                                                                                                                                                                                                                                                                                                                                                                                                                                                                                                                                                                                                                                                                                                                                                                                                                                                                                                                                                                                                                                                                                                                                                                                                                                                                                                                                                                                                                                                                                                                                                                                                                                                                                                                                                                                                                                                                                                                                                                                                                                                                           |
|                                                                                                                                                                                                                                                                                                                                              | This label is affixed pursuant to the<br>Information Disclosure Act. Gasolin<br>State and Local taxes are not includ<br>options or accessories are not inclu                                                                                                                                             | ne, License, and Title Fees,<br>led. Dealer installed SG091 N F                                                                                                                                                                            | RB 2X 535 007313 07 09 25                                                                                                                                                                                                                                                                       | To minimize exposure, avoid breathing exhaust, do not idle the vehicle in a well-ventilated area and wear gloves or wash your For more information go to www.P65Warnings.ca.gov/passeng                                                                                                                                                                                                                                                                                                                                                                                                                                                                                                                                                                                                                                                                                                                                                                                                                                                                                                                                                                                                                                                                                                                                                                                                                                                                                                                                                                                                                                                                                                                                                                                                                                                                                                                                                                                                                                                                                                                                                                                                                                                                                                                                                                                                                                                                                                                                                                                                                                                                                                                                                                                                                                                                                                                                                                                                                                                                                                                                                                                   |