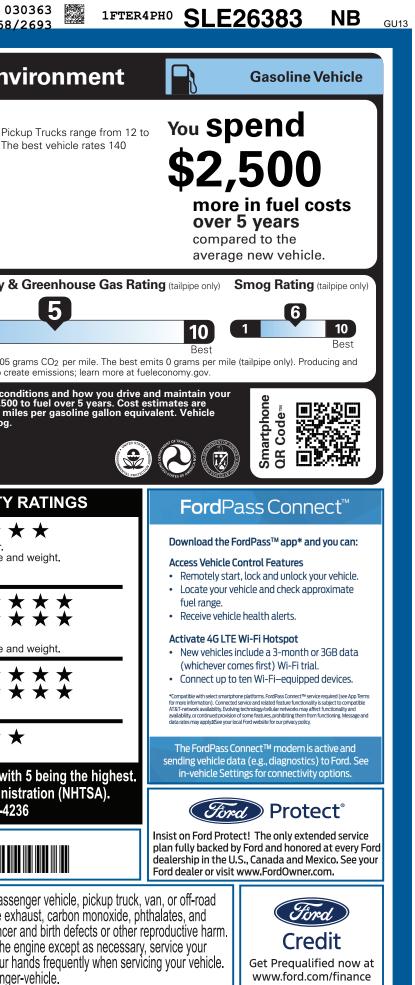

| MIC-006389 OR                                                                                                                                                                                                                                                                                                                                                                                                                                                                                                | 9-NORMAL, NB, 106389, SF171 991                                                                                                                           | 4 320250625 0668                                                                                                                                                                                                                                                             | CERTCERTCERT TRD RA                                                                                                                                                                                                                                  | <b>W OR</b><br>MPBUMPCAM                              | PBOOKEXFLROTABATT                                                                                                                                                                                                                                                                                                                                                                                                                                                                                                                                                                                                                                                                                                                                                                                                                                                                                                                                                                                                                                                                                                                                                                                                                                                                                                                                                                                                                                                                                                                                                                                                                                                                                                                                                                                                                                                                                                                                                                                                                                                                                                                                                                                                                                                                                                                                                                                                                                                             | 0<br>2458                                                                                             |
|--------------------------------------------------------------------------------------------------------------------------------------------------------------------------------------------------------------------------------------------------------------------------------------------------------------------------------------------------------------------------------------------------------------------------------------------------------------------------------------------------------------|-----------------------------------------------------------------------------------------------------------------------------------------------------------|------------------------------------------------------------------------------------------------------------------------------------------------------------------------------------------------------------------------------------------------------------------------------|------------------------------------------------------------------------------------------------------------------------------------------------------------------------------------------------------------------------------------------------------|-------------------------------------------------------|-------------------------------------------------------------------------------------------------------------------------------------------------------------------------------------------------------------------------------------------------------------------------------------------------------------------------------------------------------------------------------------------------------------------------------------------------------------------------------------------------------------------------------------------------------------------------------------------------------------------------------------------------------------------------------------------------------------------------------------------------------------------------------------------------------------------------------------------------------------------------------------------------------------------------------------------------------------------------------------------------------------------------------------------------------------------------------------------------------------------------------------------------------------------------------------------------------------------------------------------------------------------------------------------------------------------------------------------------------------------------------------------------------------------------------------------------------------------------------------------------------------------------------------------------------------------------------------------------------------------------------------------------------------------------------------------------------------------------------------------------------------------------------------------------------------------------------------------------------------------------------------------------------------------------------------------------------------------------------------------------------------------------------------------------------------------------------------------------------------------------------------------------------------------------------------------------------------------------------------------------------------------------------------------------------------------------------------------------------------------------------------------------------------------------------------------------------------------------------|-------------------------------------------------------------------------------------------------------|
|                                                                                                                                                                                                                                                                                                                                                                                                                                                                                                              | ICLE DESCRIPTION<br>RANGER<br>2025 SUPERCREW 4X4 XL<br>128" WHEELBASE<br>2.3L ECOBOOST ENGINE<br>10-SPEED AUTO TRANSMISSION                               | EXTERIOR<br>SHADOW E<br>INTERIOR<br>EBONY CL                                                                                                                                                                                                                                 | SL E263<br>BLACK<br>OTH SEATS                                                                                                                                                                                                                        | 883                                                   |                                                                                                                                                                                                                                                                                                                                                                                                                                                                                                                                                                                                                                                                                                                                                                                                                                                                                                                                                                                                                                                                                                                                                                                                                                                                                                                                                                                                                                                                                                                                                                                                                                                                                                                                                                                                                                                                                                                                                                                                                                                                                                                                                                                                                                                                                                                                                                                                                                                                               | ndard Pi<br>MPG. Th                                                                                   |
| STANDARD EQUIPMENT INCLUDED A<br>EXTERIOR<br>• DAYTIME RUNNING LAMPS<br>• EASY FUEL® CAPLESS FILLER<br>• FENDER BADGE<br>• FULL SIZE SPARE TIRE/WHEEL<br>• FULLY BOXED STEEL FRAME<br>• GRILLE - BLACK<br>• HEADLAMPS - AUTO ON/OFF<br>• PICKUP BOX TIE DOWN HOOKS<br>• REMOTE TAILGATE LOCK<br>• WHEEL LIP MOLDINGS<br>• WIPERS- INTERMITTENT<br>INCLUDED ON THIS VEHICLE<br>EQUIPMENT GROUP 100A<br>• XL SERIES<br>OPTIONAL EQUIPMENT/OTHER<br>255/70 R17 A/T TIRE<br>STX APPEARANCE PACKAGE<br>.FOG LAMPS |                                                                                                                                                           | FUNCTIONAL<br>• AUDIO - 6 SPEAKERS<br>• BRAKES - ANTI-LOCK SYSTEM<br>• ELECTRIC PARKING BRAKE<br>• INDEPENDENT FRONT SUSPEN<br>• PRE-COLLISION ASSIST W/AEB<br>• REAR VIEW CAMERA<br>• REMOTE KEYLESS ENTRY<br>• SELECTSHIFT®<br>• SYNC®4A<br>PRICE IN<br>BASE PR<br>TOTAL O | SAFETY/SECURITY<br>• AIRBAGS - SAFETY CA<br>• BELT-MINDER CHIME<br>• CTR HIGH MOUNT STO<br>• LATCH CHILD SAFETY<br>• PASSIVE ANTI-THEFT<br>• TIRE PRESSURE MON<br>WARRANTY<br>• 3YR/36,000 BUMPER /<br>• 5YR/60,000 POWERTR<br>• 5YR/60,000 ROADSIDE | DP LAMP<br>SYSTEM<br>SYSTEM<br>T SYS<br>BUMPER<br>AIN | Annual fuel Cost<br>\$2,2,4,000<br>Combined city/hwy 1,000<br>Combined city/hwy 1,000<br>City 1,000<br>City 2,000<br>City 2,000 | Ge.<br>Y<br>nomy &<br>mits 405<br>el also cr<br>iving co<br>sts \$9,50<br>Ge is m<br>d smog.<br>icles |
| .17" SILVER PAINTED ALUM WHL<br>FRONT LICENSE PLATE BRACKET                                                                                                                                                                                                                                                                                                                                                                                                                                                  |                                                                                                                                                           | GG                                                                                                                                                                                                                                                                           |                                                                                                                                                                                                                                                      |                                                       | Based on the risk of injury in a frontal impact.<br>Should ONLY be compared to other vehicles of similaSideFront seatCrashRear seatBased on the risk of injury in a side impact.                                                                                                                                                                                                                                                                                                                                                                                                                                                                                                                                                                                                                                                                                                                                                                                                                                                                                                                                                                                                                                                                                                                                                                                                                                                                                                                                                                                                                                                                                                                                                                                                                                                                                                                                                                                                                                                                                                                                                                                                                                                                                                                                                                                                                                                                                              | ar size a<br>→ → →<br>ar size a<br>→ → →                                                              |
|                                                                                                                                                                                                                                                                                                                                                                                                                                                                                                              | RAMP ONE<br>RP42  RAMP TWO  ITEM #:                                                                                                                       | RAIL Scan<br>get m                                                                                                                                                                                                                                                           | The QR Code to nore details about                                                                                                                                                                                                                    | 25.00                                                 | 1FTER4PHOSLE263         WARNING: Operating, servicing and maintaining valide can expose you to chemicals including at                                                                                                                                                                                                                                                                                                                                                                                                                                                                                                                                                                                                                                                                                                                                                                                                                                                                                                                                                                                                                                                                                                                                                                                                                                                                                                                                                                                                                                                                                                                                                                                                                                                                                                                                                                                                                                                                                                                                                                                                                                                                                                                                                                                                                                                                                                                                                         |                                                                                                       |
|                                                                                                                                                                                                                                                                                                                                                                                                                                                                                                              | This label is affixed pursuant to the<br>Information Disclosure Act. Gasoli<br>State and Local taxes are not inclu-<br>options or accessories are not inc | e Federal Automobile<br>ine, License, and Title Fees,<br>ded. Dealer installed SF171                                                                                                                                                                                         | Vehicle<br>N RB 2X 530 006389 06 17                                                                                                                                                                                                                  | 回認難<br>7 25                                           | WARNING: Operating, servicing and maintaining<br>vehicle can expose you to chemicals including er<br>lead, which are known to the State of California to cause<br>To minimize exposure, avoid breathing exhaust, do not<br>vehicle in a well-ventilated area and wear gloves or was<br>For more information go to www.P65Warnings.ca.gov/p                                                                                                                                                                                                                                                                                                                                                                                                                                                                                                                                                                                                                                                                                                                                                                                                                                                                                                                                                                                                                                                                                                                                                                                                                                                                                                                                                                                                                                                                                                                                                                                                                                                                                                                                                                                                                                                                                                                                                                                                                                                                                                                                    | e cance<br>idle the<br>sh your<br>basseng                                                             |