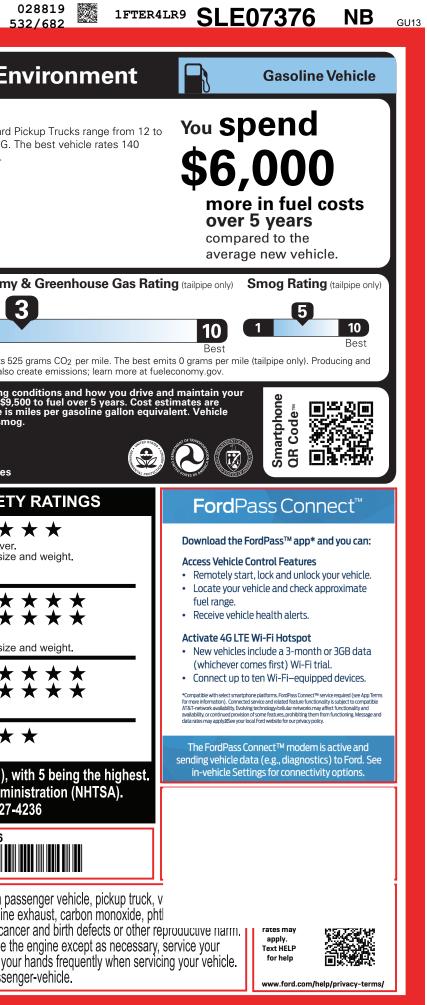

|

3202503306442