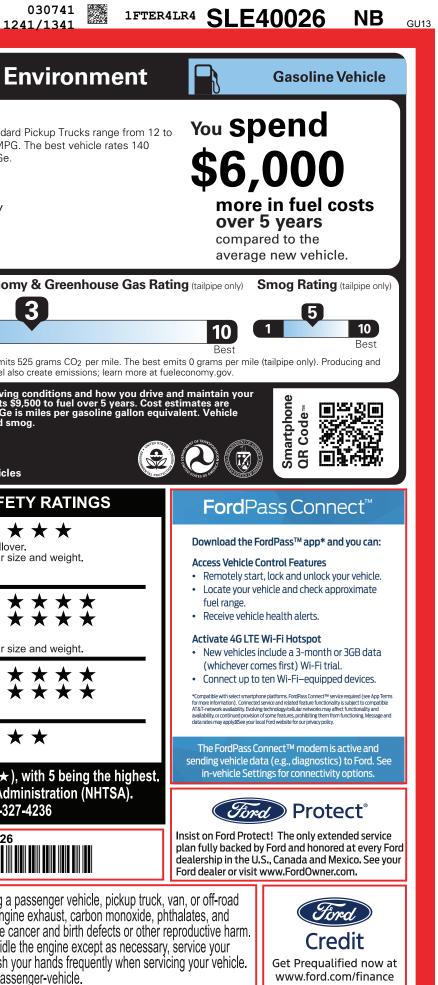

FD

MIC-009060

| FORD PERFORMANCE 2025 S<br>128" V<br>3.0L E                                                                                                                                                                                                                                                                                                                                                                                                                                                                                                                                                                                                                                                                                                                                                                                                                                                                                                                                                                                                                                                                                                                                                                                                                                                                                                                                                                                                                                                                                                                                                                                                                                                                                                                                                                                                                                                                                                                                                                                                                      | TION<br>GER RAI<br>SUPERCREW 4X4 RAPTOI<br>WHEELBASE<br>SCOBOOST ENGINE<br>EED AUTO TRANSMISSIO                                                                                                                           | R EXTI<br>S<br>INTE                                                                                                                                                                                                                                                                                | SL E4(<br>ERIOR<br>HELTER GREEN METALLIC<br>RIOR<br>BONY LEATHER-TRIM SEATS                                                                                                                                                      | 026                                                                                                                                                                                                                                                                                                                                                                                                                                                                                                                                                                                                                                                                                                  | EPA<br>DOT Fuel Economy and En<br>Fuel Economy<br>I T MPG. T<br>MPGe. T                                                                                                                                                                                                                                                                                                                                                                                                                                                                                                                                                                                                                                                                                                                                                                                                                                                                                                                                                                                    |
|------------------------------------------------------------------------------------------------------------------------------------------------------------------------------------------------------------------------------------------------------------------------------------------------------------------------------------------------------------------------------------------------------------------------------------------------------------------------------------------------------------------------------------------------------------------------------------------------------------------------------------------------------------------------------------------------------------------------------------------------------------------------------------------------------------------------------------------------------------------------------------------------------------------------------------------------------------------------------------------------------------------------------------------------------------------------------------------------------------------------------------------------------------------------------------------------------------------------------------------------------------------------------------------------------------------------------------------------------------------------------------------------------------------------------------------------------------------------------------------------------------------------------------------------------------------------------------------------------------------------------------------------------------------------------------------------------------------------------------------------------------------------------------------------------------------------------------------------------------------------------------------------------------------------------------------------------------------------------------------------------------------------------------------------------------------|---------------------------------------------------------------------------------------------------------------------------------------------------------------------------------------------------------------------------|----------------------------------------------------------------------------------------------------------------------------------------------------------------------------------------------------------------------------------------------------------------------------------------------------|----------------------------------------------------------------------------------------------------------------------------------------------------------------------------------------------------------------------------------|------------------------------------------------------------------------------------------------------------------------------------------------------------------------------------------------------------------------------------------------------------------------------------------------------------------------------------------------------------------------------------------------------------------------------------------------------------------------------------------------------------------------------------------------------------------------------------------------------------------------------------------------------------------------------------------------------|------------------------------------------------------------------------------------------------------------------------------------------------------------------------------------------------------------------------------------------------------------------------------------------------------------------------------------------------------------------------------------------------------------------------------------------------------------------------------------------------------------------------------------------------------------------------------------------------------------------------------------------------------------------------------------------------------------------------------------------------------------------------------------------------------------------------------------------------------------------------------------------------------------------------------------------------------------------------------------------------------------------------------------------------------------|
| EASY FUEL® CAPLESS FILLER FOG LAMPS FOLL SIZE SPARE TIRE/WHEEL FULL SIZE SPARE TIRE/WHEEL FULLY BOXED STEEL FRAME FULLY BOXED STEEL FRAME HEADLAMPS - AUTO HIGH BEAM DUAL ILL HEADLAMPS - PWR / SIGNAL IND POWER SLIDING REAR WINDOW POWER I PROJECTOR HEADLAMPS LED POWER REMOTE TAILGATE LOCK SAME STATE | I UP/DOWN DRIVER WIN<br>TER TOUCHSCREEN<br>LIGHTING<br>INSTRUMENT CLUSTER<br>UM VANITY MIRRORS<br>NE AUTO CLIMATE CTL<br>STEERING WHEEL<br>LOCKS AND WINDOWS<br>OINTS-12V, USB<br>UNIQUE SEATS - PWR<br>FRT W/ DRV MEMORY | EUNCTIONAL<br>• BLIS W/CROSS TRAF<br>• BRAKES - ANTI-LOC<br>• FOX LIVE VALVE SHO<br>• INTELLIGENT ACCES<br>BUTTON START<br>• LANE KEEPING SYST<br>• PRE-COLLISION ASS<br>• REAR VIEW CAMERA<br>• REMOTE KEYLESS E<br>• REMOTE START SYS<br>• SIRIUSXM® - SVC W<br>• SYNC®4A<br>• UPFITTER SWITCHES | K SYSTEM<br>OCKS<br>S W/PUSH<br>FEM<br>CAAK&HI<br>K SYSTEM<br>• BELT-MINDER CH<br>• CTR HIGH MOUNT<br>• LATCH CHILD SAI<br>• PASSIVE ANTI-TH<br>• TIRE PRESSURE I<br>• SYR/36,000 BUMF<br>• SYR/60,000 POWE<br>• SYR/60,000 ROAD | Y CANOPY®<br>IIME<br>T STOP LAMP<br>FETY SYSTEM<br>EFT SYSTEM<br>MONIT SYS<br>PER / BUMPER<br>ERTRAIN                                                                                                                                                                                                                                                                                                                                                                                                                                                                                                                                                                                                | 16   18     combined city/hwy   city   highway     5.9   gallons per 100 miles     Annual fuel   COSA     533   Gallons per 100 miles     Cannual fuel   COSA     533   Gallons per 100 miles     633   Gallons per 100 miles     633   Gallons per 100 miles     633   Gallons per 100 miles     Cotacia results will vary for many reasons, including driving cotacity system     Cotacia results will vary for many reasons, including driving cotacity system     Cotacia results will vary for many reasons, including driving cotacity system     Catulate personalized estimates and compare vehicles of similar size     Cotacia resonalized estimates and compare vehicles     Saed on the combined ratings of frontal, side and rollowers     Should ONLY be compared to other vehicles of similar size     Should O |
|                                                                                                                                                                                                                                                                                                                                                                                                                                                                                                                                                                                                                                                                                                                                                                                                                                                                                                                                                                                                                                                                                                                                                                                                                                                                                                                                                                                                                                                                                                                                                                                                                                                                                                                                                                                                                                                                                                                                                                                                                                                                  | CB4G                                                                                                                                                                                                                      |                                                                                                                                                                                                                                                                                                    |                                                                                                                                                                                                                                  | 3,515.00                                                                                                                                                                                                                                                                                                                                                                                                                                                                                                                                                                                                                                                                                             |                                                                                                                                                                                                                                                                                                                                                                                                                                                                                                                                                                                                                                                                                                                                                                                                                                                                                                                                                                                                                                                            |
|                                                                                                                                                                                                                                                                                                                                                                                                                                                                                                                                                                                                                                                                                                                                                                                                                                                                                                                                                                                                                                                                                                                                                                                                                                                                                                                                                                                                                                                                                                                                                                                                                                                                                                                                                                                                                                                                                                                                                                                                                                                                  | RAMP TWO       ITEM #:       This label is affixed pursuant to the Information Disclosure Act. Gased State and Local taxes are not incluit options or accessories are not incluited options.                              | bline, License, and Title Fees,<br>luded. Dealer installed                                                                                                                                                                                                                                         | Scan The QR Code to<br>get more details about<br>this vehicle<br>SG142 N RB 2X 535 009060                                                                                                                                        | it as the second s | WARNING: Operating, servicing and maintaining a pase<br>vehicle can expose you to chemicals including engine of<br>lead, which are known to the State of California to cause canc<br>To minimize exposure, avoid breathing exhaust, do not idle the<br>vehicle in a well-ventilated area and wear gloves or wash your<br>For more information go to www.P65Warnings.ca.gov/passen                                                                                                                                                                                                                                                                                                                                                                                                                                                                                                                                                                                                                                                                          |