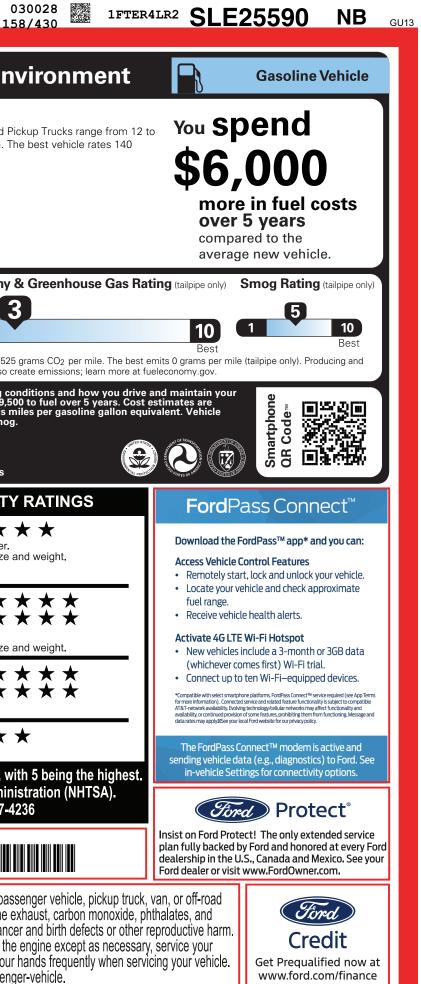

FD

W 320250604 1741 CERTCERT TRD RAMPBUMPCAMPBOOKEXFLROTABATT

| FORD PERFORMANCE2025 S128" W3.0L E0                                                                                                                                             | GER RAPTOR<br>UPERCREW 4X4 RAPTOR<br>THEELBASE<br>COBOOST ENGINE                                                                                                                                                                                                                                                                                                                                                                                                                                                                                                                                                                                                                                                                                                                                                                                                                                                                                                                                                                                                                                                                                                                                                                                                                                                                                                                                                                                                                                                                                                                                                                                                                                                                                                                                                                                                                                                                                                                                                                                                                                                                                                                                                                                                                                                                                                                                                                                                                                                                                                                                                                                                                                                                                                                                                  | SL E25590<br>TERIOR<br>CARBONIZED GRAY METALLIC<br>ERIOR<br>EBONY LEATHER-TRIM SEATS                                                                                                                                                | EPA<br>DOT   Fuel Economy     Fuel Economy     Fuel Economy     MPGe.                                                                                                                                                                                                     |
|---------------------------------------------------------------------------------------------------------------------------------------------------------------------------------|-------------------------------------------------------------------------------------------------------------------------------------------------------------------------------------------------------------------------------------------------------------------------------------------------------------------------------------------------------------------------------------------------------------------------------------------------------------------------------------------------------------------------------------------------------------------------------------------------------------------------------------------------------------------------------------------------------------------------------------------------------------------------------------------------------------------------------------------------------------------------------------------------------------------------------------------------------------------------------------------------------------------------------------------------------------------------------------------------------------------------------------------------------------------------------------------------------------------------------------------------------------------------------------------------------------------------------------------------------------------------------------------------------------------------------------------------------------------------------------------------------------------------------------------------------------------------------------------------------------------------------------------------------------------------------------------------------------------------------------------------------------------------------------------------------------------------------------------------------------------------------------------------------------------------------------------------------------------------------------------------------------------------------------------------------------------------------------------------------------------------------------------------------------------------------------------------------------------------------------------------------------------------------------------------------------------------------------------------------------------------------------------------------------------------------------------------------------------------------------------------------------------------------------------------------------------------------------------------------------------------------------------------------------------------------------------------------------------------------------------------------------------------------------------------------------------|-------------------------------------------------------------------------------------------------------------------------------------------------------------------------------------------------------------------------------------|---------------------------------------------------------------------------------------------------------------------------------------------------------------------------------------------------------------------------------------------------------------------------|
| STANDARD EQUIPMENT INCLUDED AT NO EXTRA CHARGE                                                                                                                                  |                                                                                                                                                                                                                                                                                                                                                                                                                                                                                                                                                                                                                                                                                                                                                                                                                                                                                                                                                                                                                                                                                                                                                                                                                                                                                                                                                                                                                                                                                                                                                                                                                                                                                                                                                                                                                                                                                                                                                                                                                                                                                                                                                                                                                                                                                                                                                                                                                                                                                                                                                                                                                                                                                                                                                                                                                   |                                                                                                                                                                                                                                     |                                                                                                                                                                                                                                                                           |
| EASY FUEL® CAPLESS FILLER FOG LAMPS FULL SIZE SPARE TIRE/WHEEL FULLY BOXED STEEL FRAME HEADLAMPS - AUTO HIGH BEAM MIRRORS - PWR / SIGNAL IND POWER SLIDING REAR WINDOW POWER LO | UP/DOWN DRIVER WIN<br>ER TOUCHSCREEN<br>LIGHTING<br>STRUMENT CLUSTER<br>IE AUTO CLIMATE CTL<br>TEERING WHEEL<br>DCKS AND WINDOWS<br>DINTS-12V, USB<br>UP/DOWN DRIVER<br>BUTCONAL<br>BUTCONAL<br>BUTCONAL<br>BUTCONAL<br>BUTCONAL<br>BUTCONAL<br>BUTCONAL<br>BUTCONAL<br>BUTCONAL<br>BUTCONAL<br>BUTCONAL<br>BUTCONAL<br>BUTCONAL<br>BUTCONAL<br>BUTCONAL<br>BUTCONAL<br>BUTCONAL<br>BUTCONAL<br>BUTCONAL<br>BUTCONAL<br>BUTCONAL<br>BUTCONAL<br>BUTCONAL<br>BUTCONAL<br>BUTCONAL<br>BUTCONAL<br>BUTCONAL<br>BUTCONAL<br>BUTCONAL<br>BUTCONAL<br>BUTCONAL<br>BUTCONAL<br>BUTCONAL<br>BUTCONAL<br>BUTCONAL<br>BUTCONAL<br>BUTCONAL<br>BUTCONAL<br>BUTCONAL<br>BUTCONAL<br>BUTCONAL<br>BUTCONAL<br>BUTCONAL<br>BUTCONAL<br>BUTCONAL<br>BUTCONAL<br>BUTCONAL<br>BUTCONAL<br>BUTCONAL<br>BUTCONAL<br>BUTCONAL<br>BUTCONAL<br>BUTCONAL<br>BUTCONAL<br>BUTCONAL<br>BUTCONAL<br>BUTCONAL<br>BUTCONAL<br>BUTCONAL<br>BUTCONAL<br>BUTCONAL<br>BUTCONAL<br>BUTCONAL<br>BUTCONAL<br>BUTCONAL<br>BUTCONAL<br>BUTCONAL<br>BUTCONAL<br>BUTCONAL<br>BUTCONAL<br>BUTCONAL<br>BUTCONAL<br>BUTCONAL<br>BUTCONAL<br>BUTCONAL<br>BUTCONAL<br>BUTCONAL<br>BUTCONAL<br>BUTCONAL<br>BUTCONAL<br>BUTCONAL<br>BUTCONAL<br>BUTCONAL<br>BUTCONAL<br>BUTCONAL<br>BUTCONAL<br>BUTCONAL<br>BUTCONAL<br>BUTCONAL<br>BUTCONAL<br>BUTCONAL<br>BUTCONAL<br>BUTCONAL<br>BUTCONAL<br>BUTCONAL<br>BUTCONAL<br>BUTCONAL<br>BUTCONAL<br>BUTCONAL<br>BUTCONAL<br>BUTCONAL<br>BUTCONAL<br>BUTCONAL<br>BUTCONAL<br>BUTCONAL<br>BUTCONAL<br>BUTCONAL<br>BUTCONAL<br>BUTCONAL<br>BUTCONAL<br>BUTCONAL<br>BUTCONAL<br>BUTCONAL<br>BUTCONAL<br>BUTCONAL<br>BUTCONAL<br>BUTCONAL<br>BUTCONAL<br>BUTCONAL<br>BUTCONAL<br>BUTCONAL<br>BUTCONAL<br>BUTCONAL<br>BUTCONAL<br>BUTCONAL<br>BUTCONAL<br>BUTCONAL<br>BUTCONAL<br>BUTCONAL<br>BUTCONAL<br>BUTCONAL<br>BUTCONAL<br>BUTCONAL<br>BUTCONAL<br>BUTCONAL<br>BUTCONAL<br>BUTCONAL<br>BUTCONAL<br>BUTCONAL<br>BUTCONAL<br>BUTCONAL<br>BUTCONAL<br>BUTCONAL<br>BUTCONAL<br>BUTCONAL<br>BUTCONAL<br>BUTCONAL<br>BUTCONAL<br>BUTCONAL<br>BUTCONAL<br>BUTCONAL<br>BUTCONAL<br>BUTCONAL<br>BUTCONAL<br>BUTCONAL<br>BUTCONAL<br>BUTCONAL<br>BUTCONAL<br>BUTCONAL<br>BUTCONAL<br>BUTCONAL<br>BUTCONAL<br>BUTCONAL<br>BUTCONAL<br>BUTCONAL<br>BUTCONAL<br>BUTCONAL<br>BUTCONAL<br>BUTCONAL<br>BUTCONAL<br>BUTCONAL<br>BUTCONAL<br>BUTCONAL<br>BUTCONAL<br>BUTCONAL<br>BUTCONAL<br>BUTCONAL<br>BUTCONAL<br>BUTCONAL<br>BUTCONAL<br>BUTCONAL<br>BUTCONAL<br>BUTCONAL<br>BUTCONAL<br>BUTCONAL<br>BUTCONAL<br>BUTCONAL<br>BUTCONAL<br>BUTCONAL<br>BUTCONAL<br>BUTCONAL<br>BUTCONAL<br>BUTCONAL<br>BUTCONAL<br>BUTCONAL<br>BUTCONAL<br>BUTCONAL<br>BUTCONAL<br>BUTCONAL<br>BUTCONAL<br>BUTCONAL<br>BUTCONAL<br>BUTCONAL<br>BUTCONAL<br>BUTCONAL<br>BUTCONAL<br>BUTCONAL<br>BUTCONAL<br>BUTCONAL<br>BUTCONAL<br>BUTCONAL<br>BUTCO | CK SYSTEM<br>HOCKS<br>ESS W/PUSH<br>STEM<br>SIST W/AEB<br>BA<br>BA<br>CTR HIGH MOUNT STOP LAMP<br>• CTR HIGH MOUNT STOP LAMP<br>• LATCH CHILD SAFETY SYSTEM<br>• PASSIVE ANTI-THEFT SYSTEM<br>• TIRE PRESSURE MONIT SYS<br>WARRANTY | combined city/hwy city highway<br>5.9 gallons per 100 miles<br>Annual fuel COST Fuel Economy & C                                                                                                                                                                          |
| REMOTE TAILGATE LOCK RAPTOR U                                                                                                                                                   | INIS-12V, USB<br>INIQUE SEATS - PWR<br>RT W/ DRV MEMORY<br>SIRIUSXM® - SVC I<br>• SYNC®4A<br>• UPFITTER SWITCH                                                                                                                                                                                                                                                                                                                                                                                                                                                                                                                                                                                                                                                                                                                                                                                                                                                                                                                                                                                                                                                                                                                                                                                                                                                                                                                                                                                                                                                                                                                                                                                                                                                                                                                                                                                                                                                                                                                                                                                                                                                                                                                                                                                                                                                                                                                                                                                                                                                                                                                                                                                                                                                                                                    | YSTEM • 5YR/60,000 POWERTRAIN<br>N/A AK&HI • 5YR/60,000 ROADSIDE ASSIST                                                                                                                                                             | \$3,100 This vehicle emits 525 gradistributing fuel also created                                                                                                                                                                                                          |
|                                                                                                                                                                                 |                                                                                                                                                                                                                                                                                                                                                                                                                                                                                                                                                                                                                                                                                                                                                                                                                                                                                                                                                                                                                                                                                                                                                                                                                                                                                                                                                                                                                                                                                                                                                                                                                                                                                                                                                                                                                                                                                                                                                                                                                                                                                                                                                                                                                                                                                                                                                                                                                                                                                                                                                                                                                                                                                                                                                                                                                   |                                                                                                                                                                                                                                     | Actual results will vary for many reasons, including driving cond<br>vehicle. The average new vehicle gets 28 MPG and costs \$9,500<br>based on 15,000 miles per year at \$3.50 per gallon. MPGe is mile<br>emissions are a significant cause of climate change and smog. |
| INCLUDED ON THIS VEHICLE (MSRP)<br>EQUIPMENT GROUP 800A                                                                                                                         |                                                                                                                                                                                                                                                                                                                                                                                                                                                                                                                                                                                                                                                                                                                                                                                                                                                                                                                                                                                                                                                                                                                                                                                                                                                                                                                                                                                                                                                                                                                                                                                                                                                                                                                                                                                                                                                                                                                                                                                                                                                                                                                                                                                                                                                                                                                                                                                                                                                                                                                                                                                                                                                                                                                                                                                                                   | (MSRP)<br>PRICE INFORMATION                                                                                                                                                                                                         |                                                                                                                                                                                                                                                                           |
| •RAPTOR SERIES                                                                                                                                                                  |                                                                                                                                                                                                                                                                                                                                                                                                                                                                                                                                                                                                                                                                                                                                                                                                                                                                                                                                                                                                                                                                                                                                                                                                                                                                                                                                                                                                                                                                                                                                                                                                                                                                                                                                                                                                                                                                                                                                                                                                                                                                                                                                                                                                                                                                                                                                                                                                                                                                                                                                                                                                                                                                                                                                                                                                                   | BASE PRICE \$55,820.00<br>TOTAL OPTIONS/OTHER 1,990.00                                                                                                                                                                              |                                                                                                                                                                                                                                                                           |
| OPTIONAL EQUIPMENT/OTHERLT285/70R17 A/T TIREFRONT LICENSE PLATE BRACKET17" BEADLOCK CAPABLE WHEEL1,495.00BEDLINER-TOUGHBED SPRAY-IN495.00                                       |                                                                                                                                                                                                                                                                                                                                                                                                                                                                                                                                                                                                                                                                                                                                                                                                                                                                                                                                                                                                                                                                                                                                                                                                                                                                                                                                                                                                                                                                                                                                                                                                                                                                                                                                                                                                                                                                                                                                                                                                                                                                                                                                                                                                                                                                                                                                                                                                                                                                                                                                                                                                                                                                                                                                                                                                                   | TOTAL VEHICLE & OPTIONS/OTHER 57,810.00<br>DESTINATION & DELIVERY 1,595.00                                                                                                                                                          |                                                                                                                                                                                                                                                                           |
|                                                                                                                                                                                 | Frontal<br>CrashDriver<br>Passenger $\bigstar \bigstar \bigstar \bigstar \bigstar$ Based on the risk of injury in a frontal impact.<br>Should ONLY be compared to other vehicles of similar size and                                                                                                                                                                                                                                                                                                                                                                                                                                                                                                                                                                                                                                                                                                                                                                                                                                                                                                                                                                                                                                                                                                                                                                                                                                                                                                                                                                                                                                                                                                                                                                                                                                                                                                                                                                                                                                                                                                                                                                                                                                                                                                                                                                                                                                                                                                                                                                                                                                                                                                                                                                                                              |                                                                                                                                                                                                                                     |                                                                                                                                                                                                                                                                           |
|                                                                                                                                                                                 |                                                                                                                                                                                                                                                                                                                                                                                                                                                                                                                                                                                                                                                                                                                                                                                                                                                                                                                                                                                                                                                                                                                                                                                                                                                                                                                                                                                                                                                                                                                                                                                                                                                                                                                                                                                                                                                                                                                                                                                                                                                                                                                                                                                                                                                                                                                                                                                                                                                                                                                                                                                                                                                                                                                                                                                                                   |                                                                                                                                                                                                                                     | SideFront seatCrashRear seatBased on the risk of injury in a side impact.                                                                                                                                                                                                 |
|                                                                                                                                                                                 |                                                                                                                                                                                                                                                                                                                                                                                                                                                                                                                                                                                                                                                                                                                                                                                                                                                                                                                                                                                                                                                                                                                                                                                                                                                                                                                                                                                                                                                                                                                                                                                                                                                                                                                                                                                                                                                                                                                                                                                                                                                                                                                                                                                                                                                                                                                                                                                                                                                                                                                                                                                                                                                                                                                                                                                                                   |                                                                                                                                                                                                                                     | Rollover $\star \star \star$                                                                                                                                                                                                                                              |
|                                                                                                                                                                                 |                                                                                                                                                                                                                                                                                                                                                                                                                                                                                                                                                                                                                                                                                                                                                                                                                                                                                                                                                                                                                                                                                                                                                                                                                                                                                                                                                                                                                                                                                                                                                                                                                                                                                                                                                                                                                                                                                                                                                                                                                                                                                                                                                                                                                                                                                                                                                                                                                                                                                                                                                                                                                                                                                                                                                                                                                   |                                                                                                                                                                                                                                     | Based on the risk of rollover in a single-vehicle crash.<br>Star ratings range from 1 to 5 stars (★★★★), with<br>Source: National Highway Traffic Safety Administ<br>www.safercar.gov or 1-888-327-423                                                                    |
|                                                                                                                                                                                 | RAMP ONE                                                                                                                                                                                                                                                                                                                                                                                                                                                                                                                                                                                                                                                                                                                                                                                                                                                                                                                                                                                                                                                                                                                                                                                                                                                                                                                                                                                                                                                                                                                                                                                                                                                                                                                                                                                                                                                                                                                                                                                                                                                                                                                                                                                                                                                                                                                                                                                                                                                                                                                                                                                                                                                                                                                                                                                                          | TOTAL MSRP \$59,405.00                                                                                                                                                                                                              | 1FTER4LR2SLE25590                                                                                                                                                                                                                                                         |
|                                                                                                                                                                                 | RAMP TWO RAIL                                                                                                                                                                                                                                                                                                                                                                                                                                                                                                                                                                                                                                                                                                                                                                                                                                                                                                                                                                                                                                                                                                                                                                                                                                                                                                                                                                                                                                                                                                                                                                                                                                                                                                                                                                                                                                                                                                                                                                                                                                                                                                                                                                                                                                                                                                                                                                                                                                                                                                                                                                                                                                                                                                                                                                                                     | Scan The QR Code to                                                                                                                                                                                                                 |                                                                                                                                                                                                                                                                           |
|                                                                                                                                                                                 | ITEM #:<br>71-3004 O/T 1                                                                                                                                                                                                                                                                                                                                                                                                                                                                                                                                                                                                                                                                                                                                                                                                                                                                                                                                                                                                                                                                                                                                                                                                                                                                                                                                                                                                                                                                                                                                                                                                                                                                                                                                                                                                                                                                                                                                                                                                                                                                                                                                                                                                                                                                                                                                                                                                                                                                                                                                                                                                                                                                                                                                                                                          | Scan The QR Code to<br>get more details about<br>this vehicle                                                                                                                                                                       | WARNING: Operating, servicing and maintaining a passer vehicle can expose you to chemicals including engine exhaple ad, which are known to the State of California to cause cancer a                                                                                      |
|                                                                                                                                                                                 | This label is affixed pursuant to the Federal Automobile<br>Information Disclosure Act. Gasoline, License, and Title Fees,<br>State and Local taxes are not included. Dealer installed<br>options or accessories are not included unless listed above.                                                                                                                                                                                                                                                                                                                                                                                                                                                                                                                                                                                                                                                                                                                                                                                                                                                                                                                                                                                                                                                                                                                                                                                                                                                                                                                                                                                                                                                                                                                                                                                                                                                                                                                                                                                                                                                                                                                                                                                                                                                                                                                                                                                                                                                                                                                                                                                                                                                                                                                                                            | <b>SPECIAL ORDER</b><br>SE281 N RB 2X 525 005219 05 28 25                                                                                                                                                                           | To minimize exposure, avoid breathing exhaust, do not idle the er<br>vehicle in a well-ventilated area and wear gloves or wash your ha<br>For more information go to www.P65Warnings.ca.gov/passenger-                                                                    |